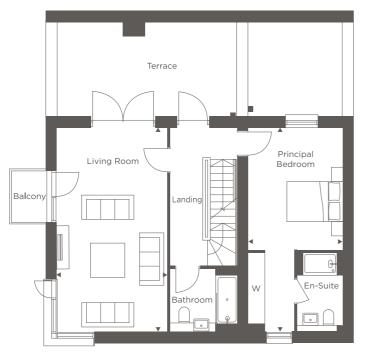

 $<sup>{\</sup>rm **Broadband\,speed\,information\,provided\,by\,BT/Virgin}.$ 

PLOTS 197 & 198\*

**GROUND FLOOR** 

FIRST FLOOR

| Principal Bedroom | 3.20m x 5.25m | 10'6" x 17'2" |
|-------------------|---------------|---------------|
| Bedroom 2         | 3.35m x 4.65m | 11'0" x 15'3" |
| Bedroom 3         | 3.20m x 4.60m | 10'6" x 15'1" |

SECOND FLOOR

Kitchen/Dining/Living 9.20m x 5.80m 30'2" x 19'0"

US = Utilities Store HIU = Heat Interface Unit W = Wardrobe C = Cupboard

3 BEDROOM END OF TERRACE

PLOT 205

| GROUND FLOOR   |               |               |
|----------------|---------------|---------------|
| Kitchen/Dining | 3.70m x 7.20m | 12'1" x 23'6" |