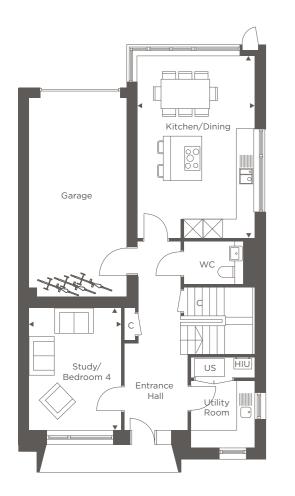

# 4 BEDROOM TERRACE

PLOTS 192, 193, 194 & 195

# **GROUND FLOOR**

Kitchen/Dining/Living 3.70m x 10.90m 12'1" x 35'10"

# FIRST FLOOR

| Bedroom 2 | 3.70m x 5.40m | 12'1" x 17'9" |
|-----------|---------------|---------------|
| Bedroom 4 | 6.20m x 2.90m | 20'4" x 9'6"  |
| Study     | 2.20m x 2.35m | 7'3" x 7'9"   |

| Principal Bedroom | 3.70m x 4.70m | 12'1" x 15'5" |
|-------------------|---------------|---------------|
| Bedroom 3         | 3.70m x 4.40m | 12'1" x 14'5" |