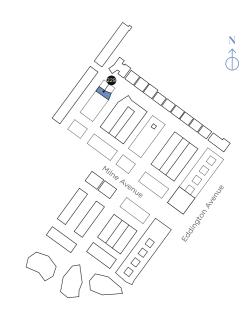

 $<sup>{\</sup>rm **Broadband\,speed\,information\,provided\,by\,BT/Virgin}.$ 

PLOTS 197 & 198\*

**GROUND FLOOR** 

FIRST FLOOR

| Principal Bedroom | 3.20m x 5.25m | 10'6" x 17'2" |
|-------------------|---------------|---------------|
| Bedroom 2         | 3.35m x 4.65m | 11'0" x 15'3" |
| Bedroom 3         | 3.20m x 4.60m | 10'6" x 15'1" |