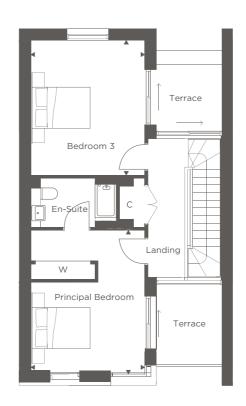

# 4 BEDROOM TERRACE

PLOTS 192, 193, 194 & 195

# FIRST FLOOR

| Bedroom 2 | 3.70m x 5.40m | 12'1" x 17'9" |
|-----------|---------------|---------------|
| Bedroom 4 | 6.20m x 2.90m | 20'4" x 9'6"  |
| Study     | 2.20m x 2.35m | 7'3" x 7'9"   |

| Principal Bedroom | 3.70m x 4.70m | 12'1" x 15'5" |
|-------------------|---------------|---------------|
| Bedroom 3         | 3.70m x 4.40m | 12'1" x 14'5" |

15

US = Utilities Store HIU = Heat Interface Unit W = Wardrobe C = Cupboard

PLOT 190