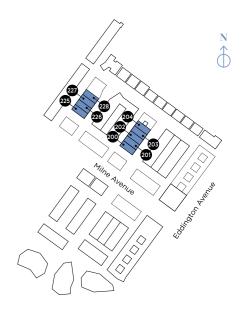

| Principal Bedroom | 3.80m x 3.40m | 12'5" x 11'1" |
|-------------------|---------------|---------------|
| Bedroom 2         | 3.80m x 3.00m | 12'5" x 9'10" |

PLOTS 200\*, 201, 202, 203, 204, 225\*, 226, 227 & 228

| GROUND FLOOR   |               |               |
|----------------|---------------|---------------|
| Kitchen/Living | 6.30m x 6.70m | 20'7" x 22'0" |
| Dining Area    | 2.60m x 3.70m | 8'5" x 12'1"  |
| Dining / trea  | 2.00m x 0.70m | 00 X 12 1     |

| FIRST FLOOR     |               |               |
|-----------------|---------------|---------------|
| Living Room     | 3.80m x 5.40m | 12'5" x 17'7" |
| Study/Bedroom 4 | 3.90m x 2.90m | 12'9" x 9'6"  |
| Bedroom 2       | 3.70m x 3.90m | 12'1" x 12'8" |

| ECOND FLOOR |
|-------------|
|-------------|

| Principal Bedroom | 5.10m x 3.50m | 16'8" x 11'5" |
|-------------------|---------------|---------------|
| Bedroom 3         | 3.90m x 3.10m | 12'9" x 10'2" |