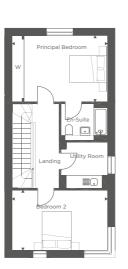

 $<sup>{\</sup>rm **Broadband\,speed\,information\,provided\,by\,BT/Virgin}.$ 

PLOTS 197 & 198\*

**GROUND FLOOR** 

FIRST FLOOR

| Principal Bedroom | 3.20m x 5.25m | 10'6" x 17'2" |
|-------------------|---------------|---------------|
| Bedroom 2         | 3.35m x 4.65m | 11'0" x 15'3" |
| Bedroom 3         | 3.20m x 4.60m | 10'6" x 15'1" |

SECOND FLOOR

Kitchen/Dining/Living 9.20m x 5.80m 30'2" x 19'0"

US = Utilities Store HIU = Heat Interface Unit W = Wardrobe C = Cupboard

3 BEDROOM END OF TERRACE

PLOT 205

| GROUND FLOOR   |               |               |
|----------------|---------------|---------------|
| Kitchen/Dining | 3.70m x 7.20m | 12'1" x 23'6" |