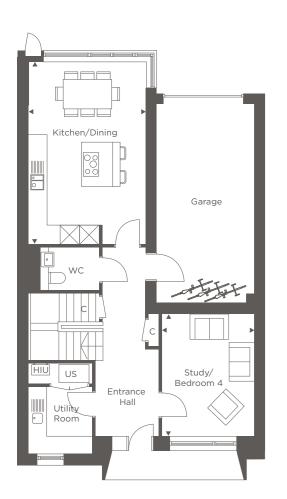

| GROUND FLOOR   |               |               |
|----------------|---------------|---------------|
| Kitchen/Living | 6.30m x 6.70m | 20'7" x 22'0" |
| Dining Area    | 2.60m x 3.70m | 8'5" x 12'1"  |
| Dining / trea  | 2.00m x 0.70m | 00 X 12 1     |

| FIRST FLOOR     |               |               |
|-----------------|---------------|---------------|
| Living Room     | 3.80m x 5.40m | 12'5" x 17'7" |
| Study/Bedroom 4 | 3.90m x 2.90m | 12'9" x 9'6"  |
| Bedroom 2       | 3.70m x 3.90m | 12'1" x 12'8" |

| ECOND FLOOR |
|-------------|
|-------------|

| Principal Bedroom | 5.10m x 3.50m | 16'8" x 11'5" |
|-------------------|---------------|---------------|
| Bedroom 3         | 3.90m x 3.10m | 12'9" x 10'2" |