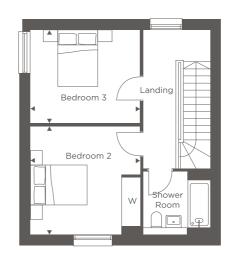

SECOND FLOOR

Kitchen/Dining/Living 9.20m x 5.80m 30'2" x 19'0"

US = Utilities Store HIU = Heat Interface Unit W = Wardrobe C = Cupboard

3 BEDROOM END OF TERRACE

PLOT 205

| GROUND FLOOR   |               |               |
|----------------|---------------|---------------|
| Kitchen/Dining | 3.70m x 7.20m | 12'1" x 23'6" |

| FIRST FLOOR |               |               |
|-------------|---------------|---------------|
| Living Room | 3.80m x 3.60m | 12'5" x 11'9" |
| Bedroom 3   | 3.80m x 3.40m | 12'5" x 11'1" |

| SECOND FLOOR |
|--------------|
|--------------|

| Principal Bedroom | 3.80m x 3.40m | 12'5" x 11'1" |
|-------------------|---------------|---------------|
| Bedroom 2         | 3.80m x 3.00m | 12'5" x 9'10" |

PLOTS 200\*, 201, 202, 203, 204, 225\*, 226, 227 & 228