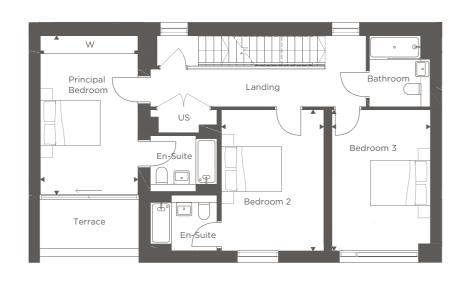

 $<sup>{\</sup>rm **Broadband\,speed\,information\,provided\,by\,BT/Virgin}.$ 

PLOTS 197 & 198\*

**GROUND FLOOR** 

FIRST FLOOR

| Principal Bedroom | 3.20m x 5.25m | 10'6" x 17'2" |
|-------------------|---------------|---------------|
| Bedroom 2         | 3.35m x 4.65m | 11'0" x 15'3" |
| Bedroom 3         | 3.20m x 4.60m | 10'6" x 15'1" |

SECOND FLOOR

Kitchen/Dining/Living 9.20m x 5.80m 30'2" x 19'0"

US = Utilities Store HIU = Heat Interface Unit W = Wardrobe C = Cupboard

3 BEDROOM END OF TERRACE

PLOT 205

| GROUND FLOOR   |               |               |
|----------------|---------------|---------------|
| Kitchen/Dining | 3.70m x 7.20m | 12'1" x 23'6" |