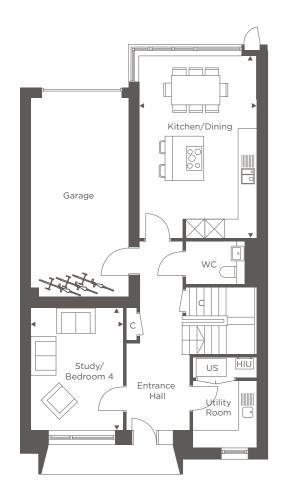

# 4 BEDROOM TERRACE

PLOT 188

# GROUND FLOOR

| Kitchen/Dining  | 3.90m x 6.15m | 16'2" x 20'2" |
|-----------------|---------------|---------------|
| Study/Bedroom 4 | 3.10m x 4.10m | 10'2" x 13'5" |

## FIRST FLOOR

| Living Room | 7.60m x 4.60m | 25'1" x 15'1" |
|-------------|---------------|---------------|
| Bedroom 3   | 4.35m x 3.05m | 14'4" x 10'0" |

21

# SECOND FLOOR

| Bedroom 2 4.25m x 2.85m 13'11" x 9'3 | Principal Bedroom | 4.25m x 6.00m | 13'9" x 19'8 |
|--------------------------------------|-------------------|---------------|--------------|
|                                      | Bedroom 2         | 4.25m x 2.85m | 13'11" x 9'3 |