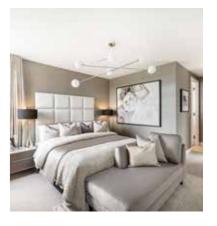

# PRINCIPAL EN-SUITE

- Duravit sanitary ware
- Hansgrohe taps and showers
- Mirrored cabinet with LED lighting\* and matching vanity tops
- Low profile shower tray with glass shower screen
- Recessed shower shelf
- Bath with panel to match vanity tops and LED lighting where shown on plans
- Large format wall and floor tiles
- Heated chrome towel rails

### **DECORATIVE FINISHES**

- Contemporary white painted timber staircase
- White painted flush internal doors with contemporary brushed stainless steel ironmongery
- Built in wardrobe with fully lined interior and LED light recessed into shelf to Principal and second bedrooms where shown on floor plans
- Square cut skirting and architrave painted white
- Walls painted in white emulsion
- Smooth ceilings in white emulsion

# **FLOOR FINISHES**

- Engineered wood flooring to ground floor, plus upper floor living/ family rooms
- Carpet to stairs, landings and bedrooms
- Large format tiles to bathroom and en-suites

<sup>\*</sup>Excludes secondary en-suite/shower room and where layouts allow. Kitchen and Utility room designs and layouts vary; please speak to our Sales Executives for further information.