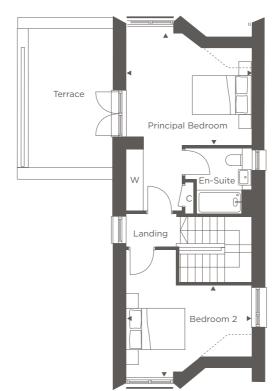

 $<sup>{\</sup>rm **Broadband\,speed\,information\,provided\,by\,BT/Virgin}.$ 

PLOTS 197 & 198\*

**GROUND FLOOR** 

FIRST FLOOR

| Principal Bedroom | 3.20m x 5.25m | 10'6" x 17'2" |
|-------------------|---------------|---------------|
| Bedroom 2         | 3.35m x 4.65m | 11'0" x 15'3" |
| Bedroom 3         | 3.20m x 4.60m | 10'6" x 15'1" |

SECOND FLOOR

Kitchen/Dining/Living 9.20m x 5.80m 30'2" x 19'0"

US = Utilities Store HIU = Heat Interface Unit W = Wardrobe C = Cupboard

3 BEDROOM END OF TERRACE

PLOT 205

| GROUND FLOOR   |               |               |
|----------------|---------------|---------------|
| Kitchen/Dining | 3.70m x 7.20m | 12'1" x 23'6" |