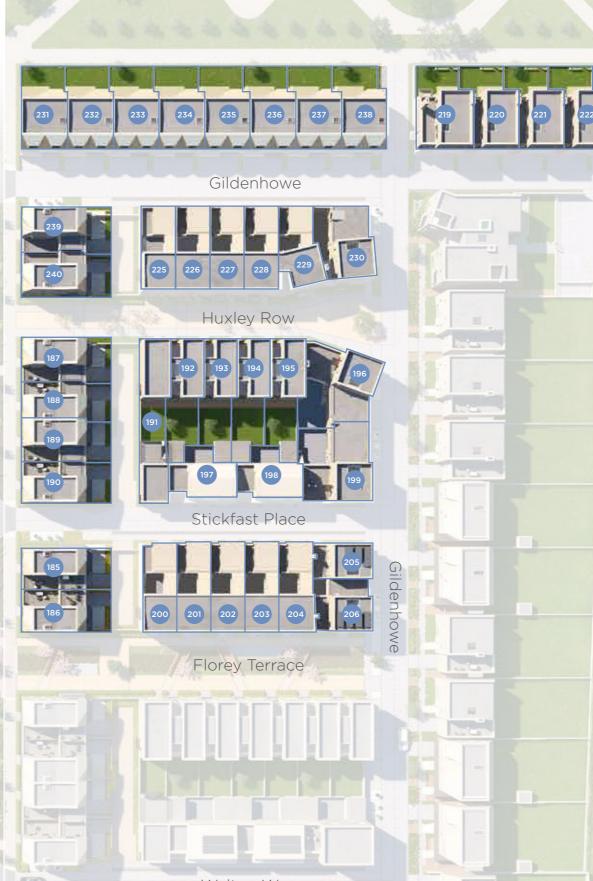

 $<sup>{\</sup>rm **Broadband\,speed\,information\,provided\,by\,BT/Virgin}.$ 

PLOTS 197 & 198\*

**GROUND FLOOR** 

FIRST FLOOR

| Principal Bedroom | 3.20m x 5.25m | 10'6" x 17'2" |
|-------------------|---------------|---------------|
| Bedroom 2         | 3.35m x 4.65m | 11'0" x 15'3" |
| Bedroom 3         | 3.20m x 4.60m | 10'6" x 15'1" |

SECOND FLOOR

Kitchen/Dining/Living 9.20m x 5.80m 30'2" x 19'0"

US = Utilities Store HIU = Heat Interface Unit W = Wardrobe C = Cupboard

3 BEDROOM END OF TERRACE

PLOT 205

| GROUND FLOOR   |               |               |
|----------------|---------------|---------------|
| Kitchen/Dining | 3.70m x 7.20m | 12'1" x 23'6" |

| FIRST FLOOR |               |               |
|-------------|---------------|---------------|
| Living Room | 3.80m x 3.60m | 12'5" x 11'9" |
| Bedroom 3   | 3.80m x 3.40m | 12'5" x 11'1" |

| SECOND FLOOR |
|--------------|
|--------------|

| Principal Bedroom | 3.80m x 3.40m | 12'5" x 11'1" |
|-------------------|---------------|---------------|
| Bedroom 2         | 3.80m x 3.00m | 12'5" x 9'10" |

PLOTS 200\*, 201, 202, 203, 204, 225\*, 226, 227 & 228

| GROUND FLOOR   |               |               |
|----------------|---------------|---------------|
| Kitchen/Living | 6.30m x 6.70m | 20'7" x 22'0" |
| Dining Area    | 2.60m x 3.70m | 8'5" x 12'1"  |
| Dining / trea  | 2.00m x 0.70m | 00 X 12 1     |

| FIRST FLOOR     |               |               |
|-----------------|---------------|---------------|
| Living Room     | 3.80m x 5.40m | 12'5" x 17'7" |
| Study/Bedroom 4 | 3.90m x 2.90m | 12'9" x 9'6"  |
| Bedroom 2       | 3.70m x 3.90m | 12'1" x 12'8" |

| ECOND FLOOR |
|-------------|
|-------------|

| Principal Bedroom | 5.10m x 3.50m | 16'8" x 11'5" |
|-------------------|---------------|---------------|
| Bedroom 3         | 3.90m x 3.10m | 12'9" x 10'2" |

# 4 BEDROOM TERRACE

PLOTS 192, 193, 194 & 195

# **GROUND FLOOR**

Kitchen/Dining/Living 3.70m x 10.90m 12'1" x 35'10"

# FIRST FLOOR

| Bedroom 2 | 3.70m x 5.40m | 12'1" x 17'9" |
|-----------|---------------|---------------|
| Bedroom 4 | 6.20m x 2.90m | 20'4" x 9'6"  |
| Study     | 2.20m x 2.35m | 7'3" x 7'9"   |

| Principal Bedroom | 3.70m x 4.70m | 12'1" x 15'5" |
|-------------------|---------------|---------------|
| Bedroom 3         | 3.70m x 4.40m | 12'1" x 14'5" |

15

US = Utilities Store HIU = Heat Interface Unit W = Wardrobe C = Cupboard

PLOT 190

# GROUND FLOOR

| Kitchen/Dining  | 3.90m x 6.15m | 16'2" x 20'2" |
|-----------------|---------------|---------------|
| Study/Bedroom 4 | 3.10m x 4.10m | 10'2" x 13'5" |

## FIRST FLOOR

| Living Room | 7.60m x 4.60m | 25'1" x 15'1" |
|-------------|---------------|---------------|
| Bedroom 3   | 4.35m x 3.05m | 14'4" x 10'0" |

17

## SECOND FLOOR

| Principal Bedroom | 4.25m x 6.00m | 13'9" x 19'8  |
|-------------------|---------------|---------------|
| Bedroom 2         | 4.25m x 2.85m | 13'11" x 9'3' |

US = Utilities Store HIU = Heat Interface Unit W = Wardrobe C = Cupboard = Roof light ----- = Reduced ceiling height

# 4 BEDROOM TERRACE

PLOT 189

## FIRST FLOOR

| Living Room | 7.60m x 4.60m | 25'1" x 15'1" |
|-------------|---------------|---------------|
| Bedroom 3   | 4.35m x 3.05m | 14'4" x 10'0" |

## SECOND FLOOR

| Principal Bedroom | 4.25m x 6.00m | 13'9" x 19'8  |
|-------------------|---------------|---------------|
| Bedroom 2         | 4.25m x 2.85m | 13'11" x 9'3' |
|                   |               |               |

US = Utilities Store HIU = Heat Interface Unit W = Wardrobe C = Cupboard = Roof light ..... = Reduced ceiling height

# 4 BEDROOM TERRACE

PLOT 188

## FIRST FLOOR

| Living Room | 7.60m x 4.60m | 25'1" x 15'1" |
|-------------|---------------|---------------|
| Bedroom 3   | 4.35m x 3.05m | 14'4" x 10'0" |

21

# SECOND FLOOR

| Bedroom 2 4.25m x 2.85m 13'11" x 9'3 | Principal Bedroom | 4.25m x 6.00m | 13'9" x 19'8 |
|--------------------------------------|-------------------|---------------|--------------|
|                                      | Bedroom 2         | 4.25m x 2.85m | 13'11" x 9'3 |

# 4 BEDROOM SEMI-DETACHED

PLOTS 187\*, 239\* & 240

# GROUND FLOOR Kitchen/Dining 4.95m x 6.15m 16'2" x 20'2" Study/Bedroom 4 3.10m x 4.10m 10'2" x 13'5"

| FIRST FLOOR |               |               |
|-------------|---------------|---------------|
| Living Room | 7.60m x 4.60m | 25'1" x 15'1" |
| Bedroom 3   | 4.35m x 3.05m | 14'4" x 10'0" |

## SECOND FLOOR

| Principal Bedroom | 4.20m x 6.00m | 13'7" x 19'8" |
|-------------------|---------------|---------------|
| Bedroom 2         | 4.25m x 2.85m | 13'11" x 9'3" |
|                   |               |               |

US = Utilities Store HIU = Heat Interface Unit W = Wardrobe C = Cupboard = Roof light ----- = Reduced ceiling height

\*Denotes handed

PLOT 230

# GROUND FLOOR

Kitchen/Dining 4.80m x 8.20m 15'7" x 27'0"

| Bedroom 3 | 4.65m x 3.40m | 15'3" x 11'1" |
|-----------|---------------|---------------|
| Bedroom 4 | 4.65m x 3.25m | 15'3" x 10'7" |

# 4 BEDROOM TERRACED AND END OF TERRACE

PLOTS 219, 220, 221, 222 & 223

# GROUND FLOOR FIRS

| FIRST FLOOR |               |                |
|-------------|---------------|----------------|
| Living Room | 5.75m x 3.50m | 18'10" x 11'5" |
| Snug        | 2.40m x 2.45m | 7'10" x 8'0"   |
| Bedroom 2   | 3.40m x 3.80m | 11'1" x 12'5"  |
| Bedroom 4   | 2.40m x 3.80m | 7'10" x 12'5"  |

| Principal Bedroom | 5.75m x 3.35m | 18'10" x 10'11" |
|-------------------|---------------|-----------------|
| Bedroom 3         | 5.75m x 2.80m | 18'10" x 9'2"   |

PLOT 191

| GROUND F | LOOR |
|----------|------|
|          |      |

| Kitchen/Dining  | 4.85m x 5.00m | 15'11" x 16'5" |
|-----------------|---------------|----------------|
| Study/Bedroom 4 | 2.45m x 3.90m | 8'0" x 12'10"  |

| FIRST FLOOR |               |                |
|-------------|---------------|----------------|
| Living Room | 4.50m x 4.85m | 14'9" x 15'11" |
| Bedroom 3   | 3.00m x 4.85m | 9'10" x 15'11" |
| Studio      | 4 85m x 710m  | 15'11" y 23'⊿" |

| Principal Bedroom | 3.35m x 4.85m | 11'0" x 15'11" |
|-------------------|---------------|----------------|
| Bedroom 2         | 3.00m x 4.85m | 9'10" x 15'11" |
|                   |               |                |

4 BEDROOM SEMI-DETACHED PLOT 185

| FIRST FLOOR |               |               |
|-------------|---------------|---------------|
| Living Room | 4.60m x 7.65m | 15'1" x 25'1" |
| Bedroom 3   | 3.00m x 4.40m | 9'8" x 14'4"  |

31

| SECOND F | LOOR |
|----------|------|
|----------|------|

| Bedroom 2 3.55m x 4.20m 11'6" x 13'9' | Principal Bedroom | 4.20m x 5.45m | 13'9" x 17'8  |
|---------------------------------------|-------------------|---------------|---------------|
|                                       | Bedroom 2         | 3.55m x 4.20m | 11'6" x 13'9' |

US = Utilities Store HIU = Heat Interface Unit W = Wardrobe C = Cupboard ..... = Reduced ceiling height

# 4 BEDROOM SEMI-DETACHED

PLOT 186

# GROUND FLOOR Kitchen/Dining 4.95m x 6.20m 16'2" x 19'7" Study/Bedroom 4 3.15m x 4.10m 10'4" x 13'4"

| FIRST FLOOR |               |               |
|-------------|---------------|---------------|
| Living Room | 4.60m x 7.65m | 15'1" x 25'1" |
| Bedroom 3   | 3.00m x 4.40m | 9'8" x 14'4"  |

33

# SECOND FLOOR

| Principal Bedroom | 4.20m x 6.25m | 13'9" x 20'5" |
|-------------------|---------------|---------------|
| Bedroom 2         | 4.20m x 4.25m | 13'9" x 13'9" |

4 BEDROOM END OF TERRACE

PLOT 206

35

# GROUND FLOOR

| Kitchen/Dining  | 6.40m x 6.30m | 21'0" x 20'7" |
|-----------------|---------------|---------------|
| Study/Bedroom 4 | 2.20m x 3.70m | 7'2" x 12'1"  |

# FIRST FLOOR

| Living Room       | 7.20m x 3.90m | 23'6" x 12'8" |
|-------------------|---------------|---------------|
| Principal Bedroom | 7.20m x 3.30m | 23'6" x 10'8" |

# SECOND FLOOR

| Bedroom 2 | 3.80m x 3.90m | 12'5" x 12'8" |
|-----------|---------------|---------------|
| Bedroom 3 | 3.30m x 3.90m | 10'8" x 12'8" |

US = Utilities Store HIU = Heat Interface Unit W = Wardrobe C = Cupboard ..... = Reduced ceiling height

PLOT 196

| Kitchen/Dining | 6.50m x 6.70m | 21'4" x 22'0" |
|----------------|---------------|---------------|
| Living Room    | 3.80m x 7.30m | 12'5" x 23'9" |
|                |               |               |

| Family Room/Bedroom 5 | 4.05m x 3.75m | 13'3" x 12'3" |
|-----------------------|---------------|---------------|
| Principal Bedroom     | 6.85m x 3.40m | 22'5" x 11'1" |
| Bedroom 4             | 4.05m x 3.40m | 13'3" x 11'1" |

# SECOND FLOOR

| Bedroom 2 | 4.10m x 3.50m | 13'5" x 11'5" |
|-----------|---------------|---------------|
| Bedroom 3 | 4.10m x 3.10m | 13'5" x 10'2" |

PLOT 199

## **GROUND FLOOR**

| Kitchen/Dining | 5.05m x 6.85m | 16'6" x 22'5" |
|----------------|---------------|---------------|
| Living Room    | 4.70m x 6.85m | 15'5" x 22'5" |

# SECOND FLOOR

| Bedroom 3 | 4.70m x 3.30m | 15'5" x 10'9" |
|-----------|---------------|---------------|
| Bedroom 4 | 4.70m x 3.50m | 15'5" x 11'5" |

US = Utilities Store HIU = Heat Interface Unit W = Wardrobe C = Cupboard

Bedroom 2

FIRST FLOOR

Family Room

14'5" x 12'1" Principal Bedroom 4.40m x 3.70m 4.40m x 3.05m 14'5" x 10'0" Study/Bedroom 5 4.70m x 2.70m 15'5" x 8'10"

4.70m x 4.00m

15'5" x 13'1"

| GROUND FLOOR          |               |               |
|-----------------------|---------------|---------------|
| Kitchen/Dining/Living | 5.90m x 6.90m | 19'4" x 22'7" |
| Study                 | 2.60m x 5.40m | 8'5" x 17'7"  |

| FIRST FLOOR           |               |               |
|-----------------------|---------------|---------------|
| Living Room/Bedroom 4 | 3.85m x 5.40m | 12'7" x 17'7" |
| Family Room/Bedroom 5 | 3.35m x 3.90m | 11'0" x 12'8" |
| Bedroom 2             | 5.00m x 3.45m | 16'4" x 11'3" |

| SECOND F | FLOOR |
|----------|-------|
|----------|-------|

| Principal Bedroom | 3.90m x 3.20m | 12'9" x 10'5" |
|-------------------|---------------|---------------|
| Bedroom 3         | 2.90m x 3.60m | 9'5" x 11'8"  |

US = Utilities Store HIU = Heat Interface Unit W = Wardrobe C = Cupboard

PLOT 224

| Kitchen/Dining | 8.30m x 4.65m | 27'2" x 15'3" |
|----------------|---------------|---------------|
| Living Room    | 5.50m x 5.00m | 18'0" x 16'4" |
|                |               |               |

GROUND FLOOR

| FIRST FLOOR       |               |                 |
|-------------------|---------------|-----------------|
| Principal Bedroom | 5.50m x 4.45m | 18'0" x 14'7"   |
| Study             | 2.40m x 2.35m | 7′10" x 7′8"    |
| Bedroom 3         | 5.75m x 3.30m | 18'10" x 10'10" |
| Bedroom 5         | 2.40m x 3.90m | 7'10" x 12'9"   |
|                   |               |                 |

# SECOND FLOOR

| Bedroom 2 | 5.75m x 3.30m | 18'10" x 10'10" |
|-----------|---------------|-----------------|
| Bedroom 4 | 5.75m x 2.80m | 18'10" x 9'2"   |

US = Utilities Store HIU = Heat Interface Unit W = Wardrobe C = Cupboard ..... = Reduced ceiling height

# 5 BEDROOM TERRACED AND END OF TERRACE

PLOTS 231, 232, 233, 234, 235, 236, 237 & 238

| GROUND FLOOR   |               |               |
|----------------|---------------|---------------|
| Kitchen/Dining | 8.60m x 5.70m | 28'2" x 18'8" |

| FIRST FLOOR     |               |                |
|-----------------|---------------|----------------|
| Study/Bedroom 5 | 4.25m x 3.70m | 13'11" x 12'1" |
| Living Room     | 4.25m x 8.30m | 13'11" x 27'2" |
| Bedroom 4       | 2.70m x 4.05m | 8'10" x 13'3"  |

| Principal Bedroom | 6.40m x 3.00m | 21'0" x 9'11" |
|-------------------|---------------|---------------|
| Bedroom 2         | 4.40m x 3.40m | 14'5" x 11'1" |
| Bedroom 3         | 4.00m x 3.40m | 13'1" x 11'1" |