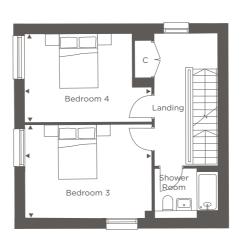

 $<sup>{\</sup>rm **Broadband\,speed\,information\,provided\,by\,BT/Virgin}.$ 

PLOTS 197 & 198\*

**GROUND FLOOR** 

FIRST FLOOR

| Principal Bedroom | 3.20m x 5.25m | 10'6" x 17'2" |
|-------------------|---------------|---------------|
| Bedroom 2         | 3.35m x 4.65m | 11'0" x 15'3" |
| Bedroom 3         | 3.20m x 4.60m | 10'6" x 15'1" |