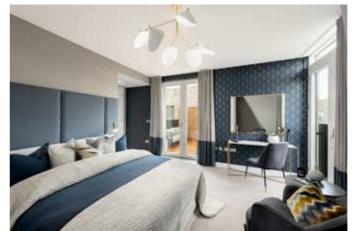

# PRINCIPAL EN-SUITE

- Duravit sanitary ware
- Hansgrohe taps and showers
- Mirrored cabinet with LED lighting\* and matching vanity tops
- Low profile shower tray with glass shower screen
- Recessed shower shelf
- Bath with panel to match vanity tops and LED lighting where shown on plans
- Large format wall and floor tiles
- Heated chrome towel rails