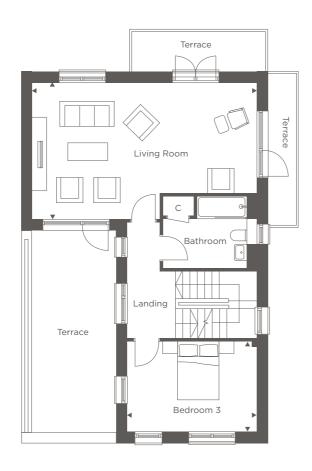

| FIRST FLOOR |               |               |
|-------------|---------------|---------------|
| Living Room | 3.80m x 3.60m | 12'5" x 11'9" |
| Bedroom 3   | 3.80m x 3.40m | 12'5" x 11'1" |

| SECOND FLOOR |
|--------------|
|--------------|