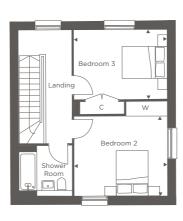

 $<sup>{\</sup>rm **Broadband\,speed\,information\,provided\,by\,BT/Virgin}.$ 

PLOTS 197 & 198\*

**GROUND FLOOR** 

FIRST FLOOR

| Principal Bedroom | 3.20m x 5.25m | 10'6" x 17'2" |
|-------------------|---------------|---------------|
| Bedroom 2         | 3.35m x 4.65m | 11'0" x 15'3" |
| Bedroom 3         | 3.20m x 4.60m | 10'6" x 15'1" |

SECOND FLOOR

Kitchen/Dining/Living 9.20m x 5.80m 30'2" x 19'0"

US = Utilities Store HIU = Heat Interface Unit W = Wardrobe C = Cupboard

3 BEDROOM END OF TERRACE

PLOT 205

| GROUND FLOOR   |               |               |
|----------------|---------------|---------------|
| Kitchen/Dining | 3.70m x 7.20m | 12'1" x 23'6" |