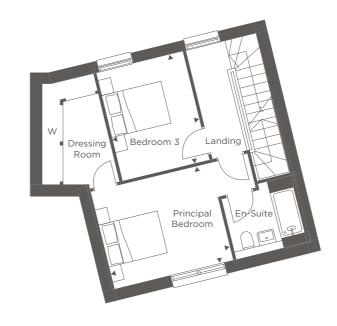

 $<sup>{\</sup>rm **Broadband\,speed\,information\,provided\,by\,BT/Virgin}.$ 

PLOTS 197 & 198\*

**GROUND FLOOR** 

FIRST FLOOR

| Principal Bedroom | 3.20m x 5.25m | 10'6" x 17'2" |
|-------------------|---------------|---------------|
| Bedroom 2         | 3.35m x 4.65m | 11'0" x 15'3" |
| Bedroom 3         | 3.20m x 4.60m | 10'6" x 15'1" |