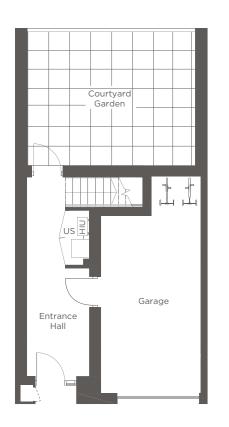

 $<sup>{\</sup>rm **Broadband\,speed\,information\,provided\,by\,BT/Virgin}.$ 

PLOTS 197 & 198\*

**GROUND FLOOR** 

FIRST FLOOR

| Principal Bedroom | 3.20m x 5.25m | 10'6" x 17'2" |
|-------------------|---------------|---------------|
| Bedroom 2         | 3.35m x 4.65m | 11'0" x 15'3" |
| Bedroom 3         | 3.20m x 4.60m | 10'6" x 15'1" |

SECOND FLOOR

Kitchen/Dining/Living 9.20m x 5.80m 30'2" x 19'0"

US = Utilities Store HIU = Heat Interface Unit W = Wardrobe C = Cupboard

3 BEDROOM END OF TERRACE

PLOT 205

| GROUND FLOOR   |               |               |
|----------------|---------------|---------------|
| Kitchen/Dining | 3.70m x 7.20m | 12'1" x 23'6" |