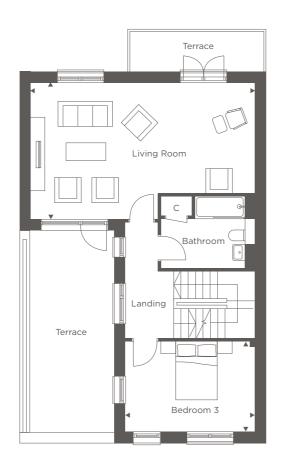

## FIRST FLOOR

| Living Room | 7.60m x 4.60m | 25'1" x 15'1" |
|-------------|---------------|---------------|
| Bedroom 3   | 4.35m x 3.05m | 14'4" x 10'0" |

21

# SECOND FLOOR

| Bedroom 2 4.25m x 2.85m 13'11" x 9'3 | Principal Bedroom | 4.25m x 6.00m | 13'9" x 19'8 |
|--------------------------------------|-------------------|---------------|--------------|
|                                      | Bedroom 2         | 4.25m x 2.85m | 13'11" x 9'3 |