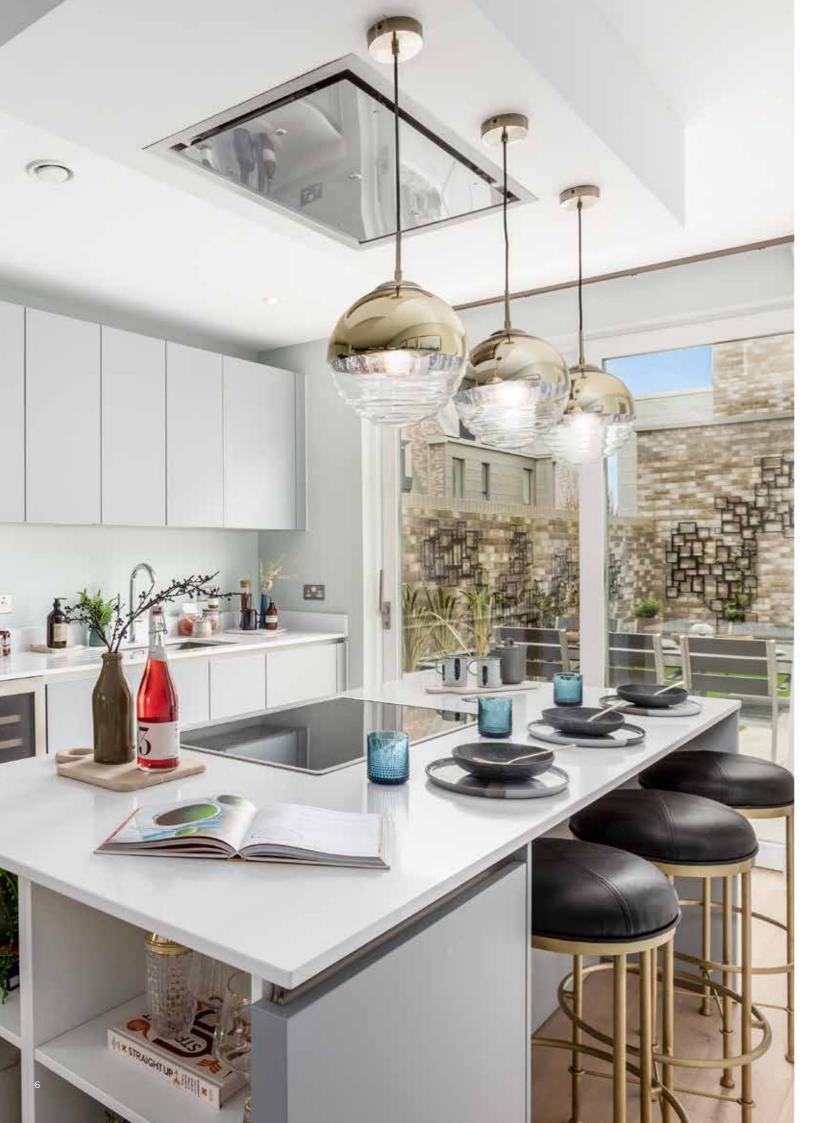

### **KITCHEN**

- Matt finish kitchen units with soft close to doors and drawers
- Quartz worktops and matching upstands
- Siemens induction hob with glass splashback where applicable
- Siemens integrated single oven
- Siemens integrated combi oven/microwave
- Siemens integrated warming drawer
- Bosch integrated fridge and freezer (or fridge/freezer dependent on layout)
- Integrated wine cooler
- Bosch integrated dishwasher
- Cooker hood integrated or ceiling hood as applicable
- Blanco stainless steel undermounted sink with contemporary Blanco mixer tap
- LED feature lighting to wall units

### **ELECTRICAL**

- Downlights to selected locations including kitchen, bathroom, en-suites, WC and utility room
- Pendant fittings to selected locations including entrance hall, living room and all bedrooms
- LED feature lighting to wall units in kitchen
- Brushed stainless steel electrical switches and sockets throughout, some sockets with integrated USB port
- Shaver sockets to bathroom and en-suites
- TV, BT and data points to selected locations
- Wiring for customer's own connection to super-fast broadband, up to 100MB\*\*
- Pre-wired for customer's own SkyQ connection
- External lighting to front and rear of property