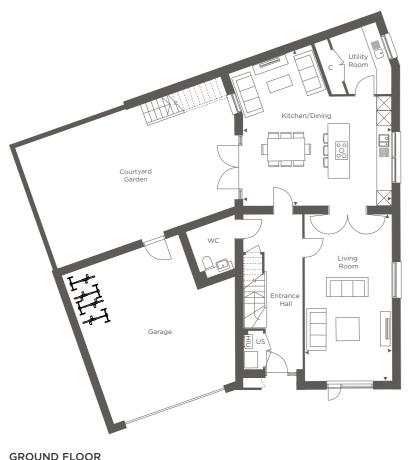

| GROUND FLOOR   |               |               |
|----------------|---------------|---------------|
| Kitchen/Living | 6.30m x 6.70m | 20'7" x 22'0" |
| Dining Area    | 2.60m x 3.70m | 8'5" x 12'1"  |
| Dining / trea  | 2.00m x 0.70m | 00 X 12 1     |