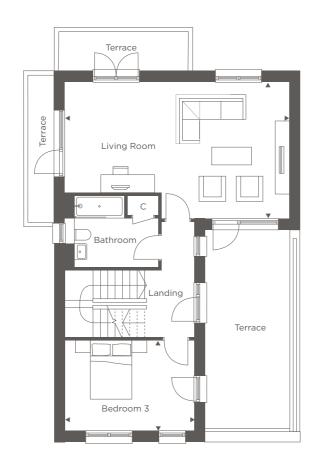

# GROUND FLOOR Kitchen/Dining 4.95m x 6.20m 16'2" x 19'7" Study/Bedroom 4 3.15m x 4.10m 10'4" x 13'4"

| FIRST FLOOR |               |               |
|-------------|---------------|---------------|
| Living Room | 4.60m x 7.65m | 15'1" x 25'1" |
| Bedroom 3   | 3.00m x 4.40m | 9'8" x 14'4"  |