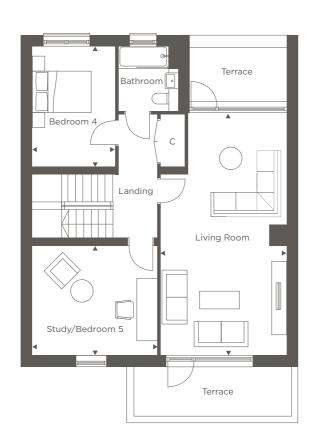

| FIRST FLOOR     |               |               |
|-----------------|---------------|---------------|
| Living Room     | 3.80m x 5.40m | 12'5" x 17'7" |
| Study/Bedroom 4 | 3.90m x 2.90m | 12'9" x 9'6"  |
| Bedroom 2       | 3.70m x 3.90m | 12'1" x 12'8" |

| ECOND FLOOR |
|-------------|
|-------------|

| Principal Bedroom | 5.10m x 3.50m | 16'8" x 11'5" |
|-------------------|---------------|---------------|
| Bedroom 3         | 3.90m x 3.10m | 12'9" x 10'2" |