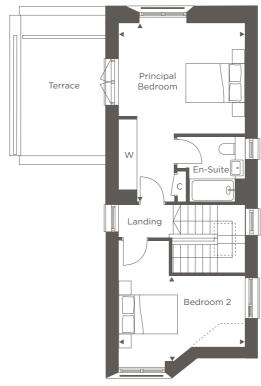

 $<sup>{\</sup>rm **Broadband\,speed\,information\,provided\,by\,BT/Virgin}.$ 

PLOTS 197 & 198\*

**GROUND FLOOR** 

FIRST FLOOR

| Principal Bedroom | 3.20m x 5.25m | 10'6" x 17'2" |
|-------------------|---------------|---------------|
| Bedroom 2         | 3.35m x 4.65m | 11'0" x 15'3" |
| Bedroom 3         | 3.20m x 4.60m | 10'6" x 15'1" |