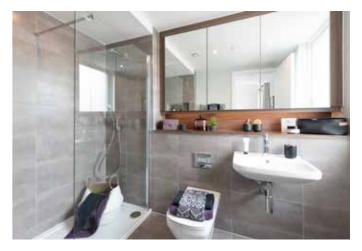

# BATHROOM AND SECONDARY EN-SUITE/SHOWER ROOM

- Duravit sanitary ware
- Hansgrohe taps and showers
- Bath with shower over and glass screen to bathroom
- Low profile shower tray with glass shower screen to en-suite/ shower room
- Wood effect vanity tops
- Framed mirror\* with matching bath panel to bathroom, both featuring discreet LED lighting
- Large format wall and floor tiles
- Heated chrome towel rails