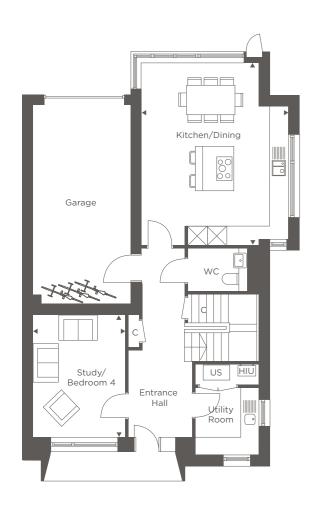

SECOND FLOOR

Kitchen/Dining/Living 9.20m x 5.80m 30'2" x 19'0"

US = Utilities Store HIU = Heat Interface Unit W = Wardrobe C = Cupboard

3 BEDROOM END OF TERRACE

PLOT 205

| GROUND FLOOR   |               |               |
|----------------|---------------|---------------|
| Kitchen/Dining | 3.70m x 7.20m | 12'1" x 23'6" |