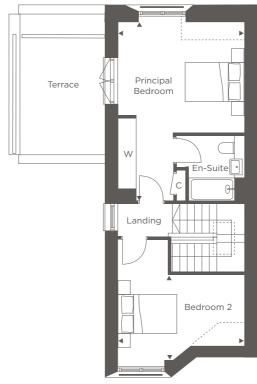

# SECOND FLOOR

| Bedroom 2 4.25m x 2.85m 13'11" x 9'3 | Principal Bedroom | 4.25m x 6.00m | 13'9" x 19'8 |
|--------------------------------------|-------------------|---------------|--------------|
|                                      | Bedroom 2         | 4.25m x 2.85m | 13'11" x 9'3 |