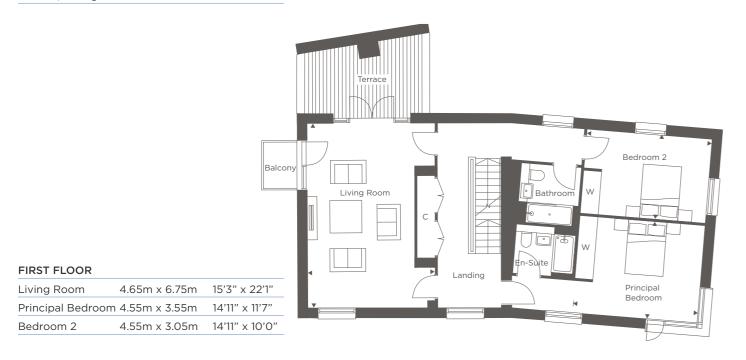

# GROUND FLOOR Kitchen/Dining 4.95m x 6.15m 16'2" x 20'2" Study/Bedroom 4 3.10m x 4.10m 10'2" x 13'5"

| FIRST FLOOR |               |               |
|-------------|---------------|---------------|
| Living Room | 7.60m x 4.60m | 25'1" x 15'1" |
| Bedroom 3   | 4.35m x 3.05m | 14'4" x 10'0" |

## SECOND FLOOR

| Principal Bedroom | 4.20m x 6.00m | 13'7" x 19'8" |
|-------------------|---------------|---------------|
| Bedroom 2         | 4.25m x 2.85m | 13'11" x 9'3" |
|                   |               |               |