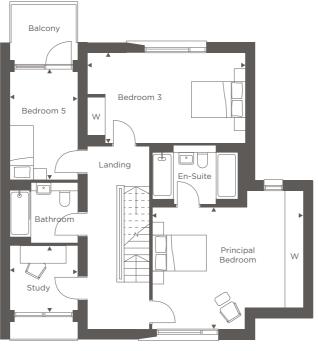

 $<sup>{\</sup>rm **Broadband\,speed\,information\,provided\,by\,BT/Virgin}.$ 

PLOTS 197 & 198\*

**GROUND FLOOR** 

FIRST FLOOR

| Principal Bedroom | 3.20m x 5.25m | 10'6" x 17'2" |
|-------------------|---------------|---------------|
| Bedroom 2         | 3.35m x 4.65m | 11'0" x 15'3" |
| Bedroom 3         | 3.20m x 4.60m | 10'6" x 15'1" |