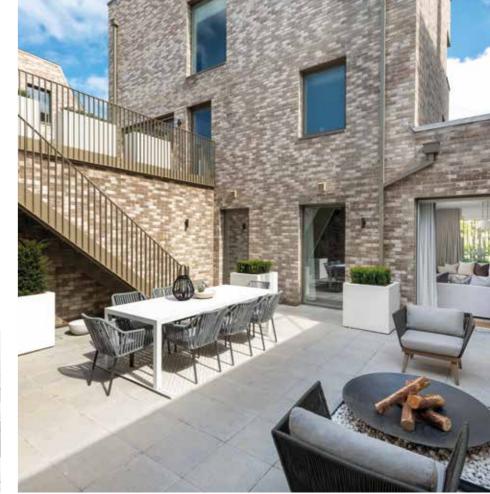

The 3, 4 and 5 bedroom homes come in a versatile mix of styles and layouts, all with their own private outdoor space – perfect for unwinding outside or socialising with friends and neighbours. Cleverly designed and highly energy efficient, they offer the best in modern living in a convivial and welcoming neighbourhood.

### **EXTERNAL FINISHES**

- Landscaping to front garden where applicable
- Turf and paved patio to rear garden or paved courtyard garden
- Paving or decking to balconies and terraces
- Timber or brick divisional and boundary fencing
- External tap and power socket