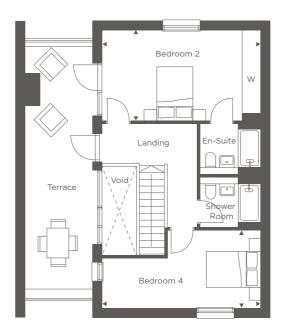

US = Utilities Store HIU = Heat Interface Unit W = Wardrobe C = Cupboard

PLOT 224

| Kitchen/Dining | 8.30m x 4.65m | 27'2" x 15'3" |
|----------------|---------------|---------------|
| Living Room    | 5.50m x 5.00m | 18'0" x 16'4" |
|                |               |               |