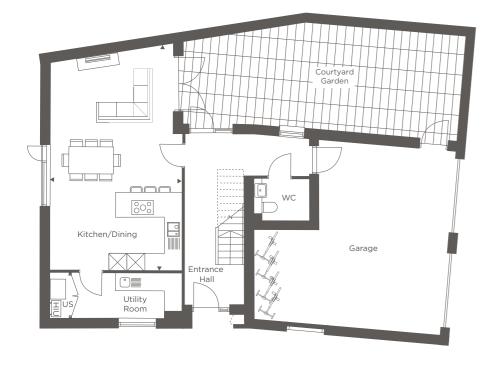

# GROUND FLOOR Kitchen/Dining 4.95m x 6.15m 16'2" x 20'2" Study/Bedroom 4 3.10m x 4.10m 10'2" x 13'5"

| FIRST FLOOR |               |               |
|-------------|---------------|---------------|
| Living Room | 7.60m x 4.60m | 25'1" x 15'1" |
| Bedroom 3   | 4.35m x 3.05m | 14'4" x 10'0" |