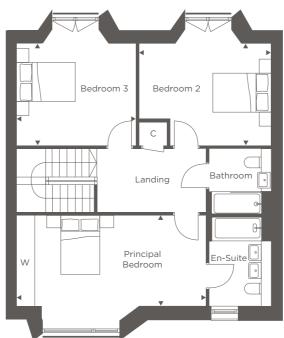

 $<sup>{\</sup>rm **Broadband\,speed\,information\,provided\,by\,BT/Virgin}.$ 

PLOTS 197 & 198\*

**GROUND FLOOR** 

FIRST FLOOR

| Principal Bedroom | 3.20m x 5.25m | 10'6" x 17'2" |
|-------------------|---------------|---------------|
| Bedroom 2         | 3.35m x 4.65m | 11'0" x 15'3" |
| Bedroom 3         | 3.20m x 4.60m | 10'6" x 15'1" |