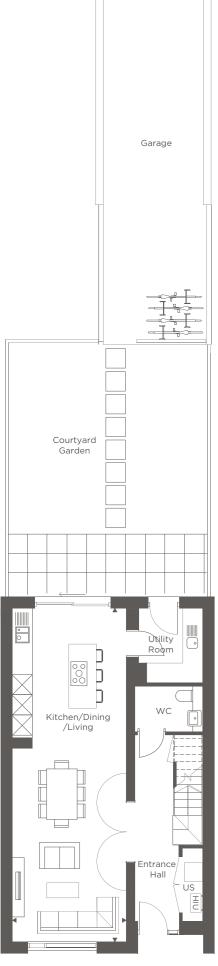

| GROUND FLOOR   |               |               |
|----------------|---------------|---------------|
| Kitchen/Living | 6.30m x 6.70m | 20'7" x 22'0" |
| Dining Area    | 2.60m x 3.70m | 8'5" x 12'1"  |
| Dining / trea  | 2.00m x 0.70m | 00 X 12 1     |