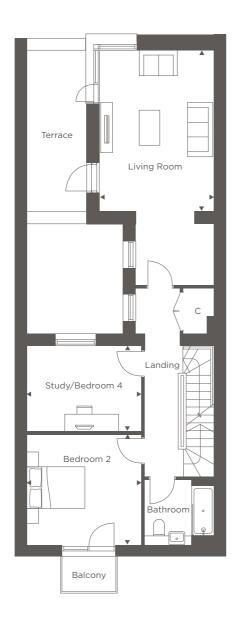

| FIRST FLOOR     |               |               |
|-----------------|---------------|---------------|
| Living Room     | 3.80m x 5.40m | 12'5" x 17'7" |
| Study/Bedroom 4 | 3.90m x 2.90m | 12'9" x 9'6"  |
| Bedroom 2       | 3.70m x 3.90m | 12'1" x 12'8" |

| ECOND FLOOR |
|-------------|
|-------------|

| Principal Bedroom | 5.10m x 3.50m | 16'8" x 11'5" |
|-------------------|---------------|---------------|
| Bedroom 3         | 3.90m x 3.10m | 12'9" x 10'2" |