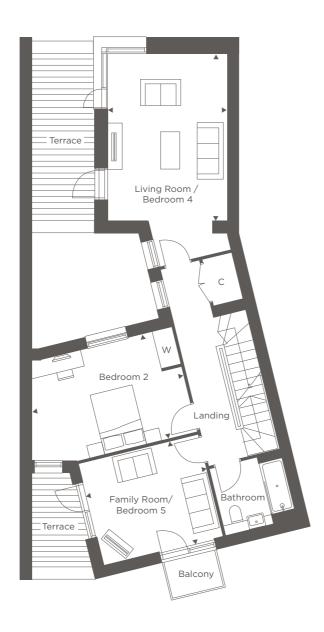

SECOND FLOOR

Kitchen/Dining/Living 9.20m x 5.80m 30'2" x 19'0"

US = Utilities Store HIU = Heat Interface Unit W = Wardrobe C = Cupboard

3 BEDROOM END OF TERRACE

PLOT 205

| GROUND FLOOR   |               |               |
|----------------|---------------|---------------|
| Kitchen/Dining | 3.70m x 7.20m | 12'1" x 23'6" |