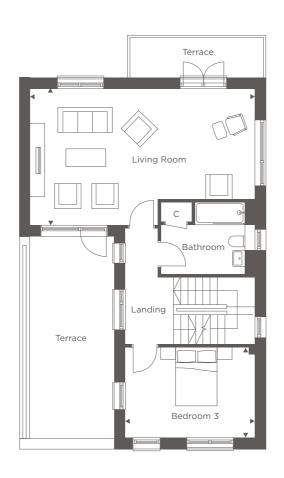

# 4 BEDROOM TERRACE

PLOTS 192, 193, 194 & 195

# FIRST FLOOR

| Bedroom 2 | 3.70m x 5.40m | 12'1" x 17'9" |
|-----------|---------------|---------------|
| Bedroom 4 | 6.20m x 2.90m | 20'4" x 9'6"  |
| Study     | 2.20m x 2.35m | 7'3" x 7'9"   |

| Principal Bedroom | 3.70m x 4.70m | 12'1" x 15'5" |
|-------------------|---------------|---------------|
| Bedroom 3         | 3.70m x 4.40m | 12'1" x 14'5" |

15

US = Utilities Store HIU = Heat Interface Unit W = Wardrobe C = Cupboard

PLOT 190