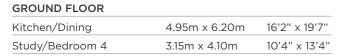

# GROUND FLOOR Kitchen/Dining 4.95m x 6.20m 16'2" x 19'7" Study/Bedroom 4 3.15m x 4.10m 10'4" x 13'4"

| FIRST FLOOR |               |               |
|-------------|---------------|---------------|
| Living Room | 4.60m x 7.65m | 15'1" x 25'1" |
| Bedroom 3   | 3.00m x 4.40m | 9'8" x 14'4"  |