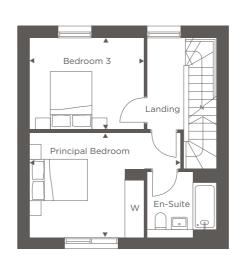

| ECOND FLOOR |
|-------------|
|-------------|

| Principal Bedroom | 5.10m x 3.50m | 16'8" x 11'5" |
|-------------------|---------------|---------------|
| Bedroom 3         | 3.90m x 3.10m | 12'9" x 10'2" |