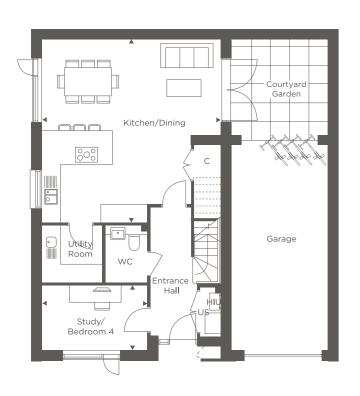

 $<sup>{\</sup>rm **Broadband\,speed\,information\,provided\,by\,BT/Virgin}.$ 

PLOTS 197 & 198\*

**GROUND FLOOR** 

FIRST FLOOR

| Principal Bedroom | 3.20m x 5.25m | 10'6" x 17'2" |
|-------------------|---------------|---------------|
| Bedroom 2         | 3.35m x 4.65m | 11'0" x 15'3" |
| Bedroom 3         | 3.20m x 4.60m | 10'6" x 15'1" |

SECOND FLOOR

Kitchen/Dining/Living 9.20m x 5.80m 30'2" x 19'0"

US = Utilities Store HIU = Heat Interface Unit W = Wardrobe C = Cupboard

3 BEDROOM END OF TERRACE

PLOT 205

| GROUND FLOOR   |               |               |
|----------------|---------------|---------------|
| Kitchen/Dining | 3.70m x 7.20m | 12'1" x 23'6" |