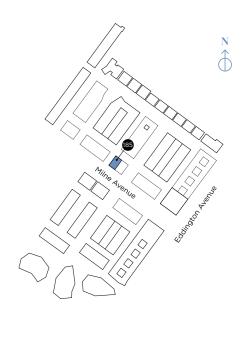

 $<sup>{\</sup>rm **Broadband\,speed\,information\,provided\,by\,BT/Virgin}.$ 

PLOTS 197 & 198\*

**GROUND FLOOR** 

FIRST FLOOR

| Principal Bedroom | 3.20m x 5.25m | 10'6" x 17'2" |
|-------------------|---------------|---------------|
| Bedroom 2         | 3.35m x 4.65m | 11'0" x 15'3" |
| Bedroom 3         | 3.20m x 4.60m | 10'6" x 15'1" |