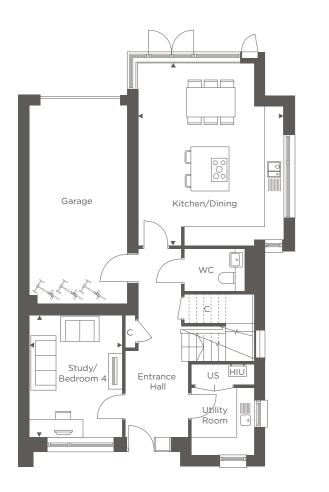

 $<sup>{\</sup>rm **Broadband\,speed\,information\,provided\,by\,BT/Virgin}.$ 

PLOTS 197 & 198\*

**GROUND FLOOR** 

FIRST FLOOR

| Principal Bedroom | 3.20m x 5.25m | 10'6" x 17'2" |
|-------------------|---------------|---------------|
| Bedroom 2         | 3.35m x 4.65m | 11'0" x 15'3" |
| Bedroom 3         | 3.20m x 4.60m | 10'6" x 15'1" |