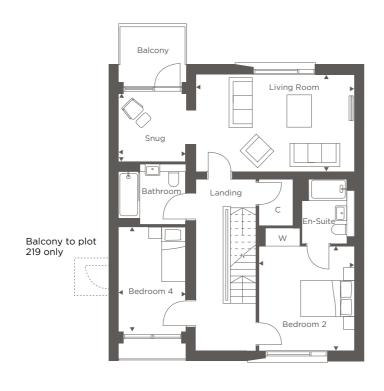

# 4 BEDROOM TERRACED AND END OF TERRACE

PLOTS 219, 220, 221, 222 & 223

# GROUND FLOOR FIRS

| FIRST FLOOR |               |                |
|-------------|---------------|----------------|
| Living Room | 5.75m x 3.50m | 18'10" x 11'5" |
| Snug        | 2.40m x 2.45m | 7'10" x 8'0"   |
| Bedroom 2   | 3.40m x 3.80m | 11'1" x 12'5"  |
| Bedroom 4   | 2.40m x 3.80m | 7'10" x 12'5"  |

| Principal Bedroom | 5.75m x 3.35m | 18'10" x 10'11" |
|-------------------|---------------|-----------------|
| Bedroom 3         | 5.75m x 2.80m | 18'10" x 9'2"   |

PLOT 191

| GROUND F | LOOR |
|----------|------|
|          |      |