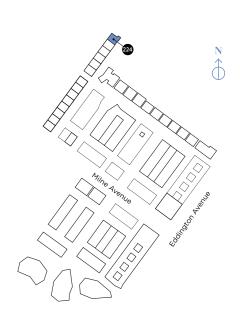

US = Utilities Store HIU = Heat Interface Unit W = Wardrobe C = Cupboard

PLOT 224

| Kitchen/Dining | 8.30m x 4.65m | 27'2" x 15'3" |
|----------------|---------------|---------------|
| Living Room    | 5.50m x 5.00m | 18'0" x 16'4" |
|                |               |               |