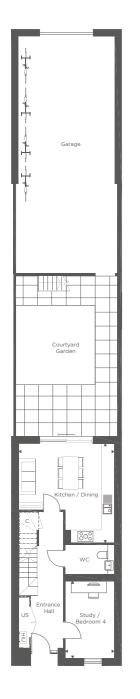

SECOND FLOOR

Kitchen/Dining/Living 9.20m x 5.80m 30'2" x 19'0"

US = Utilities Store HIU = Heat Interface Unit W = Wardrobe C = Cupboard

3 BEDROOM END OF TERRACE

PLOT 205

| GROUND FLOOR   |               |               |
|----------------|---------------|---------------|
| Kitchen/Dining | 3.70m x 7.20m | 12'1" x 23'6" |