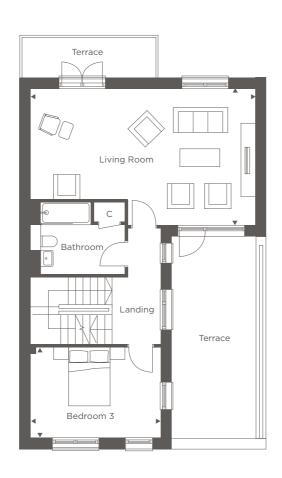

SECOND FLOOR

Kitchen/Dining/Living 9.20m x 5.80m 30'2" x 19'0"

US = Utilities Store HIU = Heat Interface Unit W = Wardrobe C = Cupboard

3 BEDROOM END OF TERRACE

PLOT 205

| GROUND FLOOR   |               |               |
|----------------|---------------|---------------|
| Kitchen/Dining | 3.70m x 7.20m | 12'1" x 23'6" |