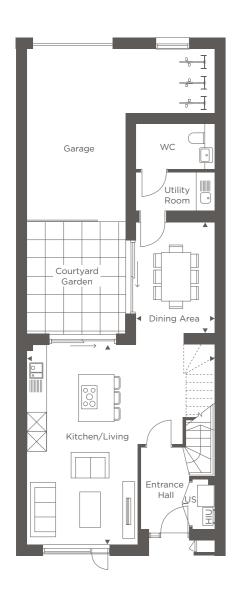

SECOND FLOOR

Kitchen/Dining/Living 9.20m x 5.80m 30'2" x 19'0"

US = Utilities Store HIU = Heat Interface Unit W = Wardrobe C = Cupboard

3 BEDROOM END OF TERRACE

PLOT 205

| GROUND FLOOR   |               |               |
|----------------|---------------|---------------|
| Kitchen/Dining | 3.70m x 7.20m | 12'1" x 23'6" |