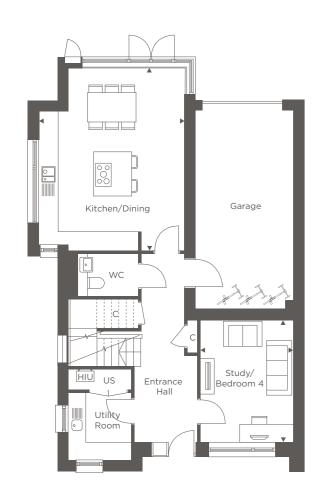

| GROUND FLOOR   |               |               |
|----------------|---------------|---------------|
| Kitchen/Living | 6.30m x 6.70m | 20'7" x 22'0" |
| Dining Area    | 2.60m x 3.70m | 8'5" x 12'1"  |
| Dining / trea  | 2.00m x 0.70m | 00 X 12 1     |

| FIRST FLOOR     |               |               |
|-----------------|---------------|---------------|
| Living Room     | 3.80m x 5.40m | 12'5" x 17'7" |
| Study/Bedroom 4 | 3.90m x 2.90m | 12'9" x 9'6"  |
| Bedroom 2       | 3.70m x 3.90m | 12'1" x 12'8" |

| ECOND FLOOR |
|-------------|
|-------------|

| Principal Bedroom | 5.10m x 3.50m | 16'8" x 11'5" |
|-------------------|---------------|---------------|
| Bedroom 3         | 3.90m x 3.10m | 12'9" x 10'2" |