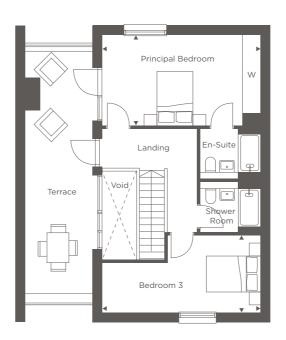

# 4 BEDROOM TERRACED AND END OF TERRACE

PLOTS 219, 220, 221, 222 & 223

# GROUND FLOOR FIRS

| FIRST FLOOR |               |                |
|-------------|---------------|----------------|
| Living Room | 5.75m x 3.50m | 18'10" x 11'5" |
| Snug        | 2.40m x 2.45m | 7'10" x 8'0"   |
| Bedroom 2   | 3.40m x 3.80m | 11'1" x 12'5"  |
| Bedroom 4   | 2.40m x 3.80m | 7'10" x 12'5"  |

| Principal Bedroom | 5.75m x 3.35m | 18'10" x 10'11" |
|-------------------|---------------|-----------------|
| Bedroom 3         | 5.75m x 2.80m | 18'10" x 9'2"   |

PLOT 191

| GROUND F | LOOR |
|----------|------|
|          |      |