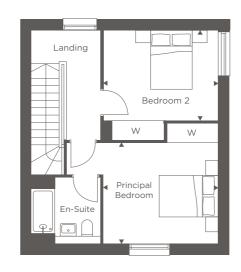

SECOND FLOOR

Kitchen/Dining/Living 9.20m x 5.80m 30'2" x 19'0"

US = Utilities Store HIU = Heat Interface Unit W = Wardrobe C = Cupboard

3 BEDROOM END OF TERRACE

PLOT 205

| GROUND FLOOR   |               |               |
|----------------|---------------|---------------|
| Kitchen/Dining | 3.70m x 7.20m | 12'1" x 23'6" |