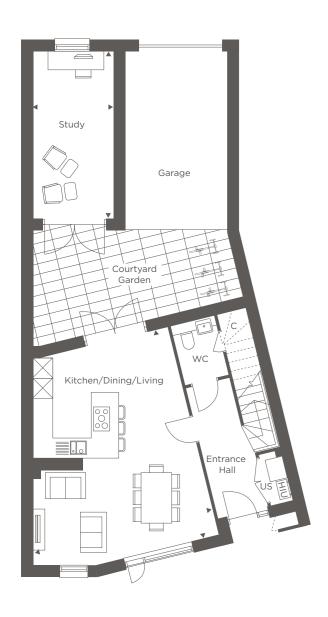

SECOND FLOOR

Kitchen/Dining/Living 9.20m x 5.80m 30'2" x 19'0"

US = Utilities Store HIU = Heat Interface Unit W = Wardrobe C = Cupboard

3 BEDROOM END OF TERRACE

PLOT 205

| GROUND FLOOR   |               |               |
|----------------|---------------|---------------|
| Kitchen/Dining | 3.70m x 7.20m | 12'1" x 23'6" |