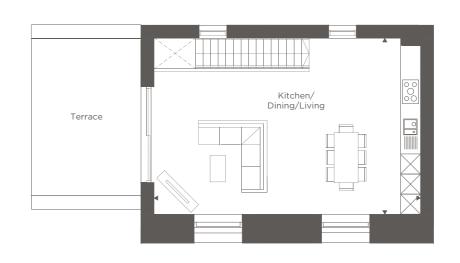

SECOND FLOOR

Kitchen/Dining/Living 9.20m x 5.80m 30'2" x 19'0"

US = Utilities Store HIU = Heat Interface Unit W = Wardrobe C = Cupboard

3 BEDROOM END OF TERRACE

PLOT 205

| GROUND FLOOR   |               |               |
|----------------|---------------|---------------|
| Kitchen/Dining | 3.70m x 7.20m | 12'1" x 23'6" |