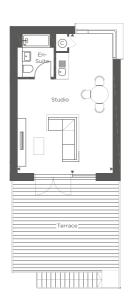

| Kitchen/Dining  | 4.85m x 5.00m | 15'11" x 16'5" |
|-----------------|---------------|----------------|
| Study/Bedroom 4 | 2.45m x 3.90m | 8'0" x 12'10"  |

| FIRST FLOOR |               |                |
|-------------|---------------|----------------|
| Living Room | 4.50m x 4.85m | 14'9" x 15'11" |
| Bedroom 3   | 3.00m x 4.85m | 9'10" x 15'11" |
| Studio      | 4 85m x 710m  | 15'11" y 23'⊿" |

| Principal Bedroom | 3.35m x 4.85m | 11'0" x 15'11" |
|-------------------|---------------|----------------|
| Bedroom 2         | 3.00m x 4.85m | 9'10" x 15'11" |
|                   |               |                |