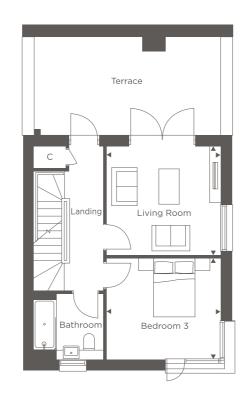

SECOND FLOOR

Kitchen/Dining/Living 9.20m x 5.80m 30'2" x 19'0"

US = Utilities Store HIU = Heat Interface Unit W = Wardrobe C = Cupboard

3 BEDROOM END OF TERRACE

PLOT 205

| GROUND FLOOR   |               |               |
|----------------|---------------|---------------|
| Kitchen/Dining | 3.70m x 7.20m | 12'1" x 23'6" |