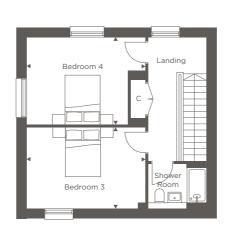

# SECOND FLOOR

| Bedroom 2 | 4.10m x 3.50m | 13'5" x 11'5" |
|-----------|---------------|---------------|
| Bedroom 3 | 4.10m x 3.10m | 13'5" x 10'2" |

PLOT 199

# SECOND FLOOR

| Bedroom 3 | 4.70m x 3.30m | 15'5" x 10'9" |
|-----------|---------------|---------------|
| Bedroom 4 | 4.70m x 3.50m | 15'5" x 11'5" |

US = Utilities Store HIU = Heat Interface Unit W = Wardrobe C = Cupboard