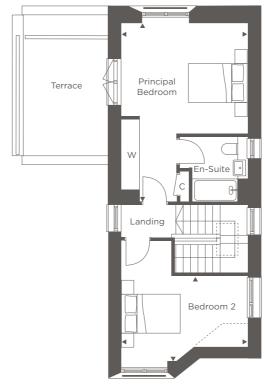

 $<sup>{\</sup>rm **Broadband\,speed\,information\,provided\,by\,BT/Virgin}.$ 

PLOTS 197 & 198\*

**GROUND FLOOR** 

FIRST FLOOR

| Principal Bedroom | 3.20m x 5.25m | 10'6" x 17'2" |
|-------------------|---------------|---------------|
| Bedroom 2         | 3.35m x 4.65m | 11'0" x 15'3" |
| Bedroom 3         | 3.20m x 4.60m | 10'6" x 15'1" |