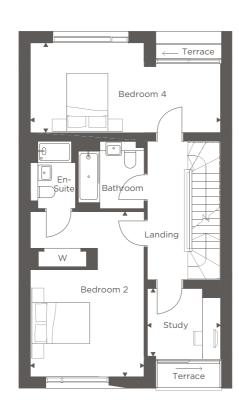

| FIRST FLOOR     |               |               |
|-----------------|---------------|---------------|
| Living Room     | 3.80m x 5.40m | 12'5" x 17'7" |
| Study/Bedroom 4 | 3.90m x 2.90m | 12'9" x 9'6"  |
| Bedroom 2       | 3.70m x 3.90m | 12'1" x 12'8" |