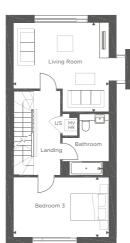

| FIRST FLOOR |               |               |
|-------------|---------------|---------------|
| Living Room | 3.80m x 3.60m | 12'5" x 11'9" |
| Bedroom 3   | 3.80m x 3.40m | 12'5" x 11'1" |

| SECOND FLOOR |
|--------------|
|--------------|

| Principal Bedroom | 3.80m x 3.40m | 12'5" x 11'1" |
|-------------------|---------------|---------------|
| Bedroom 2         | 3.80m x 3.00m | 12'5" x 9'10" |

PLOTS 200\*, 201, 202, 203, 204, 225\*, 226, 227 & 228