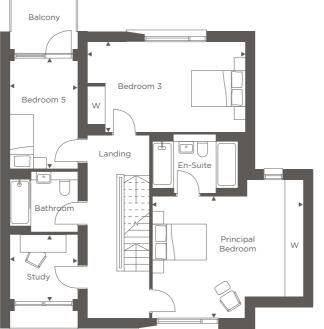

 $<sup>{\</sup>rm **Broadband\,speed\,information\,provided\,by\,BT/Virgin}.$ 

PLOTS 197 & 198\*

**GROUND FLOOR** 

FIRST FLOOR

| Principal Bedroom | 3.20m x 5.25m | 10'6" x 17'2" |
|-------------------|---------------|---------------|
| Bedroom 2         | 3.35m x 4.65m | 11'0" x 15'3" |
| Bedroom 3         | 3.20m x 4.60m | 10'6" x 15'1" |