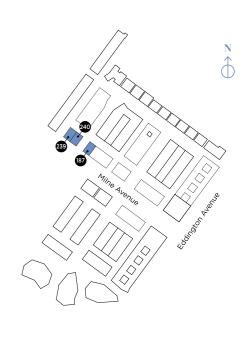

g Room | 7.60m x 4.60m | 25'1" x 15'1" |
|-------------|---------------|---------------|
| Bedroom 3   | 4.35m x 3.05m | 14'4" x 10'0" |







21

# SECOND FLOOR

| Bedroom 2 4.25m x 2.85m 13'11" x 9'3 | Principal Bedroom | 4.25m x 6.00m | 13'9" x 19'8 |
|--------------------------------------|-------------------|---------------|--------------|
|                                      | Bedroom 2         | 4.25m x 2.85m | 13'11" x 9'3 |



# 4 BEDROOM SEMI-DETACHED

PLOTS 187\*, 239\* & 240



# GROUND FLOOR Kitchen/Dining 4.95m x 6.15m 16'2" x 20'2" Study/Bedroom 4 3.10m x 4.10m 10'2" x 13'5"



| FIRST FLOOR |               |               |
|-------------|---------------|---------------|
| Living Room | 7.60m x 4.60m | 25'1" x 15'1" |
| Bedroom 3   | 4.35m x 3.05m | 14'4" x 10'0" |







## SECOND FLOOR

| Principal Bedroom | 4.20m x 6.00m | 13'7" x 19'8" |
|-------------------|---------------|---------------|
| Bedroom 2         | 4.25m x 2.85m | 13'11" x 9'3" |
|                   |               |               |

US = Utilities Store HIU = Heat Interface Unit W = Wardrobe C = Cupboard = Roof light ----- = Reduced ceiling height

\*Denotes handed



PLOT 230



# GROUND FLOOR

Kitchen/Dining 4.80m x 8.20m 15'7" x 27'0"









| Bedroom 3 | 4.65m x 3.40m | 15'3" x 11'1" |
|-----------|---------------|---------------|
| Bedroom 4 | 4.65m x 3.25m | 15'3" x 10'7" |



# 4 BEDROOM TERRACED AND END OF TERRACE

PLOTS 219, 220, 221, 222 & 223





# GROUND FLOOR FIRS

| FIRST FLOOR |               |                |
|-------------|---------------|----------------|
| Living