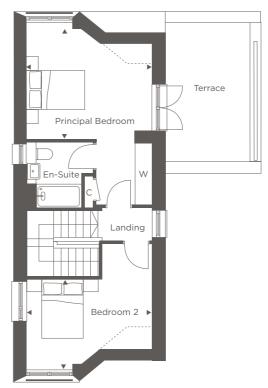

# SECOND FLOOR

| Principal Bedroom | 4.20m x 6.25m | 13'9" x 20'5" |
|-------------------|---------------|---------------|
| Bedroom 2         | 4.20m x 4.25m | 13'9" x 13'9" |

4 BEDROOM END OF TERRACE

PLOT 206