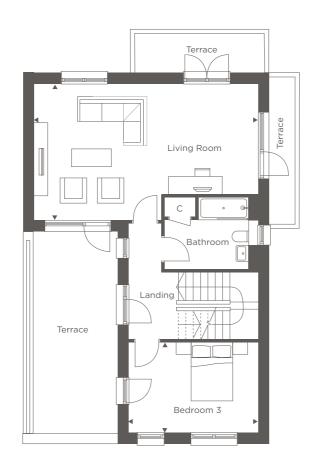

 $<sup>{\</sup>rm **Broadband\,speed\,information\,provided\,by\,BT/Virgin}.$ 

PLOTS 197 & 198\*

**GROUND FLOOR** 

FIRST FLOOR

| Principal Bedroom | 3.20m x 5.25m | 10'6" x 17'2" |
|-------------------|---------------|---------------|
| Bedroom 2         | 3.35m x 4.65m | 11'0" x 15'3" |
| Bedroom 3         | 3.20m x 4.60m | 10'6" x 15'1" |