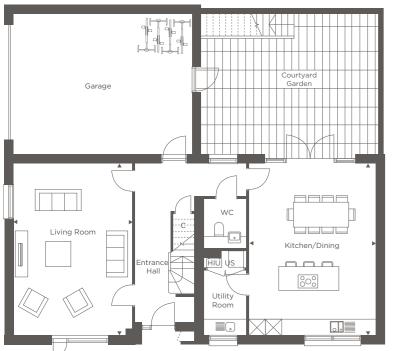

 $<sup>{\</sup>rm **Broadband\,speed\,information\,provided\,by\,BT/Virgin}.$ 

PLOTS 197 & 198\*

**GROUND FLOOR** 

FIRST FLOOR

| Principal Bedroom | 3.20m x 5.25m | 10'6" x 17'2" |
|-------------------|---------------|---------------|
| Bedroom 2         | 3.35m x 4.65m | 11'0" x 15'3" |
| Bedroom 3         | 3.20m x 4.60m | 10'6" x 15'1" |

SECOND FLOOR

Kitchen/Dining/Living 9.20m x 5.80m 30'2" x 19'0"

US = Utilities Store HIU = Heat Interface Unit W = Wardrobe C = Cupboard

3 BEDROOM END OF TERRACE

PLOT 205

| GROUND FLOOR   |               |               |
|----------------|---------------|---------------|
| Kitchen/Dining | 3.70m x 7.20m | 12'1" x 23'6" |