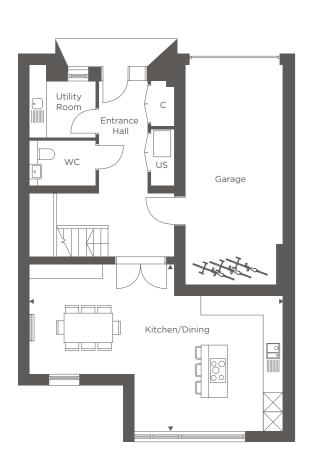

US = Utilities Store HIU = Heat Interface Unit W = Wardrobe C = Cupboard

PLOT 224

| Kitchen/Dining | 8.30m x 4.65m | 27'2" x 15'3" |
|----------------|---------------|---------------|
| Living Room    | 5.50m x 5.00m | 18'0" x 16'4" |
|                |               |               |