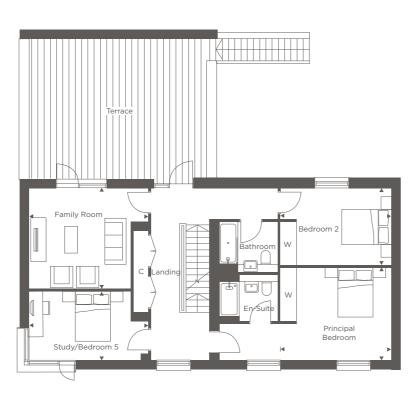

| Family Room/Bedroom 5 | 4.05m x 3.75m | 13'3" x 12'3" |
|-----------------------|---------------|---------------|
| Principal Bedroom     | 6.85m x 3.40m | 22'5" x 11'1" |
| Bedroom 4             | 4.05m x 3.40m | 13'3" x 11'1" |

# SECOND FLOOR

| Bedroom 2 | 4.10m x 3.50m | 13'5" x 11'5" |
|-----------|---------------|---------------|
| Bedroom 3 | 4.10m x 3.10m | 13'5" x 10'2" |

PLOT 199