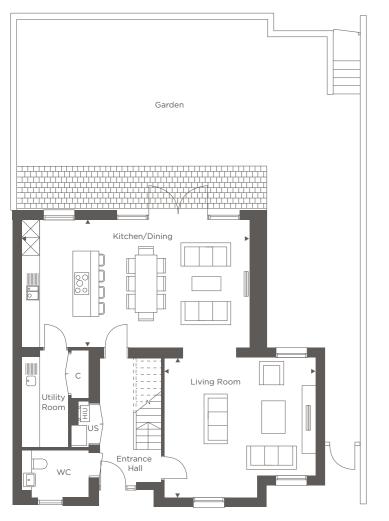

SECOND FLOOR

Kitchen/Dining/Living 9.20m x 5.80m 30'2" x 19'0"

US = Utilities Store HIU = Heat Interface Unit W = Wardrobe C = Cupboard

3 BEDROOM END OF TERRACE

PLOT 205

| GROUND FLOOR   |               |               |
|----------------|---------------|---------------|
| Kitchen/Dining | 3.70m x 7.20m | 12'1" x 23'6" |