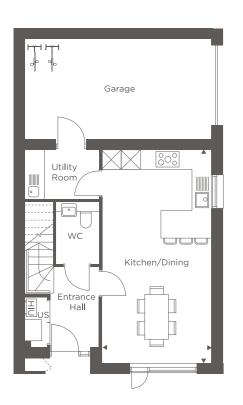

# GROUND FLOOR

| Kitchen/Dining  | 3.90m x 6.15m | 16'2" x 20'2" |
|-----------------|---------------|---------------|
| Study/Bedroom 4 | 3.10m x 4.10m | 10'2" x 13'5" |