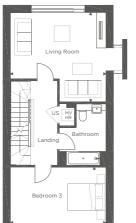

| FIRST FLOOR |               |               |
|-------------|---------------|---------------|
| Living Room | 3.80m x 3.60m | 12'5" x 11'9" |
| Bedroom 3   | 3.80m x 3.40m | 12'5" x 11'1" |

| SECOND FLOOR |
|--------------|
|--------------|

| Principal Bedroom | 3.80m x 3.40m | 12'5" x 11'1" |
|-------------------|---------------|---------------|
| Bedroom 2         | 3.80m x 3.00m | 12'5" x 9'10" |

PLOTS 200\*, 201, 202, 203, 204, 225\*, 226, 227 & 228