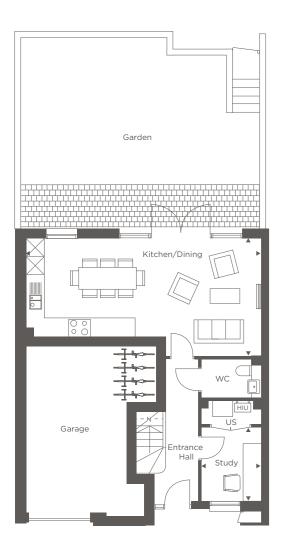

 $<sup>{\</sup>rm **Broadband\,speed\,information\,provided\,by\,BT/Virgin}.$ 

PLOTS 197 & 198\*

**GROUND FLOOR** 

FIRST FLOOR

| Principal Bedroom | 3.20m x 5.25m | 10'6" x 17'2" |
|-------------------|---------------|---------------|
| Bedroom 2         | 3.35m x 4.65m | 11'0" x 15'3" |
| Bedroom 3         | 3.20m x 4.60m | 10'6" x 15'1" |

SECOND FLOOR

Kitchen/Dining/Living 9.20m x 5.80m 30'2" x 19'0"

US = Utilities Store HIU = Heat Interface Unit W = Wardrobe C = Cupboard

3 BEDROOM END OF TERRACE

PLOT 205

| GROUND FLOOR   |               |               |
|----------------|---------------|---------------|
| Kitchen/Dining | 3.70m x 7.20m | 12'1" x 23'6" |