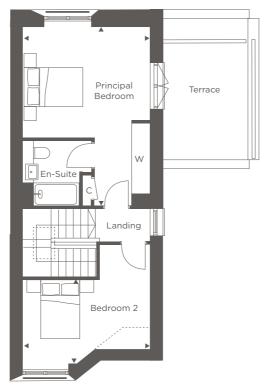

 $<sup>{\</sup>rm **Broadband\,speed\,information\,provided\,by\,BT/Virgin}.$ 

PLOTS 197 & 198\*

**GROUND FLOOR** 

FIRST FLOOR

| Principal Bedroom | 3.20m x 5.25m | 10'6" x 17'2" |
|-------------------|---------------|---------------|
| Bedroom 2         | 3.35m x 4.65m | 11'0" x 15'3" |
| Bedroom 3         | 3.20m x 4.60m | 10'6" x 15'1" |