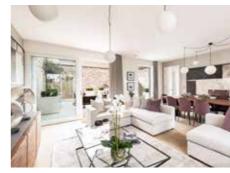

### **KITCHEN**

- Matt finish kitchen units with soft close to doors and drawers
- Quartz worktops and matching upstands
- Siemens induction hob with glass splashback where applicable
- Siemens integrated single oven
- Siemens integrated combi oven/microwave
- Siemens integrated warming drawer
- Bosch integrated fridge and freezer (or fridge/freezer dependent on layout)
- Integrated wine cooler
- Bosch integrated dishwasher
- Cooker hood integrated or ceiling hood as applicable
- Blanco stainless steel undermounted sink with contemporary Blanco mixer tap
- LED feature lighting to wall units

### **UTILITY ROOM**

- Units and worktops to complement kitchen
- Blanco stainless steel undermounted sink with Blanco mixer tap
- Bosch washing machine and condenser dryer (or washer/dryer if limited space or no utility)

### **DECORATIVE FINISHES**

- Contemporary white painted timber staircase
- White painted flush internal doors with contemporary brushed stainless steel ironmongery
- Built in wardrobe with fully lined interior and LED light recessed into shelf to Principal and second bedrooms where shown on floor plans
- Square cut skirting and architrave painted white
- Walls painted in white emulsion
- Smooth ceilings in white emulsion

# **FLOOR FINISHES**

- Engineered wood flooring to ground floor, plus upper floor living/ family rooms
- Carpet to stairs, landings and bedrooms
- Large format tiles to bathroom and en-suites

<sup>\*</sup>Excludes secondary en-suite/shower room and where layouts allow. Kitchen and Utility room designs and layouts vary; please speak to our Sales Executives for further information.