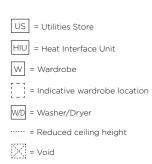

US = Utilities Store HIU = Heat Interface Unit W = Wardrobe I = Indicative wardrobe location WD = Washer/Dryer ----- = Reduced ceiling height X = Void

Building A

FIRST FLOOR

| 010 - 3 bedroom apartm             |                                |                               |
|------------------------------------|--------------------------------|-------------------------------|
| Kitchen/Dining/Living              | 8.45m x 4.35m                  | 27'8" x 14'3"                 |
| Bedroom 1                          | 4.45m x 2.75m                  | 14'7" x 9'0"                  |
| Bedroom 2                          | 2.95m x 3.65m                  | 9'8" x 11'11"                 |
| Bedroom 3                          | 3.35m x 3.25m                  | 10'11" x 10'7"                |
| 011 - 1 bedroom apartme            | ent                            |                               |
| Kitchen/Dining/Living              | 5.05m x 6.60m                  | 16'6" x 21'7"                 |
| Bedroom                            | 4.90m x 3.10m                  | 16'0" x 10'2"                 |
|                                    |                                |                               |
| 012 - 2 bedroom apartm             | ent                            |                               |
| Kitchen/Dining/Living              | 3.90m x 7.85m                  | 12'9" x 25'8"                 |
| Bedroom 1                          | 5.45m x 3.25m                  | 17'10" x 10'7"                |
| Bedroom 2                          | 4.20m x 2.75m                  | 13'9" x 9'0"                  |
| 013 - 1 bedroom apartm             | ent                            |                               |
| Kitchen/Dining/Living              | 5.70m x 6.10m                  | 18'8" x 20'0"                 |
| Bedroom                            | 3.80m x 2.95m                  | 12'5" x 9'8"                  |
|                                    |                                |                               |
| 014 - Studio apartment             |                                |                               |
| Living Space                       | 7.20m x 3.85m                  | 23'7" x 12'7"                 |
| 015 - 2 bodroom enertie            | ont                            |                               |
| 015 - 2 bedroom apartm             | 8.10m x 3.50m                  | 26'6" v 11'E"                 |
| Kitchen/Dining/Living<br>Bedroom 1 | 2.75m x 4.30m                  | 26'6" x 11'5"<br>9'0" x 14'1" |
| Bedroom 2                          | 3.70m x 3.10m                  | 12'1" x 10'2"                 |
|                                    | 5.7011 x 5.10111               | 121 × 102                     |
| 016 - 2 bedroom apartm             | ent                            |                               |
| Kitchen/Dining/Living              | 8.00m x 3.55m                  | 26'2" x 11'7"                 |
| Bedroom 1                          | 2.75m x 4.30m                  | 9'0" x 14'1"                  |
| Bedroom 2                          | 3.70m x 3.10m                  | 12'1" x 10'2"                 |
|                                    |                                |                               |
| 017 - Studio apartment             |                                |                               |
| Living Space                       | 7.25m x 3.85m                  | 23'9" x 12'7"                 |
|                                    |                                |                               |
| 018 – 1 bedroom apartm             |                                | 10/07 20/07                   |
| Kitchen/Dining/Living<br>Bedroom   | 5.70m x 6.10m<br>3.85m x 2.95m | 18'8" x 20'0"<br>12'7" x 9'8" |
| Bedroom                            | 5.65III X 2.95III              | 127 290                       |
| 019 - 2 bedroom apartm             | ent                            |                               |
| Kitchen/Dining/Living              | 3.90m x 7.85m                  | 12'9" x 25'8"                 |
| Bedroom 1                          | 5.45m x 3.25m                  | 17'10" x 10'7"                |
| Bedroom 2                          | 4.20m x 2.75m                  | 13'9" x 9'0"                  |
|                                    |                                |                               |
| 020 – 2 bedroom apartn             | nent                           |                               |
| Living                             | 4.20m x 3.35m                  | 13'9" x 10'11"                |
| Kitchen/Dining                     | 4.40m x 3.00m                  | 14'5" x 9'10"                 |
| Bedroom 1                          | 5.05m x 3.10m                  | 16'6" x 10'2"                 |
| Bedroom 2                          | 4.90m x 3.10m                  | 16'0" x 10'2"                 |
| 021 - 2 bedroom apartm             | ent                            |                               |
| Kitchen/Dining/Living              | 8.10m x 4.65m                  | 26'6" x 15'3"                 |
| Bedroom 1                          | 3.70m x 3.55m                  | 12'1" x 11'7"                 |
| Bedroom 2                          | 3.70m x 3.40m                  | 12'1" × 11'1"                 |
|                                    |                                |                               |
| 022 - 2 bedroom apartm             | nent                           |                               |
| Kitchen/Dining/Living              | 6.70m x 5.35m                  | 21'11" x 17'6"                |
| Bedroom 1                          | 4.40m x 3.05m                  | 14'4" x 10'0"                 |
| Bedroom 2                          | 3.05m x 3.85m                  | 10'0" x 12'7"                 |
|                                    |                                |                               |
| Studio                             | US = Utilit                    | ties Store                    |
|                                    |                                | : Interface Unit              |
| 1 bed                              |                                |                               |
|                                    | W = Ward                       | robe                          |
| 2 bed                              | = = Indica                     | ative wardrobe local          |
|                                    |                                |                               |
| 3 bed                              | W/D = Wash                     |                               |
|                                    |                                | ced ceiling height            |
|                                    | 🔀 = Void                       |                               |
|                                    |                                |                               |