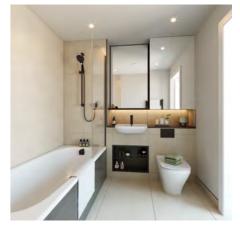

### **EN SUITES/SHOWER ROOM**

- White sanitary ware with
- shower screen
- Dark wood effect vanity top • Feature mirror and cabinet with LED lighting (to shower room and
- master en suite only)
- Large format wall and floor tiles • Heated black towel rail

#### BATHROOM

- White sanitary ware with contemporary matt black brassware
- Bath with shower over and glass screen
- Dark wood effect vanity top with matching bath panel
- Feature mirror and cabinet with LED lighting
- Large format wall and floor tiles
- Heated black towel rail