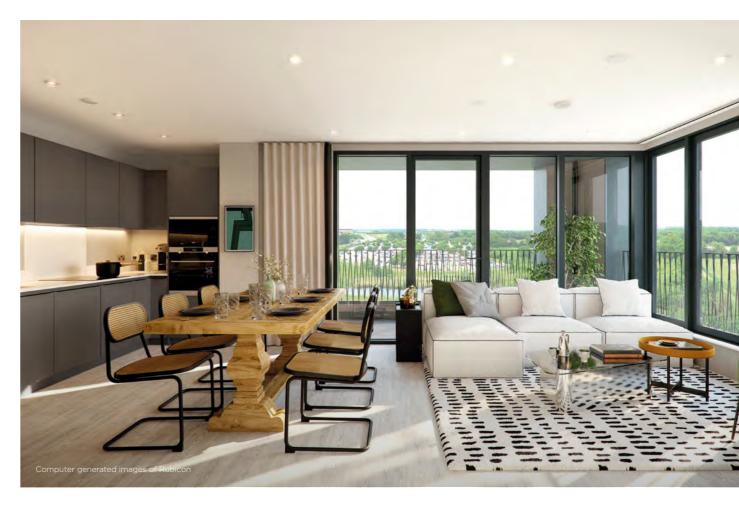

#### RUBICON'S INTERIOR IS JUST AS EXCITING AS ITS EXTERIOR. THESE ARE HOMES THAT MAKE AN IMPACT, FROM THE MOMENT YOU STEP THROUGH YOUR FRONT DOOR.

The apartments have their own sophisticated look, with black industrial-style glazing, and sleek finish. Top floor apartments feature high vaulted ceilings, adding to the sense of space and airiness. Natural materials and a cool colour palette make the most of the abundant light and enhance the modern aesthetic.

The finish throughout is of exceptional quality, with state-ofthe-art fixtures and fittings, and meticulous attention to detail.

in every detail