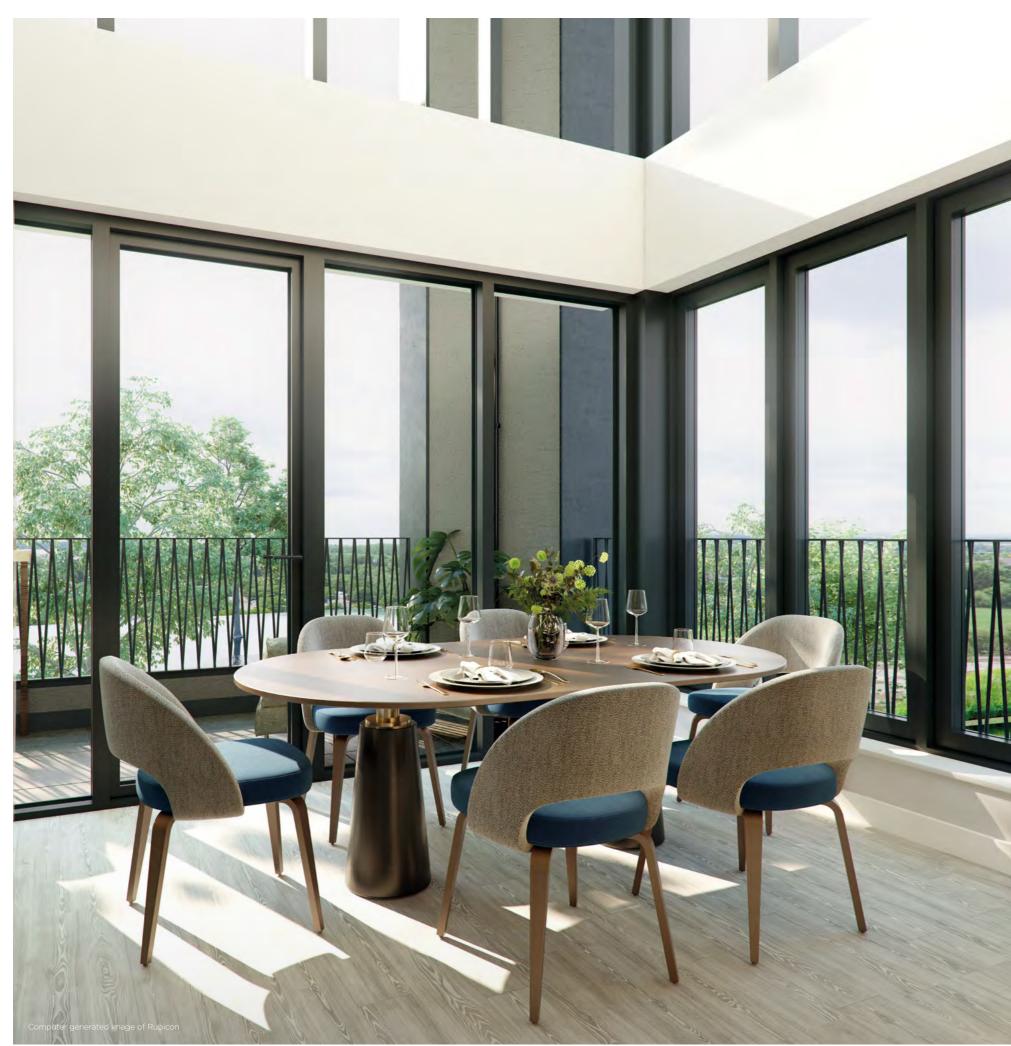

# EVERYTHING YOU WANT

for modern living

WITH ITS SLOPED ROOFS, SHIMMERING BRICKS OF DIFFERENT HUES, DRAMATIC WINDOWS AND UNIQUE ARCHITECTURAL DESIGN, RUBICON BOTH CATCHES THE EYE AND COMPLEMENTS ITS SURROUNDINGS. Its range of different apartment sizes, from studios to three bedroom duplexes, and expertly designed co-working spaces, provide a vibrant and stimulating community for you to enjoy. Landscaped green spaces run between the buildings, with places to sit and talk, a play area for children and quiet sanctuaries for contemplation. Trees, hedgerows and planting have been thoughtfully planned to echo nature and create moments of delight around each corner. Together, they form a tranquil green setting, which is only a short walk from the lively centre of Eddington with its shops, café, school, community centre and hotel bar and restaurant

#### RUBICON'S INTERIOR IS JUST AS EXCITING AS ITS EXTERIOR. THESE ARE HOMES THAT MAKE AN IMPACT, FROM THE MOMENT YOU STEP THROUGH YOUR FRONT DOOR.

The apartments have their own sophisticated look, with black industrial-style glazing, and sleek finish. Top floor apartments feature high vaulted ceilings, adding to the sense of space and airiness. Natural materials and a cool colour palette make the most of the abundant light and enhance the modern aesthetic.