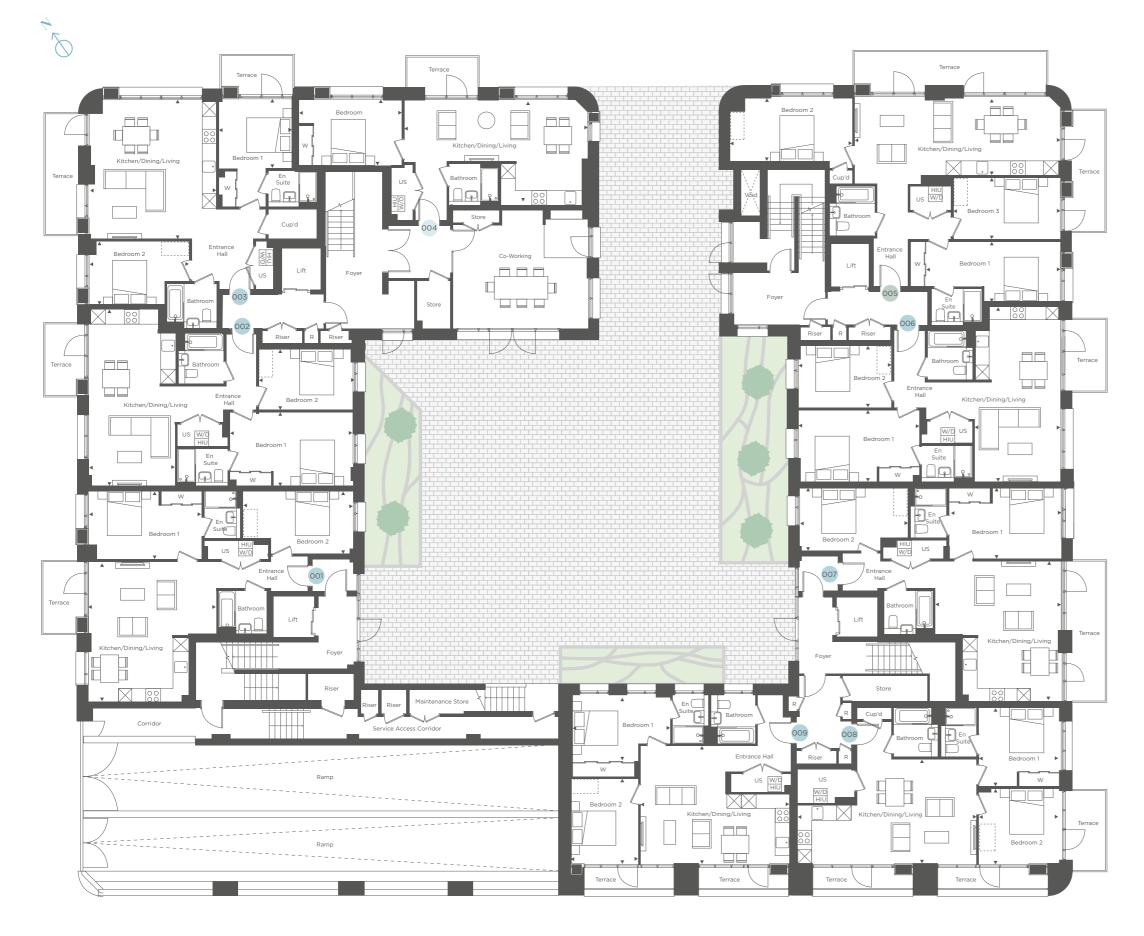

GROUND FLOOR

| 001 – 2 bedroom apartment |                 |                |  |
|---------------------------|-----------------|----------------|--|
| Kitchen/Dining/Living     | 5.70m x 6.30m   | 18'8" x 20'7"  |  |
| Bedroom 1                 | 5.05m x 3.10m   | 16'6" x 10'2"  |  |
| Bedroom 2                 | 4.90m x 3.00m   | 16'0" x 9'10"  |  |
|                           | 1.5011 × 5.6011 |                |  |
| 002 - 2 bedroom apartm    | nent            |                |  |
| Kitchen/Dining/Living     | 3.85m x 7.85m   | 12'7" x 25'8"  |  |
| Bedroom 1                 | 5.40m x 3.25m   | 17'8" x 10'7"  |  |
| Bedroom 2                 | 4.10m x 2.75m   | 13'5" x 9'0"   |  |
|                           |                 |                |  |
| 003 - 2 bedroom apartm    | nent            |                |  |
| Kitchen/Dining/Living     | 5.65m x 6.20m   | 18'6" x 20'4"  |  |
| Bedroom 1                 | 3.25m x 2.95m   | 10'7" x 9'8"   |  |
| Bedroom 2                 | 4.45m x 2.80m   | 14'7" x 9'2"   |  |
|                           |                 |                |  |
| 004 – 1 bedroom apartm    | nent            |                |  |
| Kitchen/Dining/Living     | 7.95m x 4.55m   | 26'0" x 14'11" |  |
| Bedroom                   | 4.60m x 2.75m   | 15'1" x 9'0"   |  |
|                           |                 |                |  |
| 005 - 3 bedroom apartn    | nent            |                |  |
| Kitchen/Dining/Living     | 9.10m x 3.55m   | 29'10" x 11'7" |  |
| Bedroom 1                 | 5.85m x 2.65m   | 19'2" x 8'8"   |  |
| Bedroom 2                 | 4.75m x 2.75m   | 15'6" x 9'0"   |  |
| Bedroom 3                 | 4.80m x 2.70m   | 15'8" x 8'10"  |  |
|                           |                 |                |  |
| 006 – 2 bedroom apartment |                 |                |  |
| Kitchen/Dining/Living     | 3.90m x 7.85m   | 12'9" x 25'8"  |  |
| Bedroom 1                 | 5.45m x 3.25m   | 17'10" x 10'7" |  |
| Bedroom 2                 | 4.10m x 2.75m   | 13'5" x 9'0"   |  |
|                           |                 |                |  |
| 007 – 2 bedroom apartm    |                 |                |  |
| Kitchen/Dining/Living     | 5.65m x 6.30m   | 18'6" x 20'7"  |  |
| Bedroom 1                 | 5.05m x 3.10m   | 16'6" x 10'2"  |  |
| Bedroom 2                 | 4.90m x 3.00m   | 16'0" x 9'10"  |  |
|                           |                 |                |  |
| 008 – 2 bedroom apartment |                 |                |  |
| Kitchen/Dining/Living     | 8.10m x 4.65m   | 26'6" x 15'3"  |  |
| Bedroom 1                 | 3.70m x 3.55m   | 12'1" x 11'7"  |  |
| Bedroom 2                 | 3.70m x 3.40m   | 12'1" x 11'1"  |  |
|                           |                 |                |  |
| 009 - 2 bedroom apartn    |                 | 011111 1710    |  |
| Kitchen/Dining/Living     | 6.70m x 5.35m   | 21'11" x 17'6" |  |
| Bedroom 1                 | 4.35m x 3.05m   | 14'3" x 10'0"  |  |
| Bedroom 2                 | 2.95m x 3.85m   | 9'8" x 12'7"   |  |

US = Utilities Store HIU = Heat Interface Unit W = Wardrobe I = Indicative wardrobe location WD = Washer/Dryer ----- = Reduced ceiling height X = Void

Building A

FIRST FLOOR

| 010 - 3 bedroom apartm             |                                |                               |
|------------------------------------|--------------------------------|-------------------------------|
| Kitchen/Dining/Living              | 8.45m x 4.35m                  | 27'8" x 14'3"                 |
| Bedroom 1                          | 4.45m x 2.75m                  | 14'7" x 9'0"                  |
| Bedroom 2                          | 2.95m x 3.65m                  | 9'8" x 11'11"                 |
| Bedroom 3                          | 3.35m x 3.25m                  | 10'11" x 10'7"                |
| 011 - 1 bedroom apartme            | ent                            |                               |
| Kitchen/Dining/Living              | 5.05m x 6.60m                  | 16'6" x 21'7"                 |
| Bedroom                            | 4.90m x 3.10m                  | 16'0" x 10'2"                 |
|                                    |                                |                               |
| 012 - 2 bedroom apartm             | ent                            |                               |
| Kitchen/Dining/Living              | 3.90m x 7.85m                  | 12'9" x 25'8"                 |
| Bedroom 1                          | 5.45m x 3.25m                  | 17'10" x 10'7"                |
| Bedroom 2                          | 4.20m x 2.75m                  | 13'9" x 9'0"                  |
| 013 - 1 bedroom apartm             | ent                            |                               |
| Kitchen/Dining/Living              | 5.70m x 6.10m                  | 18'8" x 20'0"                 |
| Bedroom                            | 3.80m x 2.95m                  | 12'5" x 9'8"                  |
|                                    |                                |                               |
| 014 - Studio apartment             |                                |                               |
| Living Space                       | 7.20m x 3.85m                  | 23'7" x 12'7"                 |
| 015 - 2 bodroom enertie            | ont                            |                               |
| 015 - 2 bedroom apartm             | 8.10m x 3.50m                  | 26'6" v 11'E"                 |
| Kitchen/Dining/Living<br>Bedroom 1 | 2.75m x 4.30m                  | 26'6" x 11'5"<br>9'0" x 14'1" |
| Bedroom 2                          | 3.70m x 3.10m                  | 12'1" x 10'2"                 |
|                                    | 5.7011 x 5.10111               | 121 × 102                     |
| 016 - 2 bedroom apartm             | ent                            |                               |
| Kitchen/Dining/Living              | 8.00m x 3.55m                  | 26'2" x 11'7"                 |
| Bedroom 1                          | 2.75m x 4.30m                  | 9'0" x 14'1"                  |
| Bedroom 2                          | 3.70m x 3.10m                  | 12'1" x 10'2"                 |
|                                    |                                |                               |
| 017 - Studio apartment             |                                |                               |
| Living Space                       | 7.25m x 3.85m                  | 23'9" x 12'7"                 |
|                                    |                                |                               |
| 018 – 1 bedroom apartm             |                                | 10/07 20/07                   |
| Kitchen/Dining/Living<br>Bedroom   | 5.70m x 6.10m<br>3.85m x 2.95m | 18'8" x 20'0"<br>12'7" x 9'8" |
| Bedroom                            | 5.65III X 2.95III              | 127 290                       |
| 019 - 2 bedroom apartm             | ent                            |                               |
| Kitchen/Dining/Living              | 3.90m x 7.85m                  | 12'9" x 25'8"                 |
| Bedroom 1                          | 5.45m x 3.25m                  | 17'10" x 10'7"                |
| Bedroom 2                          | 4.20m x 2.75m                  | 13'9" x 9'0"                  |
|                                    |                                |                               |
| 020 – 2 bedroom apartn             | nent                           |                               |
| Living                             | 4.20m x 3.35m                  | 13'9" x 10'11"                |
| Kitchen/Dining                     | 4.40m x 3.00m                  | 14'5" x 9'10"                 |
| Bedroom 1                          | 5.05m x 3.10m                  | 16'6" x 10'2"                 |
| Bedroom 2                          | 4.90m x 3.10m                  | 16'0" x 10'2"                 |
| 021 - 2 bedroom apartm             | ent                            |                               |
| Kitchen/Dining/Living              | 8.10m x 4.65m                  | 26'6" x 15'3"                 |
| Bedroom 1                          | 3.70m x 3.55m                  | 12'1" x 11'7"                 |
| Bedroom 2                          | 3.70m x 3.40m                  | 12'1" × 11'1"                 |
|                                    |                                |                               |
| 022 - 2 bedroom apartm             | nent                           |                               |
| Kitchen/Dining/Living              | 6.70m x 5.35m                  | 21'11" x 17'6"                |
| Bedroom 1                          | 4.40m x 3.05m                  | 14'4" x 10'0"                 |
| Bedroom 2                          | 3.05m x 3.85m                  | 10'0" x 12'7"                 |
|                                    |                                |                               |
| Studio                             | US = Utilit                    | ties Store                    |
|                                    |                                | : Interface Unit              |
| 1 bed                              |                                |                               |
|                                    | W = Ward                       | robe                          |
| 2 bed                              | = = Indica                     | ative wardrobe local          |
|                                    |                                |                               |
| 3 bed                              | W/D = Wash                     |                               |
|                                    |                                | ced ceiling height            |
|                                    | 🔀 = Void                       |                               |
|                                    |                                |                               |