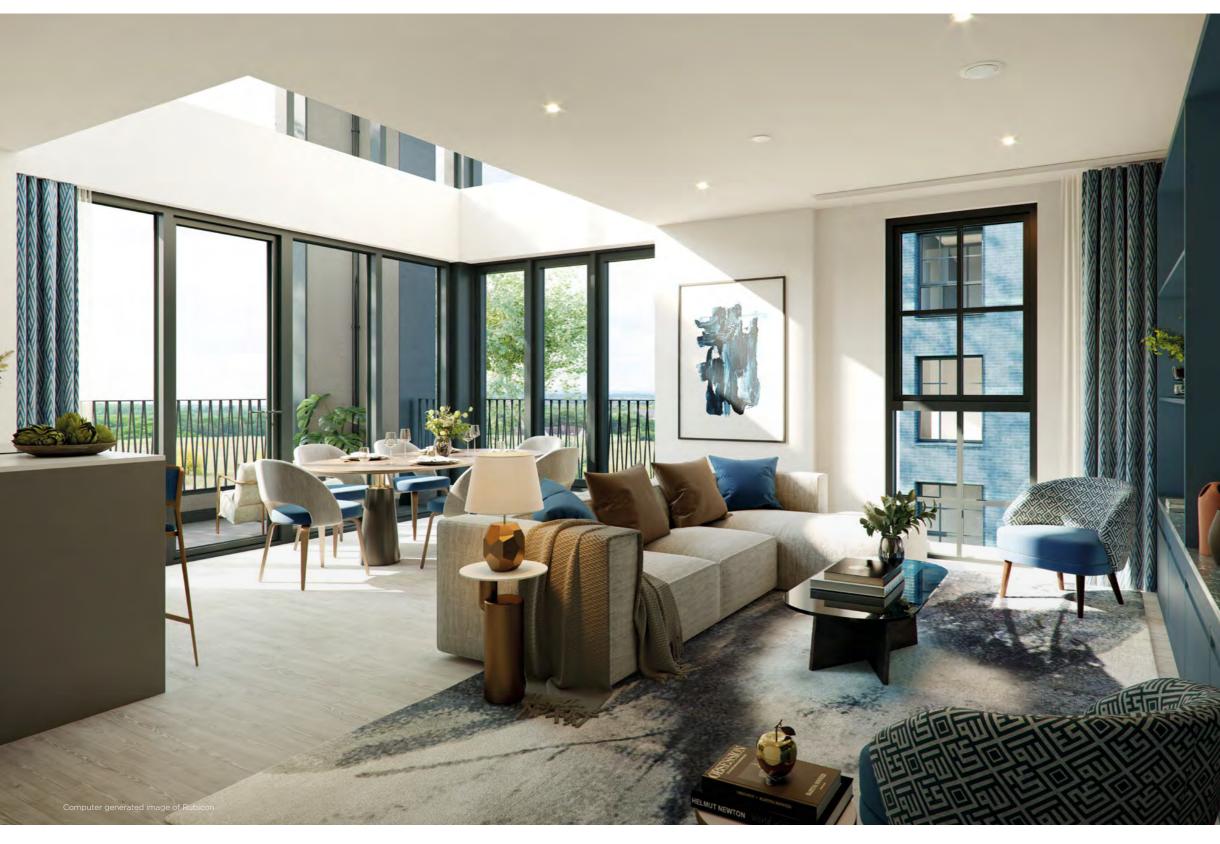

## REMARKABLE DESIGN

breathlaking style

#### RUBICON'S INTERIOR IS JUST AS EXCITING AS ITS EXTERIOR. THESE ARE HOMES THAT MAKE AN IMPACT, FROM THE MOMENT YOU STEP THROUGH YOUR FRONT DOOR.

The apartments have their own sophisticated look, with black industrial-style glazing, and sleek finish. Top floor apartments feature high vaulted ceilings, adding to the sense of space and airiness. Natural materials and a cool colour palette make the most of the abundant light and enhance the modern aesthetic.

The finish throughout is of exceptional quality, with state-ofthe-art fixtures and fittings, and meticulous attention to detail.

in every detail