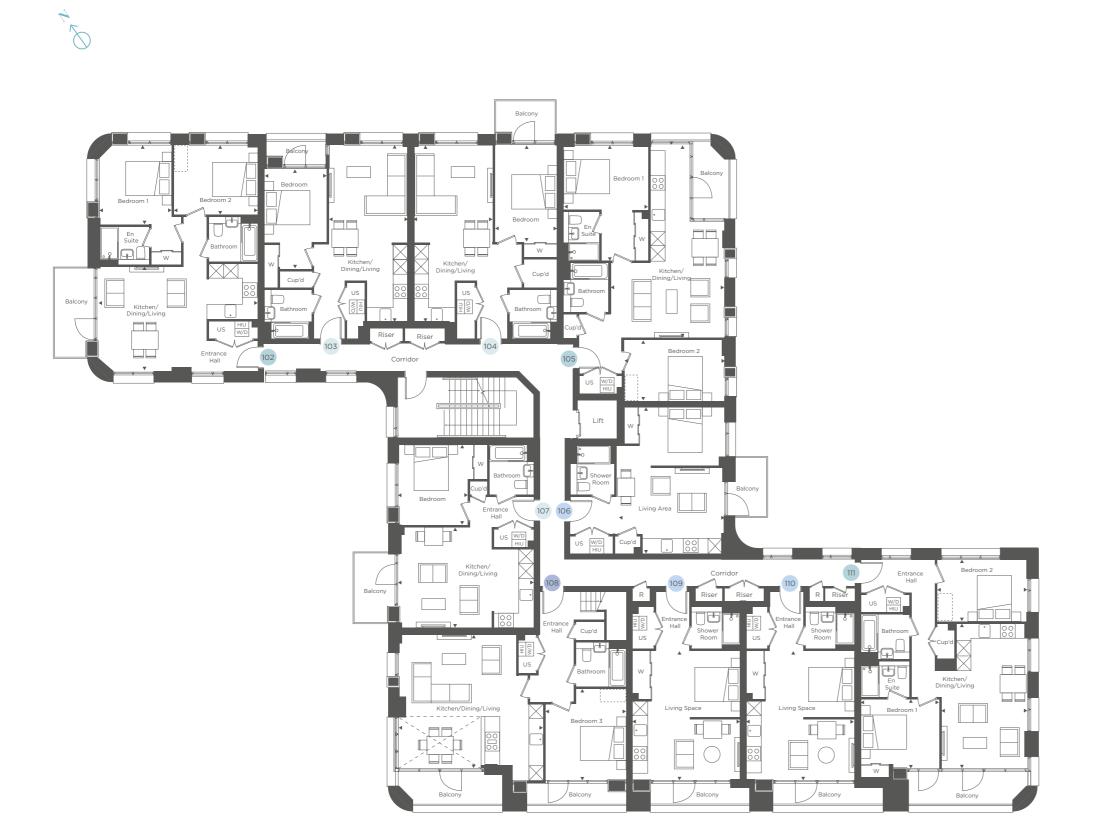

GROUND FLOOR

| 001 – 2 bedroom apartment |                 |                |  |
|---------------------------|-----------------|----------------|--|
| Kitchen/Dining/Living     | 5.70m x 6.30m   | 18'8" x 20'7"  |  |
| Bedroom 1                 | 5.05m x 3.10m   | 16'6" x 10'2"  |  |
| Bedroom 2                 | 4.90m x 3.00m   | 16'0" x 9'10"  |  |
|                           | 1.5011 × 5.6011 |                |  |
| 002 - 2 bedroom apartm    | nent            |                |  |
| Kitchen/Dining/Living     | 3.85m x 7.85m   | 12'7" x 25'8"  |  |
| Bedroom 1                 | 5.40m x 3.25m   | 17'8" x 10'7"  |  |
| Bedroom 2                 | 4.10m x 2.75m   | 13'5" x 9'0"   |  |
|                           |                 |                |  |
| 003 - 2 bedroom apartm    | nent            |                |  |
| Kitchen/Dining/Living     | 5.65m x 6.20m   | 18'6" x 20'4"  |  |
| Bedroom 1                 | 3.25m x 2.95m   | 10'7" x 9'8"   |  |
| Bedroom 2                 | 4.45m x 2.80m   | 14'7" x 9'2"   |  |
|                           |                 |                |  |
| 004 – 1 bedroom apartm    | nent            |                |  |
| Kitchen/Dining/Living     | 7.95m x 4.55m   | 26'0" x 14'11" |  |
| Bedroom                   | 4.60m x 2.75m   | 15'1" x 9'0"   |  |
|                           |                 |                |  |
| 005 - 3 bedroom apartn    | nent            |                |  |
| Kitchen/Dining/Living     | 9.10m x 3.55m   | 29'10" x 11'7" |  |
| Bedroom 1                 | 5.85m x 2.65m   | 19'2" x 8'8"   |  |
| Bedroom 2                 | 4.75m x 2.75m   | 15'6" x 9'0"   |  |
| Bedroom 3                 | 4.80m x 2.70m   | 15'8" x 8'10"  |  |
|                           |                 |                |  |
| 006 – 2 bedroom apartment |                 |                |  |
| Kitchen/Dining/Living     | 3.90m x 7.85m   | 12'9" x 25'8"  |  |
| Bedroom 1                 | 5.45m x 3.25m   | 17'10" x 10'7" |  |
| Bedroom 2                 | 4.10m x 2.75m   | 13'5" x 9'0"   |  |
|                           |                 |                |  |
| 007 – 2 bedroom apartm    |                 |                |  |
| Kitchen/Dining/Living     | 5.65m x 6.30m   | 18'6" x 20'7"  |  |
| Bedroom 1                 | 5.05m x 3.10m   | 16'6" x 10'2"  |  |
| Bedroom 2                 | 4.90m x 3.00m   | 16'0" x 9'10"  |  |
|                           |                 |                |  |
| 008 – 2 bedroom apartment |                 |                |  |
| Kitchen/Dining/Living     | 8.10m x 4.65m   | 26'6" x 15'3"  |  |
| Bedroom 1                 | 3.70m x 3.55m   | 12'1" x 11'7"  |  |
| Bedroom 2                 | 3.70m x 3.40m   | 12'1" x 11'1"  |  |
|                           |                 |                |  |
| 009 - 2 bedroom apartn    |                 | 011111 1710    |  |
| Kitchen/Dining/Living     | 6.70m x 5.35m   | 21'11" x 17'6" |  |
| Bedroom 1                 | 4.35m x 3.05m   | 14'3" x 10'0"  |  |
| Bedroom 2                 | 2.95m x 3.85m   | 9'8" x 12'7"   |  |

US = Utilities Store HIU = Heat Interface Unit W = Wardrobe I = Indicative wardrobe location WD = Washer/Dryer ----- = Reduced ceiling height X = Void

Building A

FIRST FLOOR

| 010 - 3 bedroom apartm             |                                |                               |
|------------------------------------|--------------------------------|-------------------------------|
| Kitchen/Dining/Living              | 8.45m x 4.35m                  | 27'8" x 14'3"                 |
| Bedroom 1                          | 4.45m x 2.75m                  | 14'7" x 9'0"                  |
| Bedroom 2                          | 2.95m x 3.65m                  | 9'8" x 11'11"                 |
| Bedroom 3                          | 3.35m x 3.25m                  | 10'11" x 10'7"                |
| 011 - 1 bedroom apartme            | ent                            |                               |
| Kitchen/Dining/Living              | 5.05m x 6.60m                  | 16'6" x 21'7"                 |
| Bedroom                            | 4.90m x 3.10m                  | 16'0" x 10'2"                 |
|                                    |                                |                               |
| 012 - 2 bedroom apartm             | ent                            |                               |
| Kitchen/Dining/Living              | 3.90m x 7.85m                  | 12'9" x 25'8"                 |
| Bedroom 1                          | 5.45m x 3.25m                  | 17'10" x 10'7"                |
| Bedroom 2                          | 4.20m x 2.75m                  | 13'9" x 9'0"                  |
| 013 - 1 bedroom apartm             | ent                            |                               |
| Kitchen/Dining/Living              | 5.70m x 6.10m                  | 18'8" x 20'0"                 |
| Bedroom                            | 3.80m x 2.95m                  | 12'5" x 9'8"                  |
|                                    |                                |                               |
| 014 - Studio apartment             |                                |                               |
| Living Space                       | 7.20m x 3.85m                  | 23'7" x 12'7"                 |
| 015 - 2 bodroom enertie            | ont                            |                               |
| 015 - 2 bedroom apartm             | 8.10m x 3.50m                  | 26'6" v 11'E"                 |
| Kitchen/Dining/Living<br>Bedroom 1 | 2.75m x 4.30m                  | 26'6" x 11'5"<br>9'0" x 14'1" |
| Bedroom 2                          | 3.70m x 3.10m                  | 12'1" x 10'2"                 |
|                                    | 5.7011 x 5.10111               | 121 × 102                     |
| 016 - 2 bedroom apartm             | ent                            |                               |
| Kitchen/Dining/Living              | 8.00m x 3.55m                  | 26'2" x 11'7"                 |
| Bedroom 1                          | 2.75m x 4.30m                  | 9'0" x 14'1"                  |
| Bedroom 2                          | 3.70m x 3.10m                  | 12'1" x 10'2"                 |
|                                    |                                |                               |
| 017 - Studio apartment             |                                |                               |
| Living Space                       | 7.25m x 3.85m                  | 23'9" x 12'7"                 |
|                                    |                                |                               |
| 018 – 1 bedroom apartm             |                                | 10/07 20/07                   |
| Kitchen/Dining/Living<br>Bedroom   | 5.70m x 6.10m<br>3.85m x 2.95m | 18'8" x 20'0"<br>12'7" x 9'8" |
| Bedroom                            | 5.65III X 2.95III              | 127 290                       |
| 019 - 2 bedroom apartm             | ent                            |                               |
| Kitchen/Dining/Living              | 3.90m x 7.85m                  | 12'9" x 25'8"                 |
| Bedroom 1                          | 5.45m x 3.25m                  | 17'10" x 10'7"                |
| Bedroom 2                          | 4.20m x 2.75m                  | 13'9" x 9'0"                  |
|                                    |                                |                               |
| 020 – 2 bedroom apartn             | nent                           |                               |
| Living                             | 4.20m x 3.35m                  | 13'9" x 10'11"                |
| Kitchen/Dining                     | 4.40m x 3.00m                  | 14'5" x 9'10"                 |
| Bedroom 1                          | 5.05m x 3.10m                  | 16'6" x 10'2"                 |
| Bedroom 2                          | 4.90m x 3.10m                  | 16'0" x 10'2"                 |
| 021 - 2 bedroom apartm             | ent                            |                               |
| Kitchen/Dining/Living              | 8.10m x 4.65m                  | 26'6" x 15'3"                 |
| Bedroom 1                          | 3.70m x 3.55m                  | 12'1" x 11'7"                 |
| Bedroom 2                          | 3.70m x 3.40m                  | 12'1" × 11'1"                 |
|                                    |                                |                               |
| 022 - 2 bedroom apartm             | nent                           |                               |
| Kitchen/Dining/Living              | 6.70m x 5.35m                  | 21'11" x 17'6"                |
| Bedroom 1                          | 4.40m x 3.05m                  | 14'4" x 10'0"                 |
| Bedroom 2                          | 3.05m x 3.85m                  | 10'0" x 12'7"                 |
|                                    |                                |                               |
| Studio                             | US = Utilit                    | ties Store                    |
|                                    |                                | : Interface Unit              |
| 1 bed                              |                                |                               |
|                                    | W = Ward                       | robe                          |
| 2 bed                              | = = Indica                     | ative wardrobe local          |
|                                    |                                |                               |
| 3 bed                              | W/D = Wash                     |                               |
|                                    |                                | ced ceiling height            |
|                                    | 🔀 = Void                       |                               |
|                                    |                                |                               |