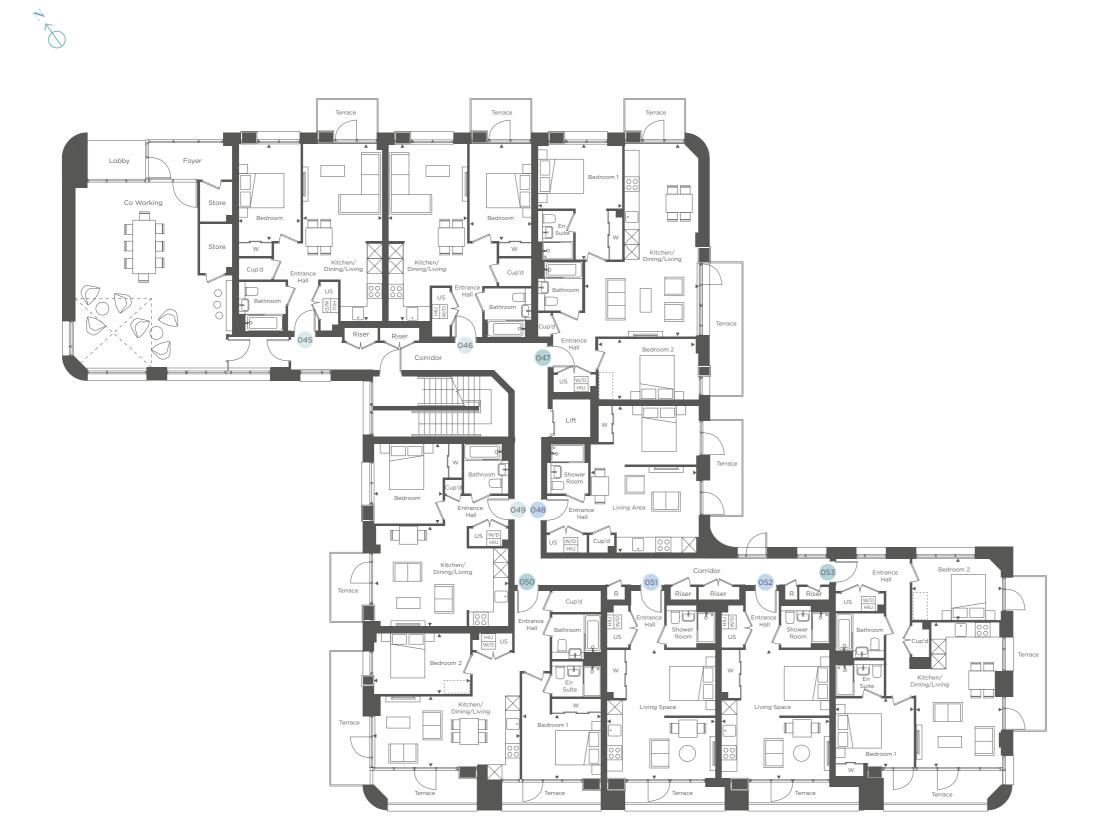

|
| 042 - Studio apartment |                  |                |
| Living Space           | 7.25m x 3.80m    | 23'9" x 12'5"  |
|                        |                  |                |
| 043 – 1 bedroom apartm |                  |                |
| Kitchen/Dining/Living  | 5.70m x 6.10m    | 18'8" x 20'0"  |
| Bedroom                | 3.80m x 2.95m    | 12'5" x 9'8"   |
|                        |                  |                |
| 044 - 2 bedroom apartm |                  |                |
| Kitchen/Dining/Living  | 3.90m x 7.85m    | 12'9" x 25'8"  |
| Bedroom 1              | 5.45m x 3.20m    | 17'10" x 10'5" |
| Bedroom 2              | 4.20m x 2.75m    | 13'9" x 9'0"   |
|                        |                  |                |



Building B

GROUND FLOOR





| 045 - 1 bedroom apartm    |               |                 |  |
|---------------------------|---------------|-----------------|--|
| Kitchen/Dining/Living     | 3.60m x 8.00m | 11'9" x 26'2"   |  |
| Bedroom                   | 2.80m x 4.40m | 9'2" x 14'5"    |  |
|                           |               |                 |  |
| 046 - 1 bedroom apartm    | nent          |                 |  |
| Kitchen/Dining/Living     | 3.60m x 8.00m | 11'9" x 26'2"   |  |
| Bedroom                   | 2.80m x 4.40m | 9'2" x 14'5"    |  |
|                           |               |                 |  |
| 047 - 2 bedroom apartn    | nent          |                 |  |
| Kitchen/Dining/Living     | 5.10m x 8.70m | 16'8" x 28'6"   |  |
| Bedroom 1                 | 3.80m x 5.15m | 12'5" x 16'10"