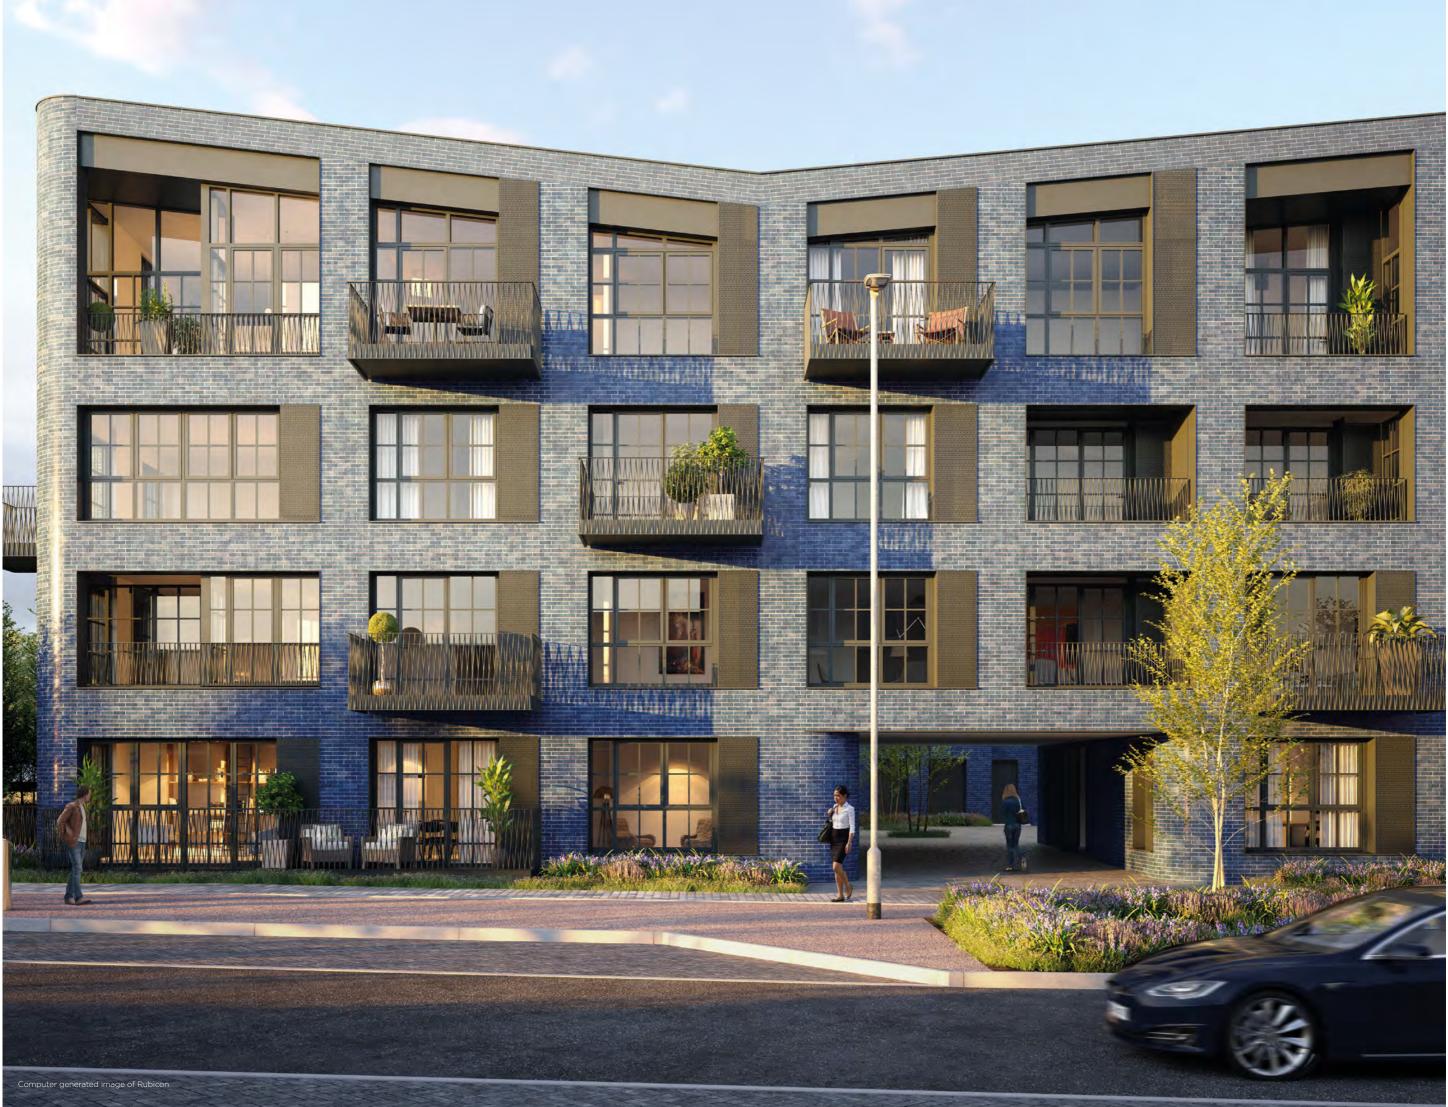

# EVERYTHING YOU WANT

for modern living

WITH ITS SLOPED ROOFS, SHIMMERING BRICKS OF DIFFERENT HUES, DRAMATIC WINDOWS AND UNIQUE ARCHITECTURAL DESIGN, RUBICON BOTH CATCHES THE EYE AND COMPLEMENTS ITS SURROUNDINGS. Its range of different apartment sizes, from studios to three bedroom duplexes, and expertly designed co-working spaces, provide a vibrant and stimulating community for you to enjoy. Landscaped green spaces run between the buildings, with places to sit and talk, a play area for children and quiet sanctuaries for contemplation. Trees, hedgerows and planting have been thoughtfully planned to echo nature and create moments of delight around each corner. Together, they form a tranquil green setting, which is only a short walk from the lively centre of Eddington with its shops, café, school, community centre and hotel bar and restaurant

#### RUBICON'S INTERIOR IS JUST AS EXCITING AS ITS EXTERIOR. THESE ARE HOMES THAT MAKE AN IMPACT, FROM THE MOMENT YOU STEP THROUGH YOUR FRONT DOOR.

The apartments have their own sophisticated look, with black industrial-style glazing, and sleek finish. Top floor apartments feature high vaulted ceilings, adding to the sense of space and airiness. Natural materials and a cool colour palette make the most of the abundant light and enhance the modern aesthetic.