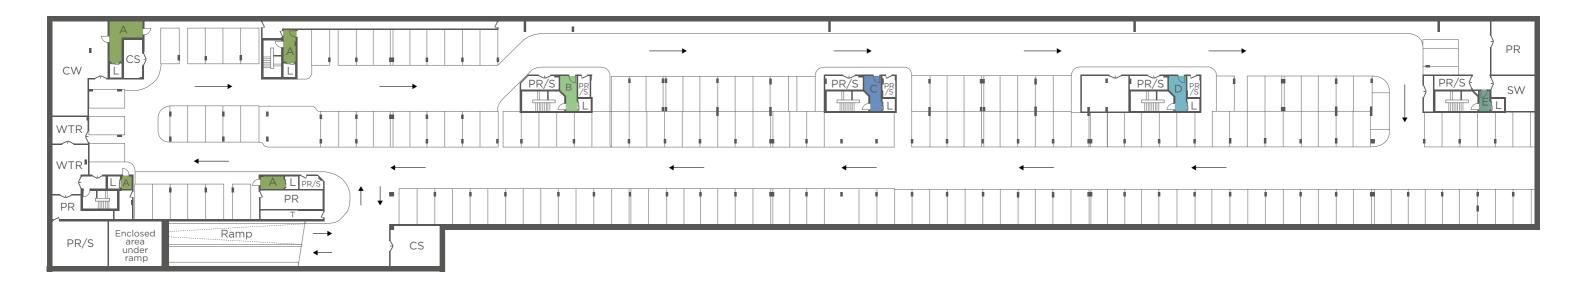

#### PARKING

- Secure basement parking space to each apartment
- Electric car charging points