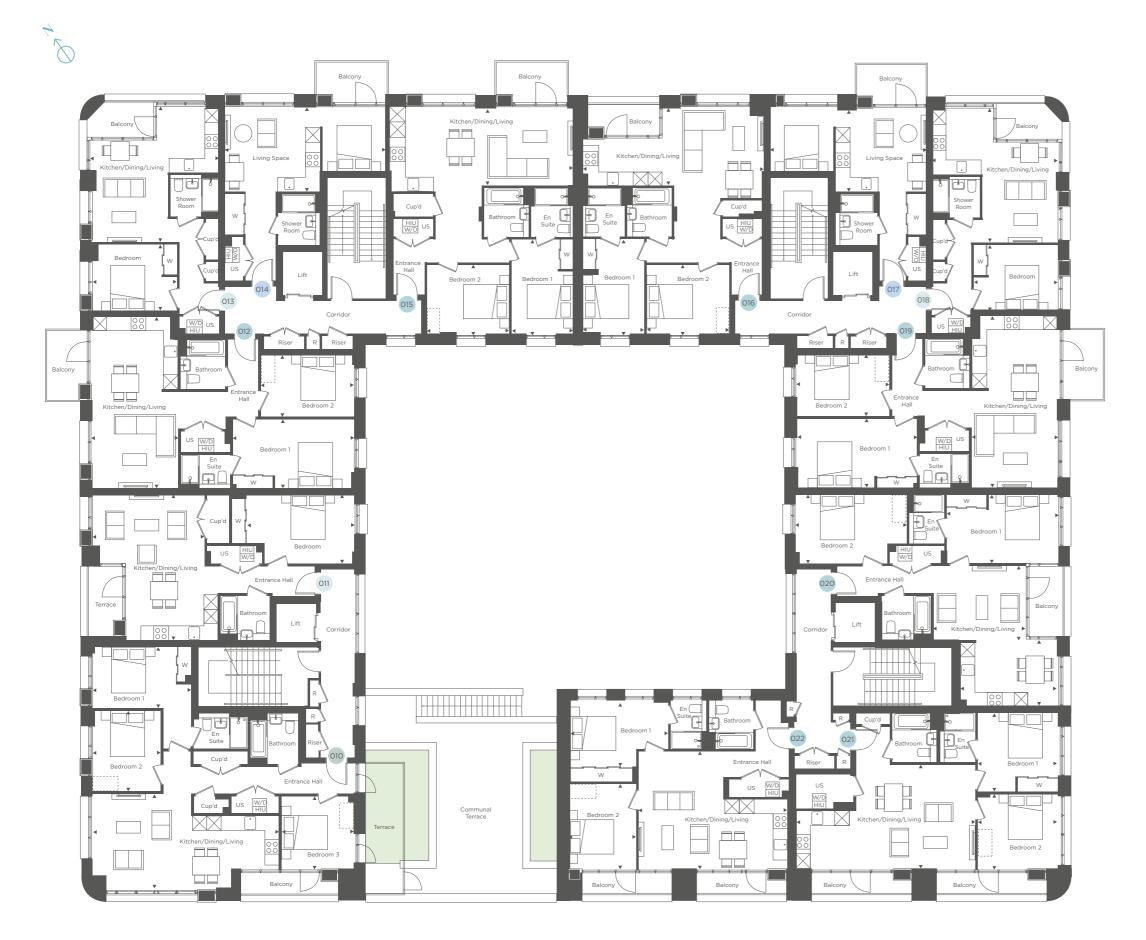

GROUND FLOOR

| 001 – 2 bedroom apartment |                 |                |  |
|---------------------------|-----------------|----------------|--|
| Kitchen/Dining/Living     | 5.70m x 6.30m   | 18'8" x 20'7"  |  |
| Bedroom 1                 | 5.05m x 3.10m   | 16'6" x 10'2"  |  |
| Bedroom 2                 | 4.90m x 3.00m   | 16'0" x 9'10"  |  |
|                           | 1.5011 × 5.6011 |                |  |
| 002 - 2 bedroom apartm    | nent            |                |  |
| Kitchen/Dining/Living     | 3.85m x 7.85m   | 12'7" x 25'8"  |  |
| Bedroom 1                 | 5.40m x 3.25m   | 17'8" x 10'7"  |  |
| Bedroom 2                 | 4.10m x 2.75m   | 13'5" x 9'0"   |  |
|                           |                 |                |  |
| 003 - 2 bedroom apartm    | nent            |                |  |
| Kitchen/Dining/Living     | 5.65m x 6.20m   | 18'6" x 20'4"  |  |
| Bedroom 1                 | 3.25m x 2.95m   | 10'7" x 9'8"   |  |
| Bedroom 2                 | 4.45m x 2.80m   | 14'7" x 9'2"   |  |
|                           |                 |                |  |
| 004 – 1 bedroom apartm    | nent            |                |  |
| Kitchen/Dining/Living     | 7.95m x 4.55m   | 26'0" x 14'11" |  |
| Bedroom                   | 4.60m x 2.75m   | 15'1" x 9'0"   |  |
|                           |                 |                |  |
| 005 - 3 bedroom apartn    | nent            |                |  |
| Kitchen/Dining/Living     | 9.10m x 3.55m   | 29'10" x 11'7" |  |
| Bedroom 1                 | 5.85m x 2.65m   | 19'2" x 8'8"   |  |
| Bedroom 2                 | 4.75m x 2.75m   | 15'6" x 9'0"   |  |
| Bedroom 3                 | 4.80m x 2.70m   | 15'8" x 8'10"  |  |
|                           |                 |                |  |
| 006 – 2 bedroom apartment |                 |                |  |
| Kitchen/Dining/Living     | 3.90m x 7.85m   | 12'9" x 25'8"  |  |
| Bedroom 1                 | 5.45m x 3.25m   | 17'10" x 10'7" |  |
| Bedroom 2                 | 4.10m x 2.75m   | 13'5" x 9'0"   |  |
|                           |                 |                |  |
| 007 – 2 bedroom apartm    |                 |                |  |
| Kitchen/Dining/Living     | 5.65m x 6.30m   | 18'6" x 20'7"  |  |
| Bedroom 1                 | 5.05m x 3.10m   | 16'6" x 10'2"  |  |
| Bedroom 2                 | 4.90m x 3.00m   | 16'0" x 9'10"  |  |
|                           |                 |                |  |
| 008 – 2 bedroom apartment |                 |                |  |
| Kitchen/Dining/Living     | 8.10m x 4.65m   | 26'6" x 15'3"  |  |
| Bedroom 1                 | 3.70m x 3.55m   | 12'1" x 11'7"  |  |
| Bedroom 2                 | 3.70m x 3.40m   | 12'1" x 11'1"  |  |
|                           |                 |                |  |
| 009 - 2 bedroom apartn    |                 | 011111 1710    |  |
| Kitchen/Dining/Living     | 6.70m x 5.35m   | 21'11" x 17'6" |  |
| Bedroom 1                 | 4.35m x 3.05m   | 14'3" x 10'0"  |  |
| Bedroom 2                 | 2.95m x 3.85m   | 9'8" x 12'7"   |  |

US = Utilities Store HIU = Heat Interface Unit W = Wardrobe I = Indicative wardrobe location WD = Washer/Dryer ----- = Reduced ceiling height X = Void

Building A

FIRST FLOOR

| 010 - 3 bedroom apartm             |                                |                               |
|------------------------------------|--------------------------------|-------------------------------|
| Kitchen/Dining/Living              | 8.45m x 4.35m                  | 27'8" x 14'3"                 |
| Bedroom 1                          | 4.45m x 2.75m                  | 14'7" x 9'0"                  |
| Bedroom 2                          | 2.95m x 3.65m                  | 9'8" x 11'11"                 |
| Bedroom 3                          | 3.35m x 3.25m                  | 10'11" x 10'7"                |
| 011 - 1 bedroom apartme            | ent                            |                               |
| Kitchen/Dining/Living              | 5.05m x 6.60m                  | 16'6" x 21'7"                 |
| Bedroom                            | 4.90m x 3.10m                  | 16'0" x 10'2"                 |
|                                    |                                |                               |
| 012 - 2 bedroom apartm             | ent                            |                               |
| Kitchen/Dining/Living              | 3.90m x 7.85m                  | 12'9" x 25'8"                 |
| Bedroom 1                          | 5.45m x 3.25m                  | 17'10" x 10'7"                |
| Bedroom 2                          | 4.20m x 2.75m                  | 13'9" x 9'0"                  |
| 013 - 1 bedroom apartm             | ent                            |                               |
| Kitchen/Dining/Living              | 5.70m x 6.10m                  | 18'8" x 20'0"                 |
| Bedroom                            | 3.80m x 2.95m                  | 12'5" x 9'8"                  |
|                                    |                                |                               |
| 014 - Studio apartment             |                                |                               |
| Living Space                       | 7.20m x 3.85m                  | 23'7" x 12'7"                 |
| 015 - 2 bodroom enertie            | ont                            |                               |
| 015 - 2 bedroom apartm             | 8.10m x 3.50m                  | 26'6" v 11'E"                 |
| Kitchen/Dining/Living<br>Bedroom 1 | 2.75m x 4.30m                  | 26'6" x 11'5"<br>9'0" x 14'1" |
| Bedroom 2                          | 3.70m x 3.10m                  | 12'1" x 10'2"                 |
|                                    | 5.7011 x 5.10111               | 121 × 102                     |
| 016 - 2 bedroom apartm             | ent                            |                               |
| Kitchen/Dining/Living              | 8.00m x 3.55m                  | 26'2" x 11'7"                 |
| Bedroom 1                          | 2.75m x 4.30m                  | 9'0" x 14'1"                  |
| Bedroom 2                          | 3.70m x 3.10m                  | 12'1" x 10'2"                 |
|                                    |                                |                               |
| 017 - Studio apartment             |                                |                               |
| Living Space                       | 7.25m x 3.85m                  | 23'9" x 12'7"                 |
|                                    |                                |                               |
| 018 – 1 bedroom apartm             |                                | 10/07 20/07                   |
| Kitchen/Dining/Living<br>Bedroom   | 5.70m x 6.10m<br>3.85m x 2.95m | 18'8" x 20'0"<br>12'7" x 9'8" |
| Bedroom                            | 5.65III X 2.95III              | 127 290                       |
| 019 - 2 bedroom apartm             | ent                            |                               |
| Kitchen/Dining/Living              | 3.90m x 7.85m                  | 12'9" x 25'8"                 |
| Bedroom 1                          | 5.45m x 3.25m                  | 17'10" x 10'7"                |
| Bedroom 2                          | 4.20m x 2.75m                  | 13'9" x 9'0"                  |
|                                    |                                |                               |
| 020 – 2 bedroom apartn             | nent                           |                               |
| Living                             | 4.20m x 3.35m                  | 13'9" x 10'11"                |
| Kitchen/Dining                     | 4.40m x 3.00m                  | 14'5" x 9'10"                 |
| Bedroom 1                          | 5.05m x 3.10m                  | 16'6" x 10'2"                 |
| Bedroom 2                          | 4.90m x 3.10m                  | 16'0" x 10'2"                 |
| 021 - 2 bedroom apartm             | ent                            |                               |
| Kitchen/Dining/Living              | 8.10m x 4.65m                  | 26'6" x 15'3"                 |
| Bedroom 1                          | 3.70m x 3.55m                  | 12'1" x 11'7"                 |
| Bedroom 2                          | 3.70m x 3.40m                  | 12'1" × 11'1"                 |
|                                    |                                |                               |
| 022 - 2 bedroom apartm             | nent                           |                               |
| Kitchen/Dining/Living              | 6.70m x 5.35m                  | 21'11" x 17'6"                |
| Bedroom 1                          | 4.40m x 3.05m                  | 14'4" x 10'0"                 |
| Bedroom 2                          | 3.05m x 3.85m                  | 10'0" x 12'7"                 |
|                                    |                                |                               |
| Studio                             | US = Utilit                    | ties Store                    |
|                                    |                                | : Interface Unit              |
| 1 bed                              |                                |                               |
|                                    | W = Ward                       | robe                          |
| 2 bed                              | = = Indica                     | ative wardrobe local          |
|                                    |                                |                               |
| 3 bed                              | W/D = Wash                     |                               |
|                                    |                                | ced ceiling height            |
|                                    | 🔀 = Void                       |                               |
|                                    |                                |                               |