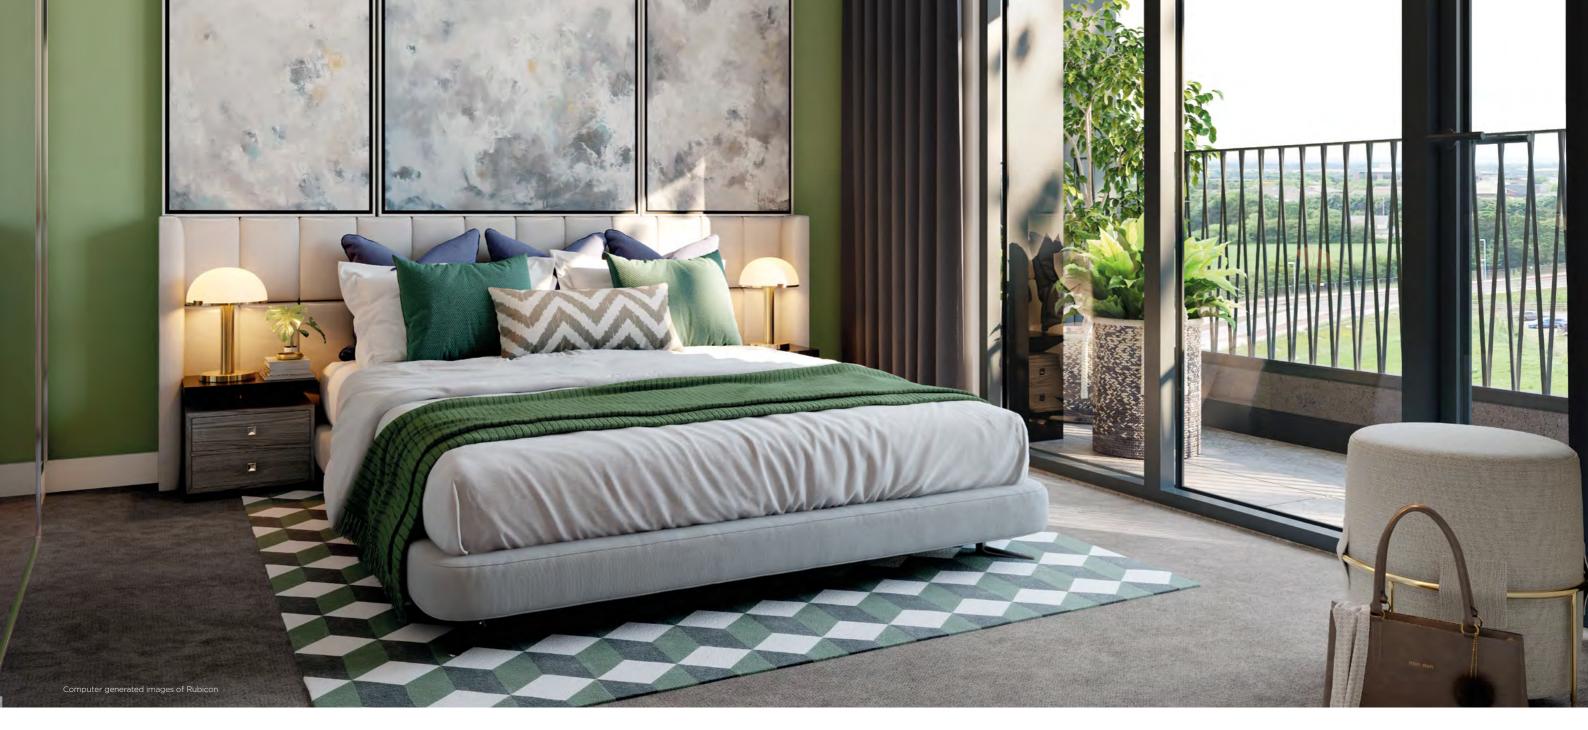

#### **DECORATIVE FINISHES**

- Built-in sliding door wardrobe with LED lighting to master bedroom
- White timber staircase with carpeted treads and risers to duplex apartments
- Square cut skirting and architrave
- Walls painted in white emulsion
- Smooth ceilings in white emulsion

#### FLOOR FINISHES

- Amtico flooring to entrance hall, kitchen/dining/living room, WCs where applicable and throughout studio apartments
- Carpet to bedrooms, stairs and upper hallways to duplexes
- Large format tiles to bathroom, shower room and en suites

#### ELECTRICAL

- Downlights to entrance hall, kitchen/ dining/living room, bathroom, shower room, en suites, WC and master bedroom
- Pendant fittings to other bedrooms
- LED feature lighting to wall units in kitchen
- Integrated USB port to selected sockets
- Shaver sockets to bathroom, shower room and en suite
- TV, BT and data points to selected locations
- Wiring for customer's own connection to super-fast broadband, up to 100MB\*
- Pre-wired for customer's own Sky subscription