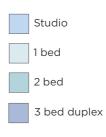

US = Utilities Store HIU = Heat Interface Unit W = Wardrobe I = Indicative wardrobe location WD = Washer/Dryer ----- = Reduced ceiling height X = Void

Building A

FIRST FLOOR

| 010 - 3 bedroom apartm             |                                |                               |
|------------------------------------|--------------------------------|-------------------------------|
| Kitchen/Dining/Living              | 8.45m x 4.35m                  | 27'8" x 14'3"                 |
| Bedroom 1                          | 4.45m x 2.75m                  | 14'7" x 9'0"                  |
| Bedroom 2                          | 2.95m x 3.65m                  | 9'8" x 11'11"                 |
| Bedroom 3                          | 3.35m x 3.25m                  | 10'11" x 10'7"                |
| 011 - 1 bedroom apartme            | ent                            |                               |
| Kitchen/Dining/Living              | 5.05m x 6.60m                  | 16'6" x 21'7"                 |
| Bedroom                            | 4.90m x 3.10m                  | 16'0" x 10'2"                 |
|                                    |                                |                               |
| 012 - 2 bedroom apartm             | ent                            |                               |
| Kitchen/Dining/Living              | 3.90m x 7.85m                  | 12'9" x 25'8"                 |
| Bedroom 1                          | 5.45m x 3.25m                  | 17'10" x 10'7"                |
| Bedroom 2                          | 4.20m x 2.75m                  | 13'9" x 9'0"                  |
| 013 - 1 bedroom apartm             | ent                            |                               |
| Kitchen/Dining/Living              | 5.70m x 6.10m                  | 18'8" x 20'0"                 |
| Bedroom                            | 3.80m x 2.95m                  | 12'5" x 9'8"                  |
|                                    |                                |                               |
| 014 - Studio apartment             |                                |                               |
| Living Space                       | 7.20m x 3.85m                  | 23'7" x 12'7"                 |
| 015 - 2 bodroom enertie            | ont                            |                               |
| 015 - 2 bedroom apartm             | 8.10m x 3.50m                  | 26'6" v 11'E"                 |
| Kitchen/Dining/Living<br>Bedroom 1 | 2.75m x 4.30m                  | 26'6" x 11'5"<br>9'0" x 14'1" |
| Bedroom 2                          | 3.70m x 3.10m                  | 12'1" x 10'2"                 |
|                                    | 5.7011 x 5.10111               | 121 × 102                     |
| 016 - 2 bedroom apartm             | ent                            |                               |
| Kitchen/Dining/Living              | 8.00m x 3.55m                  | 26'2" x 11'7"                 |
| Bedroom 1                          | 2.75m x 4.30m                  | 9'0" x 14'1"                  |
| Bedroom 2                          | 3.70m x 3.10m                  | 12'1" x 10'2"                 |
|                                    |                                |                               |
| 017 - Studio apartment             |                                |                               |
| Living Space                       | 7.25m x 3.85m                  | 23'9" x 12'7"                 |
|                                    |                                |                               |
| 018 – 1 bedroom apartm             |                                | 10/07 20/07                   |
| Kitchen/Dining/Living<br>Bedroom   | 5.70m x 6.10m<br>3.85m x 2.95m | 18'8" x 20'0"<br>12'7" x 9'8" |
| Bedroom                            | 5.65III X 2.95III              | 127 290                       |
| 019 - 2 bedroom apartm             | ent                            |                               |
| Kitchen/Dining/Living              | 3.90m x 7.85m                  | 12'9" x 25'8"                 |
| Bedroom 1                          | 5.45m x 3.25m                  | 17'10" x 10'7"                |
| Bedroom 2                          | 4.20m x 2.75m                  | 13'9" x 9'0"                  |
|                                    |                                |                               |
| 020 – 2 bedroom apartn             | nent                           |                               |
| Living                             | 4.20m x 3.35m                  | 13'9" x 10'11"                |
| Kitchen/Dining                     | 4.40m x 3.00m                  | 14'5" x 9'10"                 |
| Bedroom 1                          | 5.05m x 3.10m                  | 16'6" x 10'2"                 |
| Bedroom 2                          | 4.90m x 3.10m                  | 16'0" x 10'2"                 |
| 021 - 2 bedroom apartm             | ent                            |                               |
| Kitchen/Dining/Living              | 8.10m x 4.65m                  | 26'6" x 15'3"                 |
| Bedroom 1                          | 3.70m x 3.55m                  | 12'1" x 11'7"                 |
| Bedroom 2                          | 3.70m x 3.40m                  | 12'1" × 11'1"                 |
|                                    |                                |                               |
| 022 - 2 bedroom apartm             | nent                           |                               |
| Kitchen/Dining/Living              | 6.70m x 5.35m                  | 21'11" x 17'6"                |
| Bedroom 1                          | 4.40m x 3.05m                  | 14'4" x 10'0"                 |
| Bedroom 2                          | 3.05m x 3.85m                  | 10'0" x 12'7"                 |
|                                    |                                |                               |
| Studio                             | US = Utilit                    | ties Store                    |
|                                    |                                | : Interface Unit              |
| 1 bed                              |                                |                               |
|                                    | W = Ward                       | robe                          |
| 2 bed                              | = = Indica                     | ative wardrobe local          |
|                                    |                                |                               |
| 3 bed                              | W/D = Wash                     |                               |
|                                    |                                | ced ceiling height            |
|                                    | 🔀 = Void                       |                               |
|                                    |                                |                               |