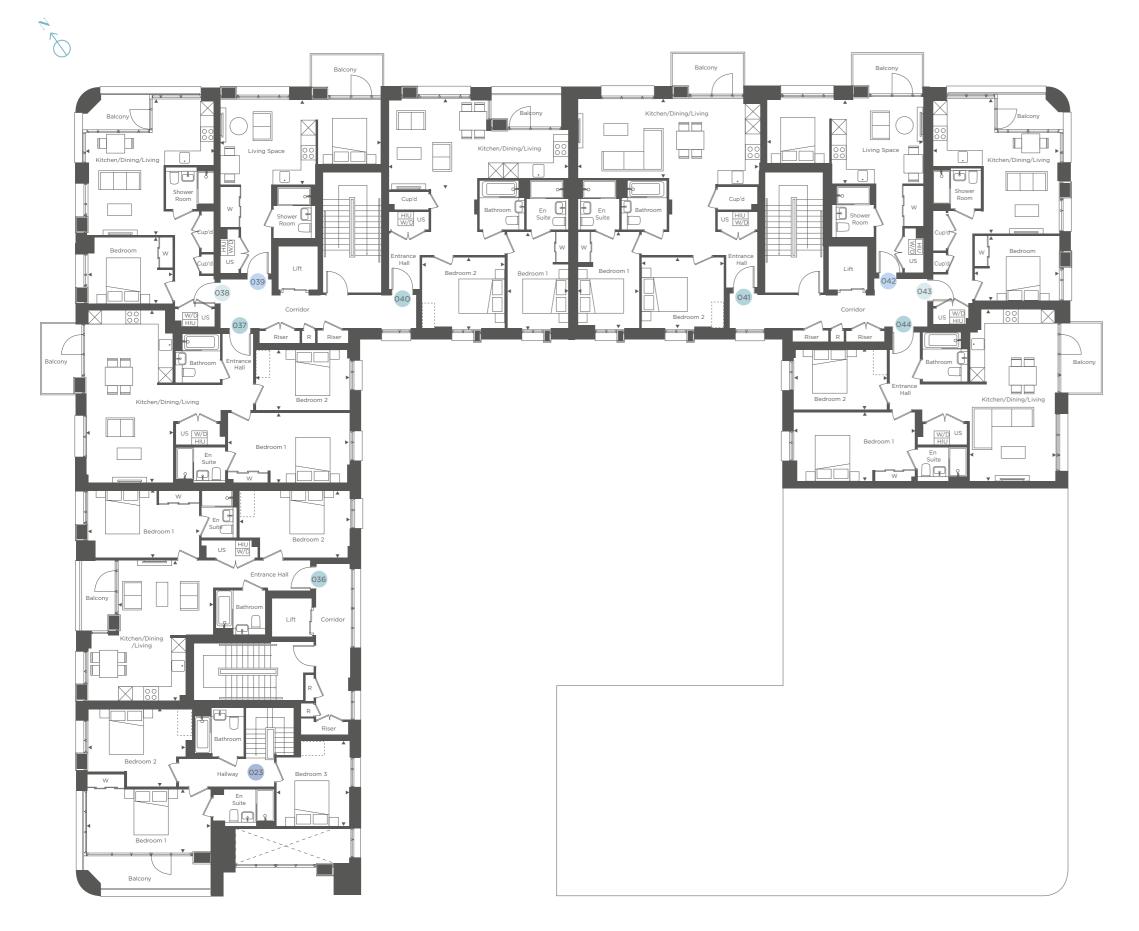

US = Utilities Store HIU = Heat Interface Unit W = Wardrobe I = Indicative wardrobe location WD = Washer/Dryer ----- = Reduced ceiling height X = Void

Building A

FIRST FLOOR

| 010 - 3 bedroom apartm             |                                |                               |
|------------------------------------|--------------------------------|-------------------------------|
| Kitchen/Dining/Living              | 8.45m x 4.35m                  | 27'8" x 14'3"                 |
| Bedroom 1                          | 4.45m x 2.75m                  | 14'7" x 9'0"                  |
| Bedroom 2                          | 2.95m x 3.65m                  | 9'8" x 11'11"                 |
| Bedroom 3                          | 3.35m x 3.25m                  | 10'11" x 10'7"                |
| 011 - 1 bedroom apartme            | ent                            |                               |
| Kitchen/Dining/Living              | 5.05m x 6.60m                  | 16'6" x 21'7"                 |
| Bedroom                            | 4.90m x 3.10m                  | 16'0" x 10'2"                 |
|                                    |                                |                               |
| 012 - 2 bedroom apartm             | ent                            |                               |
| Kitchen/Dining/Living              | 3.90m x 7.85m                  | 12'9" x 25'8"                 |
| Bedroom 1                          | 5.45m x 3.25m                  | 17'10" x 10'7"                |
| Bedroom 2                          | 4.20m x 2.75m                  | 13'9" x 9'0"                  |
| 013 - 1 bedroom apartm             | ent                            |                               |
| Kitchen/Dining/Living              | 5.70m x 6.10m                  | 18'8" x 20'0"                 |
| Bedroom                            | 3.80m x 2.95m                  | 12'5" x 9'8"                  |
|                                    |                                |                               |
| 014 - Studio apartment             |                                |                               |
| Living Space                       | 7.20m x 3.85m                  | 23'7" x 12'7"                 |
| 015 - 2 bodroom enertie            | ont                            |                               |
| 015 - 2 bedroom apartm             | 8.10m x 3.50m                  | 26'6" v 11'E"                 |
| Kitchen/Dining/Living<br>Bedroom 1 | 2.75m x 4.30m                  | 26'6" x 11'5"<br>9'0" x 14'1" |
| Bedroom 2                          | 3.70m x 3.10m                  | 12'1" x 10'2"                 |
|                                    | 5.7011 x 5.10111               | 121 × 102                     |
| 016 - 2 bedroom apartm             | ent                            |                               |
| Kitchen/Dining/Living              | 8.00m x 3.55m                  | 26'2" x 11'7"                 |
| Bedroom 1                          | 2.75m x 4.30m                  | 9'0" x 14'1"                  |
| Bedroom 2                          | 3.70m x 3.10m                  | 12'1" x 10'2"                 |
|                                    |                                |                               |
| 017 - Studio apartment             |                                |                               |
| Living Space                       | 7.25m x 3.85m                  | 23'9" x 12'7"                 |
|                                    |                                |                               |
| 018 – 1 bedroom apartm             |                                | 10/07 20/07                   |
| Kitchen/Dining/Living<br>Bedroom   | 5.70m x 6.10m<br>3.85m x 2.95m | 18'8" x 20'0"<br>12'7" x 9'8" |
| Bedroom                            | 5.65III X 2.95III              | 127 290                       |
| 019 - 2 bedroom apartm             | ent                            |                               |
| Kitchen/Dining/Living              | 3.90m x 7.85m                  | 12'9" x 25'8"                 |
| Bedroom 1                          | 5.45m x 3.25m                  | 17'10" x 10'7"                |
| Bedroom 2                          | 4.20m x 2.75m                  | 13'9" x 9'0"                  |
|                                    |                                |                               |
| 020 – 2 bedroom apartn             | nent                           |                               |
| Living                             | 4.20m x 3.35m                  | 13'9" x 10'11"                |
| Kitchen/Dining                     | 4.40m x 3.00m                  | 14'5" x 9'10"                 |
| Bedroom 1                          | 5.05m x 3.10m                  | 16'6" x 10'2"                 |
| Bedroom 2                          | 4.90m x 3.10m                  | 16'0" x 10'2"                 |
| 021 - 2 bedroom apartm             | ent                            |                               |
| Kitchen/Dining/Living              | 8.10m x 4.65m                  | 26'6" x 15'3"                 |
| Bedroom 1                          | 3.70m x 3.55m                  | 12'1" x 11'7"                 |
| Bedroom 2                          | 3.70m x 3.40m                  | 12'1" × 11'1"                 |
|                                    |                                |                               |
| 022 - 2 bedroom apartm             | nent                           |                               |
| Kitchen/Dining/Living              | 6.70m x 5.35m                  | 21'11" x 17'6"                |
| Bedroom 1                          | 4.40m x 3.05m                  | 14'4" x 10'0"                 |
| Bedroom 2                          | 3.05m x 3.85m                  | 10'0" x 12'7"                 |
|                                    |                                |                               |
| Studio                             | US = Utilit                    | ties Store                    |
|                                    |                                | : Interface Unit              |
| 1 bed                              |                                |                               |
|                                    | W = Ward                       | robe                          |
| 2 bed                              | = = Indica                     | ative wardrobe local          |
|                                    |                                |                               |
| 3 bed                              | W/D = Wash                     |                               |
|                                    |                                | ced ceiling height            |
|                                    | 🔀 = Void                       |                               |
|                                    |                                |                               |