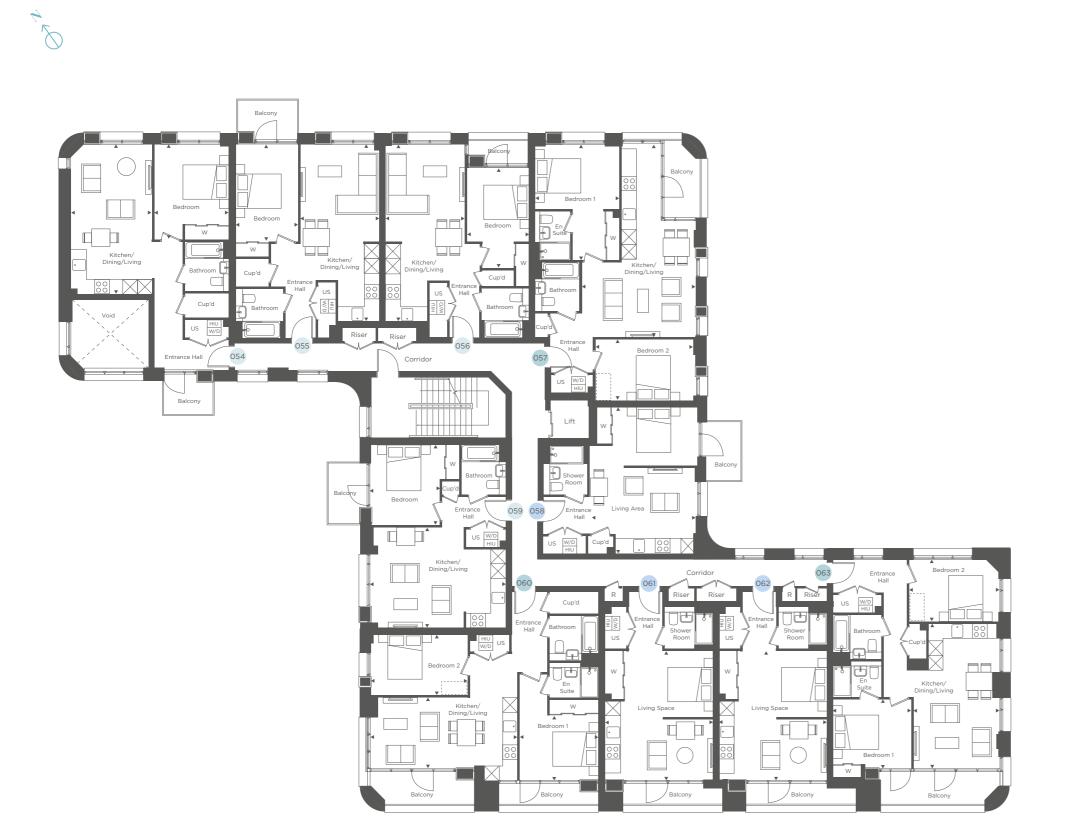

GROUND FLOOR

| 001 – 2 bedroom apartment |                 |                |  |
|---------------------------|-----------------|----------------|--|
| Kitchen/Dining/Living     | 5.70m x 6.30m   | 18'8" x 20'7"  |  |
| Bedroom 1                 | 5.05m x 3.10m   | 16'6" x 10'2"  |  |
| Bedroom 2                 | 4.90m x 3.00m   | 16'0" x 9'10"  |  |
|                           | 1.5011 × 5.6011 |                |  |
| 002 - 2 bedroom apartm    | nent            |                |  |
| Kitchen/Dining/Living     | 3.85m x 7.85m   | 12'7" x 25'8"  |  |
| Bedroom 1                 | 5.40m x 3.25m   | 17'8" x 10'7"  |  |
| Bedroom 2                 | 4.10m x 2.75m   | 13'5" x 9'0"   |  |
|                           |                 |                |  |
| 003 - 2 bedroom apartm    | nent            |                |  |
| Kitchen/Dining/Living     | 5.65m x 6.20m   | 18'6" x 20'4"  |  |
| Bedroom 1                 | 3.25m x 2.95m   | 10'7" x 9'8"   |  |
| Bedroom 2                 | 4.45m x 2.80m   | 14'7" x 9'2"   |  |
|                           |                 |                |  |
| 004 – 1 bedroom apartm    | nent            |                |  |
| Kitchen/Dining/Living     | 7.95m x 4.55m   | 26'0" x 14'11" |  |
| Bedroom                   | 4.60m x 2.75m   | 15'1" x 9'0"   |  |
|                           |                 |                |  |
| 005 - 3 bedroom apartn    | nent            |                |  |
| Kitchen/Dining/Living     | 9.10m x 3.55m   | 29'10" x 11'7" |  |
| Bedroom 1                 | 5.85m x 2.65m   | 19'2" x 8'8"   |  |
| Bedroom 2                 | 4.75m x 2.75m   | 15'6" x 9'0"   |  |
| Bedroom 3                 | 4.80m x 2.70m   | 15'8" x 8'10"  |  |
|                           |                 |                |  |
| 006 – 2 bedroom apartment |                 |                |  |
| Kitchen/Dining/Living     | 3.90m x 7.85m   | 12'9" x 25'8"  |  |
| Bedroom 1                 | 5.45m x 3.25m   | 17'10" x 10'7" |  |
| Bedroom 2                 | 4.10m x 2.75m   | 13'5" x 9'0"   |  |
|                           |                 |                |  |
| 007 – 2 bedroom apartm    |                 |                |  |
| Kitchen/Dining/Living     | 5.65m x 6.30m   | 18'6" x 20'7"  |  |
| Bedroom 1                 | 5.05m x 3.10m   | 16'6" x 10'2"  |  |
| Bedroom 2                 | 4.90m x 3.00m   | 16'0" x 9'10"  |  |
|                           |                 |                |  |
| 008 – 2 bedroom apartment |                 |                |  |
| Kitchen/Dining/Living     | 8.10m x 4.65m   | 26'6" x 15'3"  |  |
| Bedroom 1                 | 3.70m x 3.55m   | 12'1" x 11'7"  |  |
| Bedroom 2                 | 3.70m x 3.40m   | 12'1" x 11'1"  |  |
|                           |                 |                |  |
| 009 - 2 bedroom apartn    |                 | 011111 1710    |  |
| Kitchen/Dining/Living     | 6.70m x 5.35m   | 21'11" x 17'6" |  |
| Bedroom 1                 | 4.35m x 3.05m   | 14'3" x 10'0"  |  |
| Bedroom 2                 | 2.95m x 3.85m   | 9'8" x 12'7"   |  |

US = Utilities Store HIU = Heat Interface Unit W = Wardrobe I = Indicative wardrobe location WD = Washer/Dryer ----- = Reduced ceiling height X = Void

Building A

FIRST FLOOR

| 010 - 3 bedroom apartm             |                                |                               |
|------------------------------------|--------------------------------|-------------------------------|
| Kitchen/Dining/Living              | 8.45m x 4.35m                  | 27'8" x 14'3"                 |
| Bedroom 1                          | 4.45m x 2.75m                  | 14'7" x 9'0"                  |
| Bedroom 2                          | 2.95m x 3.65m                  | 9'8" x 11'11"                 |
| Bedroom 3                          | 3.35m x 3.25m                  | 10'11" x 10'7"                |
| 011 - 1 bedroom apartme            | ent                            |                               |
| Kitchen/Dining/Living              | 5.05m x 6.60m                  | 16'6" x 21'7"                 |
| Bedroom                            | 4.90m x 3.10m                  | 16'0" x 10'2"                 |
|                                    |                                |                               |
| 012 - 2 bedroom apartm             | ent                            |                               |
| Kitchen/Dining/Living              | 3.90m x 7.85m                  | 12'9" x 25'8"                 |
| Bedroom 1                          | 5.45m x 3.25m                  | 17'10" x 10'7"                |
| Bedroom 2                          | 4.20m x 2.75m                  | 13'9" x 9'0"                  |
| 013 - 1 bedroom apartm             | ent                            |                               |
| Kitchen/Dining/Living              | 5.70m x 6.10m                  | 18'8" x 20'0"                 |
| Bedroom                            | 3.80m x 2.95m                  | 12'5" x 9'8"                  |
|                                    |                                |                               |
| 014 - Studio apartment             |                                |                               |
| Living Space                       | 7.20m x 3.85m                  | 23'7" x 12'7"                 |
| 015 - 2 bodroom enertie            | ont                            |                               |
| 015 - 2 bedroom apartm             | 8.10m x 3.50m                  | 26'6" v 11'E"                 |
| Kitchen/Dining/Living<br>Bedroom 1 | 2.75m x 4.30m                  | 26'6" x 11'5"<br>9'0" x 14'1" |
| Bedroom 2                          | 3.70m x 3.10m                  | 12'1" x 10'2"                 |
|                                    | 5.7011 x 5.10111               | 121 × 102                     |
| 016 - 2 bedroom apartm             | ent                            |                               |
| Kitchen/Dining/Living              | 8.00m x 3.55m                  | 26'2" x 11'7"                 |
| Bedroom 1                          | 2.75m x 4.30m                  | 9'0" x 14'1"                  |
| Bedroom 2                          | 3.70m x 3.10m                  | 12'1" x 10'2"                 |
|                                    |                                |                               |
| 017 - Studio apartment             |                                |                               |
| Living Space                       | 7.25m x 3.85m                  | 23'9" x 12'7"                 |
|                                    |                                |                               |
| 018 – 1 bedroom apartm             |                                | 10/07 20/07                   |
| Kitchen/Dining/Living<br>Bedroom   | 5.70m x 6.10m<br>3.85m x 2.95m | 18'8" x 20'0"<br>12'7" x 9'8" |
| Bedroom                            | 5.65III X 2.95III              | 127 290                       |
| 019 - 2 bedroom apartm             | ent                            |                               |
| Kitchen/Dining/Living              | 3.90m x 7.85m                  | 12'9" x 25'8"                 |
| Bedroom 1                          | 5.45m x 3.25m                  | 17'10" x 10'7"                |
| Bedroom 2                          | 4.20m x 2.75m                  | 13'9" x 9'0"                  |
|                                    |                                |                               |
| 020 – 2 bedroom apartn             | nent                           |                               |
| Living                             | 4.20m x 3.35m                  | 13'9" x 10'11"                |
| Kitchen/Dining                     | 4.40m x 3.00m                  | 14'5" x 9'10"                 |
| Bedroom 1                          | 5.05m x 3.10m                  | 16'6" x 10'2"                 |
| Bedroom 2                          | 4.90m x 3.10m                  | 16'0" x 10'2"                 |
| 021 - 2 bedroom apartm             | ent                            |                               |
| Kitchen/Dining/Living              | 8.10m x 4.65m                  | 26'6" x 15'3"                 |
| Bedroom 1                          | 3.70m x 3.55m                  | 12'1" x 11'7"                 |
| Bedroom 2                          | 3.70m x 3.40m                  | 12'1" × 11'1"                 |
|                                    |                                |                               |
| 022 - 2 bedroom apartm             | nent                           |                               |
| Kitchen/Dining/Living              | 6.70m x 5.35m                  | 21'11" x 17'6"                |
| Bedroom 1                          | 4.40m x 3.05m                  | 14'4" x 10'0"                 |
| Bedroom 2                          | 3.05m x 3.85m                  | 10'0" x 12'7"                 |
|                                    |                                |                               |
| Studio                             | US = Utilit                    | ties Store                    |
|                                    |                                | : Interface Unit              |
| 1 bed                              |                                |                               |
|                                    | W = Ward                       | robe                          |
| 2 bed                              | = = Indica                     | ative wardrobe local          |
|                                    |                                |                               |
| 3 bed                              | W/D = Wash                     |                               |
|                                    |                                | ced ceiling height            |
|                                    | 🔀 = Void                       |                               |
|                                    |                                |                               |