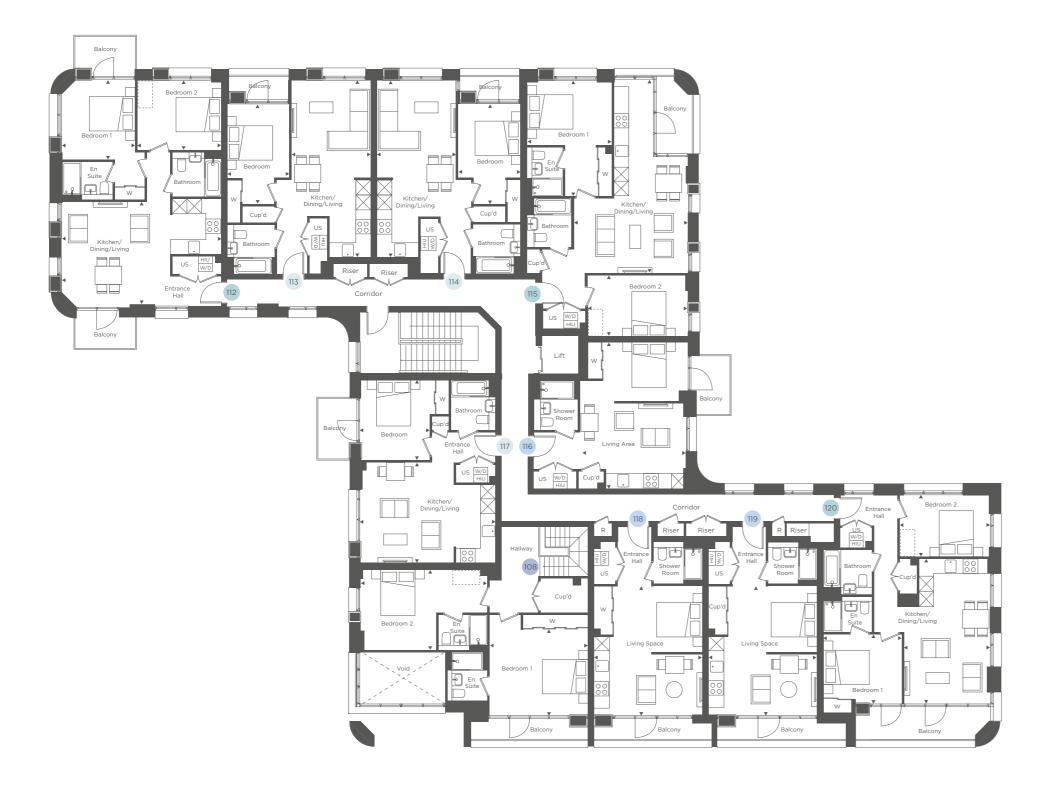

GROUND FLOOR

| 001 – 2 bedroom apartment |                 |                |  |
|---------------------------|-----------------|----------------|--|
| Kitchen/Dining/Living     | 5.70m x 6.30m   | 18'8" x 20'7"  |  |
| Bedroom 1                 | 5.05m x 3.10m   | 16'6" x 10'2"  |  |
| Bedroom 2                 | 4.90m x 3.00m   | 16'0" x 9'10"  |  |
|                           | 1.5011 × 5.6011 |                |  |
| 002 - 2 bedroom apartm    | nent            |                |  |
| Kitchen/Dining/Living     | 3.85m x 7.85m   | 12'7" x 25'8"  |  |
| Bedroom 1                 | 5.40m x 3.25m   | 17'8" x 10'7"  |  |
| Bedroom 2                 | 4.10m x 2.75m   | 13'5" x 9'0"   |  |
|                           |                 |                |  |
| 003 - 2 bedroom apartm    | nent            |                |  |
| Kitchen/Dining/Living     | 5.65m x 6.20m   | 18'6" x 20'4"  |  |
| Bedroom 1                 | 3.25m x 2.95m   | 10'7" x 9'8"   |  |
| Bedroom 2                 | 4.45m x 2.80m   | 14'7" x 9'2"   |  |
|                           |                 |                |  |
| 004 – 1 bedroom apartm    | nent            |                |  |
| Kitchen/Dining/Living     | 7.95m x 4.55m   | 26'0" x 14'11" |  |
| Bedroom                   | 4.60m x 2.75m   | 15'1" x 9'0"   |  |
|                           |                 |                |  |
| 005 - 3 bedroom apartn    | nent            |                |  |
| Kitchen/Dining/Living     | 9.10m x 3.55m   | 29'10" x 11'7" |  |
| Bedroom 1                 | 5.85m x 2.65m   | 19'2" x 8'8"   |  |
| Bedroom 2                 | 4.75m x 2.75m   | 15'6" x 9'0"   |  |
| Bedroom 3                 | 4.80m x 2.70m   | 15'8" x 8'10"  |  |
|                           |                 |                |  |
| 006 – 2 bedroom apartment |                 |                |  |
| Kitchen/Dining/Living     | 3.90m x 7.85m   | 12'9" x 25'8"  |  |
| Bedroom 1                 | 5.45m x 3.25m   | 17'10" x 10'7" |  |
| Bedroom 2                 | 4.10m x 2.75m   | 13'5" x 9'0"   |  |
|                           |                 |                |  |
| 007 – 2 bedroom apartm    |                 |                |  |
| Kitchen/Dining/Living     | 5.65m x 6.30m   | 18'6" x 20'7"  |  |
| Bedroom 1                 | 5.05m x 3.10m   | 16'6" x 10'2"  |  |
| Bedroom 2                 | 4.90m x 3.00m   | 16'0" x 9'10"  |  |
|                           |                 |                |  |
| 008 – 2 bedroom apartment |                 |                |  |
| Kitchen/Dining/Living     | 8.10m x 4.65m   | 26'6" x 15'3"  |  |
| Bedroom 1                 | 3.70m x 3.55m   | 12'1" x 11'7"  |  |
| Bedroom 2                 | 3.70m x 3.40m   | 12'1" x 11'1"  |  |
|                           |                 |                |  |
| 009 - 2 bedroom apartn    |                 | 011111 1710    |  |
| Kitchen/Dining/Living     | 6.70m x 5.35m   | 21'11" x 17'6" |  |
| Bedroom 1                 | 4.35m x 3.05m   | 14'3" x 10'0"  |  |
| Bedroom 2                 | 2.95m x 3.85m   | 9'8" x 12'7"   |  |

US = Utilities Store HIU = Heat Interface Unit W = Wardrobe I = Indicative wardrobe location WD = Washer/Dryer ----- = Reduced ceiling height X = Void

Building A

FIRST FLOOR

| 010 - 3 bedroom apartm             |                                |                               |
|------------------------------------|--------------------------------|-------------------------------|
| Kitchen/Dining/Living              | 8.45m x 4.35m                  | 27'8" x 14'3"                 |
| Bedroom 1                          | 4.45m x 2.75m                  | 14'7" x 9'0"                  |
| Bedroom 2                          | 2.95m x 3.65m                  | 9'8" x 11'11"                 |
| Bedroom 3                          | 3.35m x 3.25m                  | 10'11" x 10'7"                |
| 011 - 1 bedroom apartme            | ent                            |                               |
| Kitchen/Dining/Living              | 5.05m x 6.60m                  | 16'6" x 21'7"                 |
| Bedroom                            | 4.90m x 3.10m                  | 16'0" x 10'2"                 |
|                                    |                                |                               |
| 012 - 2 bedroom apartm             | ent                            |                               |
| Kitchen/Dining/Living              | 3.90m x 7.85m                  | 12'9" x 25'8"                 |
| Bedroom 1                          | 5.45m x 3.25m                  | 17'10" x 10'7"                |
| Bedroom 2                          | 4.20m x 2.75m                  | 13'9" x 9'0"                  |
| 013 - 1 bedroom apartm             | ent                            |                               |
| Kitchen/Dining/Living              | 5.70m x 6.10m                  | 18'8" x 20'0"                 |
| Bedroom                            | 3.80m x 2.95m                  | 12'5" x 9'8"                  |
|                                    |                                |                               |
| 014 - Studio apartment             |                                |                               |
| Living Space                       | 7.20m x 3.85m                  | 23'7" x 12'7"                 |
| 015 - 2 bodroom enertie            | ont                            |                               |
| 015 - 2 bedroom apartm             | 8.10m x 3.50m                  | 26'6" v 11'E"                 |
| Kitchen/Dining/Living<br>Bedroom 1 | 2.75m x 4.30m                  | 26'6" x 11'5"<br>9'0" x 14'1" |
| Bedroom 2                          | 3.70m x 3.10m                  | 12'1" x 10'2"                 |
|                                    | 5.7011 x 5.10111               | 121 × 102                     |
| 016 - 2 bedroom apartm             | ent                            |                               |
| Kitchen/Dining/Living              | 8.00m x 3.55m                  | 26'2" x 11'7"                 |
| Bedroom 1                          | 2.75m x 4.30m                  | 9'0" x 14'1"                  |
| Bedroom 2                          | 3.70m x 3.10m                  | 12'1" x 10'2"                 |
|                                    |                                |                               |
| 017 - Studio apartment             |                                |                               |
| Living Space                       | 7.25m x 3.85m                  | 23'9" x 12'7"                 |
|                                    |                                |                               |
| 018 – 1 bedroom apartm             |                                | 10/07 20/07                   |
| Kitchen/Dining/Living<br>Bedroom   | 5.70m x 6.10m<br>3.85m x 2.95m | 18'8" x 20'0"<br>12'7" x 9'8" |
| Bedroom                            | 5.65III X 2.95III              | 127 290                       |
| 019 - 2 bedroom apartm             | ent                            |                               |
| Kitchen/Dining/Living              | 3.90m x 7.85m                  | 12'9" x 25'8"                 |
| Bedroom 1                          | 5.45m x 3.25m                  | 17'10" x 10'7"                |
| Bedroom 2                          | 4.20m x 2.75m                  | 13'9" x 9'0"                  |
|                                    |                                |                               |
| 020 – 2 bedroom apartn             | nent                           |                               |
| Living                             | 4.20m x 3.35m                  | 13'9" x 10'11"                |
| Kitchen/Dining                     | 4.40m x 3.00m                  | 14'5" x 9'10"                 |
| Bedroom 1                          | 5.05m x 3.10m                  | 16'6" x 10'2"                 |
| Bedroom 2                          | 4.90m x 3.10m                  | 16'0" x 10'2"                 |
| 021 - 2 bedroom apartm             | ent                            |                               |
| Kitchen/Dining/Living              | 8.10m x 4.65m                  | 26'6" x 15'3"                 |
| Bedroom 1                          | 3.70m x 3.55m                  | 12'1" x 11'7"                 |
| Bedroom 2                          | 3.70m x 3.40m                  | 12'1" × 11'1"                 |
|                                    |                                |                               |
| 022 - 2 bedroom apartm             | nent                           |                               |
| Kitchen/Dining/Living              | 6.70m x 5.35m                  | 21'11" x 17'6"                |
| Bedroom 1                          | 4.40m x 3.05m                  | 14'4" x 10'0"                 |
| Bedroom 2                          | 3.05m x 3.85m                  | 10'0" x 12'7"                 |
|                                    |                                |                               |
| Studio                             | US = Utilit                    | ties Store                    |
|                                    |                                | : Interface Unit              |
| 1 bed                              |                                |                               |
|                                    | W = Ward                       | robe                          |
| 2 bed                              | = = Indica                     | ative wardrobe local          |
|                                    |                                |                               |
| 3 bed                              | W/D = Wash                     |                               |
|                                    |                                | ced ceiling height            |
|                                    | 🔀 = Void                       |                               |
|                                    |                                |                               |