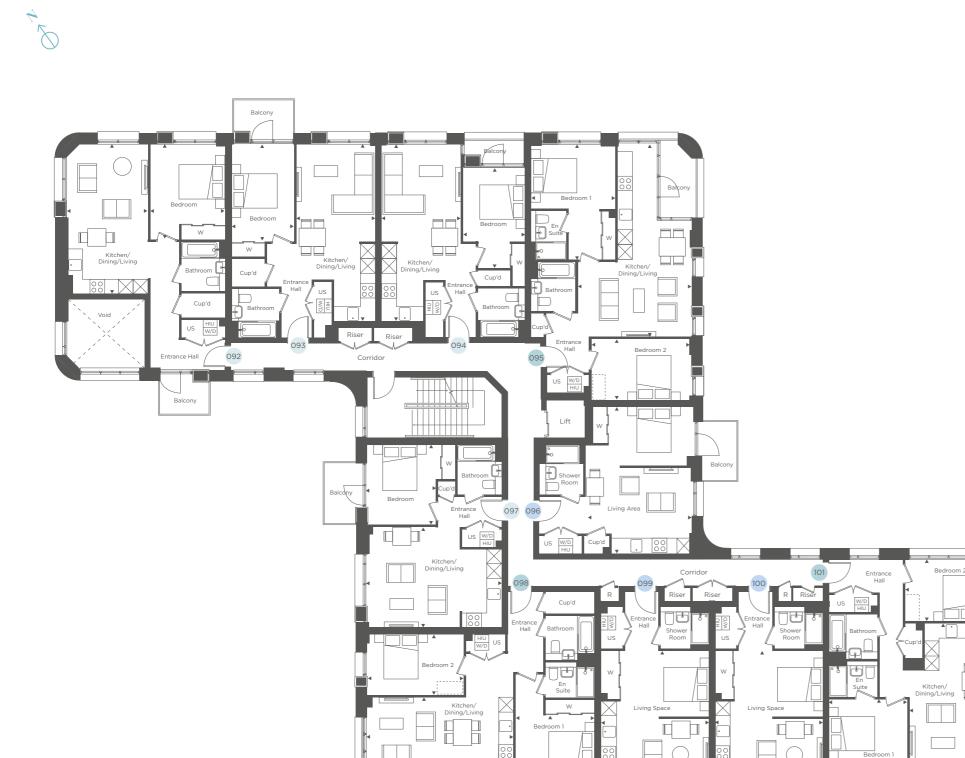

GROUND FLOOR

| 001 – 2 bedroom apartment |                 |                |  |
|---------------------------|-----------------|----------------|--|
| Kitchen/Dining/Living     | 5.70m x 6.30m   | 18'8" x 20'7"  |  |
| Bedroom 1                 | 5.05m x 3.10m   | 16'6" x 10'2"  |  |
| Bedroom 2                 | 4.90m x 3.00m   | 16'0" x 9'10"  |  |
|                           | 1.5011 × 5.6011 |                |  |
| 002 - 2 bedroom apartm    | nent            |                |  |
| Kitchen/Dining/Living     | 3.85m x 7.85m   | 12'7" x 25'8"  |  |
| Bedroom 1                 | 5.40m x 3.25m   | 17'8" x 10'7"  |  |
| Bedroom 2                 | 4.10m x 2.75m   | 13'5" x 9'0"   |  |
|                           |                 |                |  |
| 003 - 2 bedroom apartm    | nent            |                |  |
| Kitchen/Dining/Living     | 5.65m x 6.20m   | 18'6" x 20'4"  |  |
| Bedroom 1                 | 3.25m x 2.95m   | 10'7" x 9'8"   |  |
| Bedroom 2                 | 4.45m x 2.80m   | 14'7" x 9'2"   |  |
|                           |                 |                |  |
| 004 – 1 bedroom apartm    | nent            |                |  |
| Kitchen/Dining/Living     | 7.95m x 4.55m   | 26'0" x 14'11" |  |
| Bedroom                   | 4.60m x 2.75m   | 15'1" x 9'0"   |  |
|                           |                 |                |  |
| 005 - 3 bedroom apartn    | nent            |                |  |
| Kitchen/Dining/Living     | 9.10m x 3.55m   | 29'10" x 11'7" |  |
| Bedroom 1                 | 5.85m x 2.65m   | 19'2" x 8'8"   |  |
| Bedroom 2                 | 4.75m x 2.75m   | 15'6" x 9'0"   |  |
| Bedroom 3                 | 4.80m x 2.70m   | 15'8" x 8'10"  |  |
|                           |                 |                |  |
| 006 – 2 bedroom apartment |                 |                |  |
| Kitchen/Dining/Living     | 3.90m x 7.85m   | 12'9" x 25'8"  |  |
| Bedroom 1                 | 5.45m x 3.25m   | 17'10" x 10'7" |  |
| Bedroom 2                 | 4.10m x 2.75m   | 13'5" x 9'0"   |  |
|                           |                 |                |  |
| 007 – 2 bedroom apartm    |                 |                |  |
| Kitchen/Dining/Living     | 5.65m x 6.30m   | 18'6" x 20'7"  |  |
| Bedroom 1                 | 5.05m x 3.10m   | 16'6" x 10'2"  |  |
| Bedroom 2                 | 4.90m x 3.00m   | 16'0" x 9'10"  |  |
|                           |                 |                |  |
| 008 – 2 bedroom apartment |                 |                |  |
| Kitchen/Dining/Living     | 8.10m x 4.65m   | 26'6" x 15'3"  |  |
| Bedroom 1                 | 3.70m x 3.55m   | 12'1" x 11'7"  |  |
| Bedroom 2                 | 3.70m x 3.40m   | 12'1" x 11'1"  |  |
|                           |                 |                |  |
| 009 - 2 bedroom apartn    |                 | 011111 1710    |  |
| Kitchen/Dining/Living     | 6.70m x 5.35m   | 21'11" x 17'6" |  |
| Bedroom 1                 | 4.35m x 3.05m   | 14'3" x 10'0"  |  |
| Bedroom 2                 | 2.95m x 3.85m   | 9'8" x 12'7"   |  |

US = Utilities Store HIU = Heat Interface Unit W = Wardrobe I = Indicative wardrobe location WD = Washer/Dryer ----- = Reduced ceiling height X = Void

Building A

FIRST FLOOR

| 010 - 3 bedroom apartm             |                                |                               |
|------------------------------------|--------------------------------|-------------------------------|
| Kitchen/Dining/Living              | 8.45m x 4.35m                  | 27'8" x 14'3"                 |
| Bedroom 1                          | 4.45m x 2.75m                  | 14'7" x 9'0"                  |
| Bedroom 2                          | 2.95m x 3.65m                  | 9'8" x 11'11"                 |
| Bedroom 3                          | 3.35m x 3.25m                  | 10'11" x 10'7"                |
| 011 - 1 bedroom apartme            | ent                            |                               |
| Kitchen/Dining/Living              | 5.05m x 6.60m                  | 16'6" x 21'7"                 |
| Bedroom                            | 4.90m x 3.10m                  | 16'0" x 10'2"                 |
|                                    |                                |                               |
| 012 - 2 bedroom apartm             | ent                            |                               |
| Kitchen/Dining/Living              | 3.90m x 7.85m                  | 12'9" x 25'8"                 |
| Bedroom 1                          | 5.45m x 3.25m                  | 17'10" x 10'7"                |
| Bedroom 2                          | 4.20m x 2.75m                  | 13'9" x 9'0"                  |
| 013 - 1 bedroom apartm             | ent                            |                               |
| Kitchen/Dining/Living              | 5.70m x 6.10m                  | 18'8" x 20'0"                 |
| Bedroom                            | 3.80m x 2.95m                  | 12'5" x 9'8"                  |
|                                    |                                |                               |
| 014 - Studio apartment             |                                |                               |
| Living Space                       | 7.20m x 3.85m                  | 23'7" x 12'7"                 |
| 015 - 2 bodroom enertie            | ont                            |                               |
| 015 - 2 bedroom apartm             | 8.10m x 3.50m                  | 26'6" v 11'E"                 |
| Kitchen/Dining/Living<br>Bedroom 1 | 2.75m x 4.30m                  | 26'6" x 11'5"<br>9'0" x 14'1" |
| Bedroom 2                          | 3.70m x 3.10m                  | 12'1" x 10'2"                 |
|                                    | 5.7011 x 5.10111               | 121 × 102                     |
| 016 - 2 bedroom apartm             | ent                            |                               |
| Kitchen/Dining/Living              | 8.00m x 3.55m                  | 26'2" x 11'7"                 |
| Bedroom 1                          | 2.75m x 4.30m                  | 9'0" x 14'1"                  |
| Bedroom 2                          | 3.70m x 3.10m                  | 12'1" x 10'2"                 |
|                                    |                                |                               |
| 017 - Studio apartment             |                                |                               |
| Living Space                       | 7.25m x 3.85m                  | 23'9" x 12'7"                 |
|                                    |                                |                               |
| 018 – 1 bedroom apartm             |                                | 10/07 20/07                   |
| Kitchen/Dining/Living<br>Bedroom   | 5.70m x 6.10m<br>3.85m x 2.95m | 18'8" x 20'0"<br>12'7" x 9'8" |
| Bedroom                            | 5.65III X 2.95III              | 127 290                       |
| 019 - 2 bedroom apartm             | ent                            |                               |
| Kitchen/Dining/Living              | 3.90m x 7.85m                  | 12'9" x 25'8"                 |
| Bedroom 1                          | 5.45m x 3.25m                  | 17'10" x 10'7"                |
| Bedroom 2                          | 4.20m x 2.75m                  | 13'9" x 9'0"                  |
|                                    |                                |                               |
| 020 – 2 bedroom apartn             | nent                           |                               |
| Living                             | 4.20m x 3.35m                  | 13'9" x 10'11"                |
| Kitchen/Dining                     | 4.40m x 3.00m                  | 14'5" x 9'10"                 |
| Bedroom 1                          | 5.05m x 3.10m                  | 16'6" x 10'2"                 |
| Bedroom 2                          | 4.90m x 3.10m                  | 16'0" x 10'2"                 |
| 021 - 2 bedroom apartm             | ent                            |                               |
| Kitchen/Dining/Living              | 8.10m x 4.65m                  | 26'6" x 15'3"                 |
| Bedroom 1                          | 3.70m x 3.55m                  | 12'1" x 11'7"                 |
| Bedroom 2                          | 3.70m x 3.40m                  | 12'1" × 11'1"                 |
|                                    |                                |                               |
| 022 - 2 bedroom apartm             | nent                           |                               |
| Kitchen/Dining/Living              | 6.70m x 5.35m                  | 21'11" x 17'6"                |
| Bedroom 1                          | 4.40m x 3.05m                  | 14'4" x 10'0"                 |
| Bedroom 2                          | 3.05m x 3.85m                  | 10'0" x 12'7"                 |
|                                    |                                |                               |
| Studio                             | US = Utilit                    | ties Store                    |
|                                    |                                | : Interface Unit              |
| 1 bed                              |                                |                               |
|                                    | W = Ward                       | robe                          |
| 2 bed                              | = = Indica                     | ative wardrobe local          |
|                                    |                                |                               |
| 3 bed                              | W/D = Wash                     |                               |
|                                    |                                | ced ceiling height            |
|                                    | 🔀 = Void                       |                               |
|                                    |                                |                               |