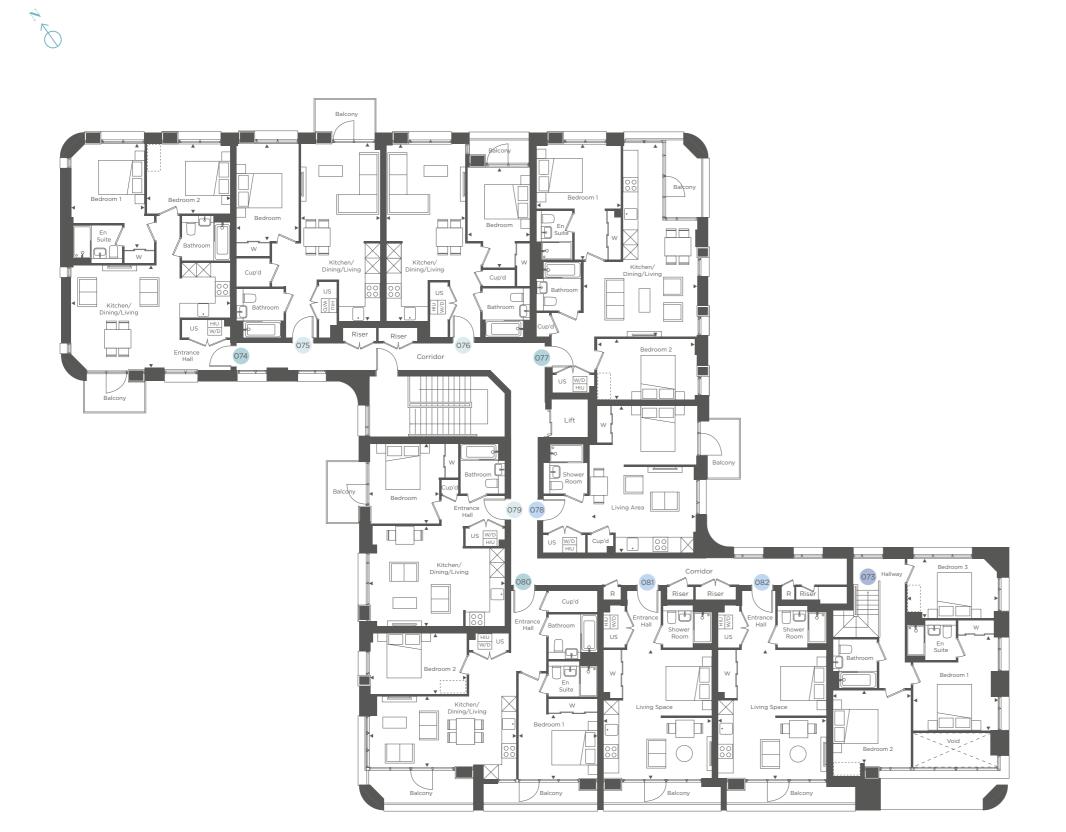

GROUND FLOOR

| 001 – 2 bedroom apartment |                 |                |  |
|---------------------------|-----------------|----------------|--|
| Kitchen/Dining/Living     | 5.70m x 6.30m   | 18'8" x 20'7"  |  |
| Bedroom 1                 | 5.05m x 3.10m   | 16'6" x 10'2"  |  |
| Bedroom 2                 | 4.90m x 3.00m   | 16'0" x 9'10"  |  |
|                           | 1.5011 × 5.6011 |                |  |
| 002 - 2 bedroom apartm    | nent            |                |  |
| Kitchen/Dining/Living     | 3.85m x 7.85m   | 12'7" x 25'8"  |  |
| Bedroom 1                 | 5.40m x 3.25m   | 17'8" x 10'7"  |  |
| Bedroom 2                 | 4.10m x 2.75m   | 13'5" x 9'0"   |  |
|                           |                 |                |  |
| 003 - 2 bedroom apartm    | nent            |                |  |
| Kitchen/Dining/Living     | 5.65m x 6.20m   | 18'6" x 20'4"  |  |
| Bedroom 1                 | 3.25m x 2.95m   | 10'7" x 9'8"   |  |
| Bedroom 2                 | 4.45m x 2.80m   | 14'7" x 9'2"   |  |
|                           |                 |                |  |
| 004 – 1 bedroom apartm    | nent            |                |  |
| Kitchen/Dining/Living     | 7.95m x 4.55m   | 26'0" x 14'11" |  |
| Bedroom                   | 4.60m x 2.75m   | 15'1" x 9'0"   |  |
|                           |                 |                |  |
| 005 - 3 bedroom apartn    | nent            |                |  |
| Kitchen/Dining/Living     | 9.10m x 3.55m   | 29'10" x 11'7" |  |
| Bedroom 1                 | 5.85m x 2.65m   | 19'2" x 8'8"   |  |
| Bedroom 2                 | 4.75m x 2.75m   | 15'6" x 9'0"   |  |
| Bedroom 3                 | 4.80m x 2.70m   | 15'8" x 8'10"  |  |
|                           |                 |                |  |
| 006 – 2 bedroom apartment |                 |                |  |
| Kitchen/Dining/Living     | 3.90m x 7.85m   | 12'9" x 25'8"  |  |
| Bedroom 1                 | 5.45m x 3.25m   | 17'10" x 10'7" |  |
| Bedroom 2                 | 4.10m x 2.75m   | 13'5" x 9'0"   |  |
|                           |                 |                |  |
| 007 – 2 bedroom apartm    |                 |                |  |
| Kitchen/Dining/Living     | 5.65m x 6.30m   | 18'6" x 20'7"  |  |
| Bedroom 1                 | 5.05m x 3.10m   | 16'6" x 10'2"  |  |
| Bedroom 2                 | 4.90m x 3.00m   | 16'0" x 9'10"  |  |
|                           |                 |                |  |
| 008 – 2 bedroom apartment |                 |                |  |
| Kitchen/Dining/Living     | 8.10m x 4.65m   | 26'6" x 15'3"  |  |
| Bedroom 1                 | 3.70m x 3.55m   | 12'1" x 11'7"  |  |
| Bedroom 2                 | 3.70m x 3.40m   | 12'1" x 11'1"  |  |
|                           |                 |                |  |
| 009 - 2 bedroom apartn    |                 | 011111 1710    |  |
| Kitchen/Dining/Living     | 6.70m x 5.35m   | 21'11" x 17'6" |  |
| Bedroom 1                 | 4.35m x 3.05m   | 14'3" x 10'0"  |  |
| Bedroom 2                 | 2.95m x 3.85m   | 9'8" x 12'7"   |  |

US = Utilities Store HIU = Heat Interface Unit W = Wardrobe I = Indicative wardrobe location WD = Washer/Dryer ----- = Reduced ceiling height X = Void

Building A

FIRST FLOOR

| 010 - 3 bedroom apartm             |                                |                               |
|------------------------------------|--------------------------------|-------------------------------|
| Kitchen/Dining/Living              | 8.45m x 4.35m                  | 27'8" x 14'3"                 |
| Bedroom 1                          | 4.45m x 2.75m                  | 14'7" x 9'0"                  |
| Bedroom 2                          | 2.95m x 3.65m                  | 9'8" x 11'11"                 |
| Bedroom 3                          | 3.35m x 3.25m                  | 10'11" x 10'7"                |
| 011 - 1 bedroom apartme            | ent                            |                               |
| Kitchen/Dining/Living              | 5.05m x 6.60m                  | 16'6" x 21'7"                 |
| Bedroom                            | 4.90m x 3.10m                  | 16'0" x 10'2"                 |
|                                    |                                |                               |
| 012 - 2 bedroom apartm             | ent                            |                               |
| Kitchen/Dining/Living              | 3.90m x 7.85m                  | 12'9" x 25'8"                 |
| Bedroom 1                          | 5.45m x 3.25m                  | 17'10" x 10'7"                |
| Bedroom 2                          | 4.20m x 2.75m                  | 13'9" x 9'0"                  |
| 013 - 1 bedroom apartm             | ent                            |                               |
| Kitchen/Dining/Living              | 5.70m x 6.10m                  | 18'8" x 20'0"                 |
| Bedroom                            | 3.80m x 2.95m                  | 12'5" x 9'8"                  |
|                                    |                                |                               |
| 014 - Studio apartment             |                                |                               |
| Living Space                       | 7.20m x 3.85m                  | 23'7" x 12'7"                 |
| 015 - 2 bodroom enertie            | ont                            |                               |
| 015 - 2 bedroom apartm             | 8.10m x 3.50m                  | 26'6" v 11'E"                 |
| Kitchen/Dining/Living<br>Bedroom 1 | 2.75m x 4.30m                  | 26'6" x 11'5"<br>9'0" x 14'1" |
| Bedroom 2                          | 3.70m x 3.10m                  | 12'1" x 10'2"                 |
|                                    | 5.7011 x 5.10111               | 121 × 102                     |
| 016 - 2 bedroom apartm             | ent                            |                               |
| Kitchen/Dining/Living              | 8.00m x 3.55m                  | 26'2" x 11'7"                 |
| Bedroom 1                          | 2.75m x 4.30m                  | 9'0" x 14'1"                  |
| Bedroom 2                          | 3.70m x 3.10m                  | 12'1" x 10'2"                 |
|                                    |                                |                               |
| 017 - Studio apartment             |                                |                               |
| Living Space                       | 7.25m x 3.85m                  | 23'9" x 12'7"                 |
|                                    |                                |                               |
| 018 – 1 bedroom apartm             |                                | 10/07 20/07                   |
| Kitchen/Dining/Living<br>Bedroom   | 5.70m x 6.10m<br>3.85m x 2.95m | 18'8" x 20'0"<br>12'7" x 9'8" |
| Bedroom                            | 5.65III X 2.95III              | 127 290                       |
| 019 - 2 bedroom apartm             | ent                            |                               |
| Kitchen/Dining/Living              | 3.90m x 7.85m                  | 12'9" x 25'8"                 |
| Bedroom 1                          | 5.45m x 3.25m                  | 17'10" x 10'7"                |
| Bedroom 2                          | 4.20m x 2.75m                  | 13'9" x 9'0"                  |
|                                    |                                |                               |
| 020 – 2 bedroom apartn             | nent                           |                               |
| Living                             | 4.20m x 3.35m                  | 13'9" x 10'11"                |
| Kitchen/Dining                     | 4.40m x 3.00m                  | 14'5" x 9'10"                 |
| Bedroom 1                          | 5.05m x 3.10m                  | 16'6" x 10'2"                 |
| Bedroom 2                          | 4.90m x 3.10m                  | 16'0" x 10'2"                 |
| 021 - 2 bedroom apartm             | ent                            |                               |
| Kitchen/Dining/Living              | 8.10m x 4.65m                  | 26'6" x 15'3"                 |
| Bedroom 1                          | 3.70m x 3.55m                  | 12'1" x 11'7"                 |
| Bedroom 2                          | 3.70m x 3.40m                  | 12'1" × 11'1"                 |
|                                    |                                |                               |
| 022 - 2 bedroom apartm             | nent                           |                               |
| Kitchen/Dining/Living              | 6.70m x 5.35m                  | 21'11" x 17'6"                |
| Bedroom 1                          | 4.40m x 3.05m                  | 14'4" x 10'0"                 |
| Bedroom 2                          | 3.05m x 3.85m                  | 10'0" x 12'7"                 |
|                                    |                                |                               |
| Studio                             | US = Utilit                    | ties Store                    |
|                                    |                                | : Interface Unit              |
| 1 bed                              |                                |                               |
|                                    | W = Ward                       | robe                          |
| 2 bed                              | = = Indica                     | ative wardrobe local          |
|                                    |                                |                               |
| 3 bed                              | W/D = Wash                     |                               |
|                                    |                                | ced ceiling height            |
|                                    | 🔀 = Void                       |                               |
|                                    |                                |                               |