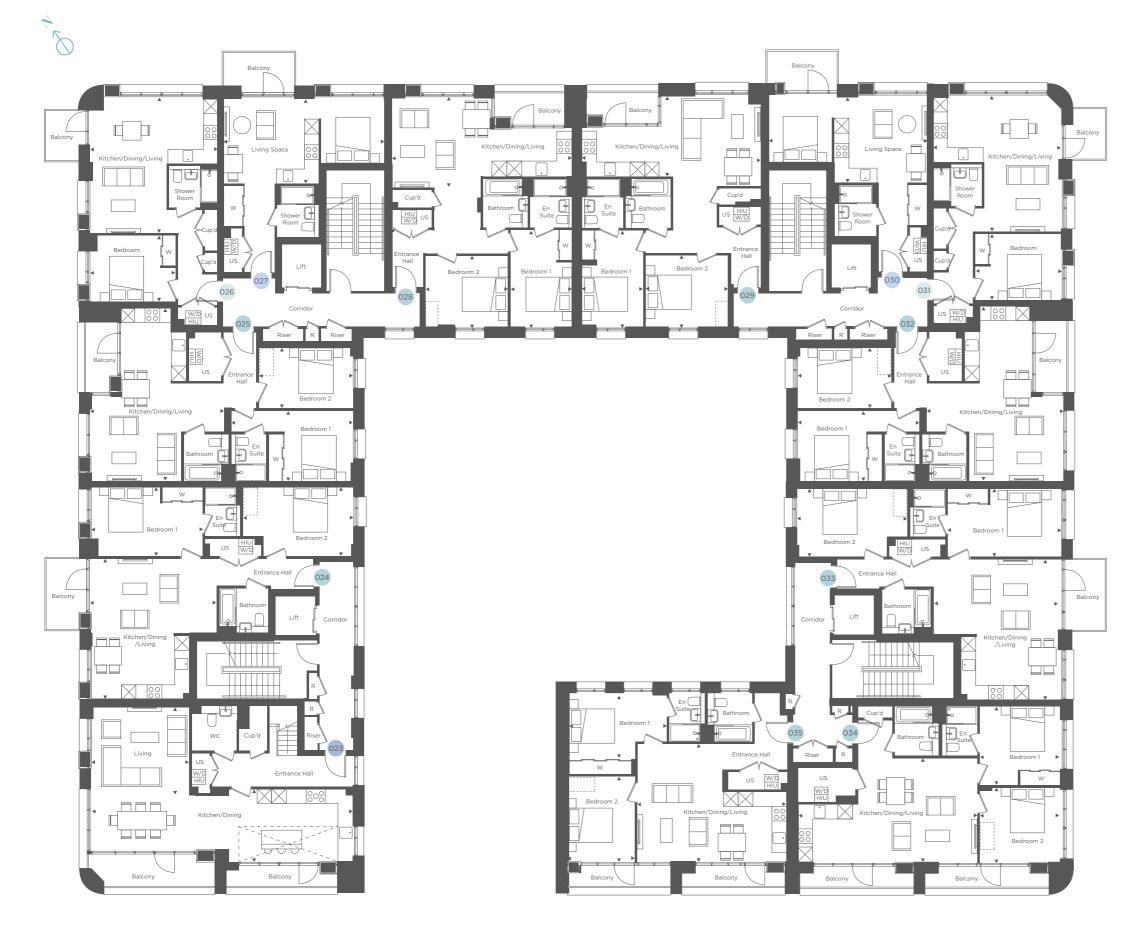

GROUND FLOOR

| 001 – 2 bedroom apartment |                 |                |  |
|---------------------------|-----------------|----------------|--|
| Kitchen/Dining/Living     | 5.70m x 6.30m   | 18'8" x 20'7"  |  |
| Bedroom 1                 | 5.05m x 3.10m   | 16'6" x 10'2"  |  |
| Bedroom 2                 | 4.90m x 3.00m   | 16'0" x 9'10"  |  |
|                           | 1.5011 × 5.6011 |                |  |
| 002 - 2 bedroom apartm    | nent            |                |  |
| Kitchen/Dining/Living     | 3.85m x 7.85m   | 12'7" x 25'8"  |  |
| Bedroom 1                 | 5.40m x 3.25m   | 17'8" x 10'7"  |  |
| Bedroom 2                 | 4.10m x 2.75m   | 13'5" x 9'0"   |  |
|                           |                 |                |  |
| 003 - 2 bedroom apartm    | nent            |                |  |
| Kitchen/Dining/Living     | 5.65m x 6.20m   | 18'6" x 20'4"  |  |
| Bedroom 1                 | 3.25m x 2.95m   | 10'7" x 9'8"   |  |
| Bedroom 2                 | 4.45m x 2.80m   | 14'7" x 9'2"   |  |
|                           |                 |                |  |
| 004 – 1 bedroom apartm    | nent            |                |  |
| Kitchen/Dining/Living     | 7.95m x 4.55m   | 26'0" x 14'11" |  |
| Bedroom                   | 4.60m x 2.75m   | 15'1" x 9'0"   |  |
|                           |                 |                |  |
| 005 - 3 bedroom apartn    | nent            |                |  |
| Kitchen/Dining/Living     | 9.10m x 3.55m   | 29'10" x 11'7" |  |
| Bedroom 1                 | 5.85m x 2.65m   | 19'2" x 8'8"   |  |
| Bedroom 2                 | 4.75m x 2.75m   | 15'6" x 9'0"   |  |
| Bedroom 3                 | 4.80m x 2.70m   | 15'8" x 8'10"  |  |
|                           |                 |                |  |
| 006 – 2 bedroom apartment |                 |                |  |
| Kitchen/Dining/Living     | 3.90m x 7.85m   | 12'9" x 25'8"  |  |
| Bedroom 1                 | 5.45m x 3.25m   | 17'10" x 10'7" |  |
| Bedroom 2                 | 4.10m x 2.75m   | 13'5" x 9'0"   |  |
|                           |                 |                |  |
| 007 – 2 bedroom apartm    |                 |                |  |
| Kitchen/Dining/Living     | 5.65m x 6.30m   | 18'6" x 20'7"  |  |
| Bedroom 1                 | 5.05m x 3.10m   | 16'6" x 10'2"  |  |
| Bedroom 2                 | 4.90m x 3.00m   | 16'0" x 9'10"  |  |
|                           |                 |                |  |
| 008 – 2 bedroom apartment |                 |                |  |
| Kitchen/Dining/Living     | 8.10m x 4.65m   | 26'6" x 15'3"  |  |
| Bedroom 1                 | 3.70m x 3.55m   | 12'1" x 11'7"  |  |
| Bedroom 2                 | 3.70m x 3.40m   | 12'1" x 11'1"  |  |
|                           |                 |                |  |
| 009 - 2 bedroom apartn    |                 | 011111 1710    |  |
| Kitchen/Dining/Living     | 6.70m x 5.35m   | 21'11" x 17'6" |  |
| Bedroom 1                 | 4.35m x 3.05m   | 14'3" x 10'0"  |  |
| Bedroom 2                 | 2.95m x 3.85m   | 9'8" x 12'7"   |  |

US = Utilities Store HIU = Heat Interface Unit W = Wardrobe I = Indicative wardrobe location WD = Washer/Dryer ----- = Reduced ceiling height X = Void

Building A

FIRST FLOOR

| 010 - 3 bedroom apartm             |                                |                               |
|------------------------------------|--------------------------------|-------------------------------|
| Kitchen/Dining/Living              | 8.45m x 4.35m                  | 27'8" x 14'3"                 |
| Bedroom 1                          | 4.45m x 2.75m                  | 14'7" x 9'0"                  |
| Bedroom 2                          | 2.95m x 3.65m                  | 9'8" x 11'11"                 |
| Bedroom 3                          | 3.35m x 3.25m                  | 10'11" x 10'7"                |
| 011 - 1 bedroom apartme            | ent                            |                               |
| Kitchen/Dining/Living              | 5.05m x 6.60m                  | 16'6" x 21'7"                 |
| Bedroom                            | 4.90m x 3.10m                  | 16'0" x 10'2"                 |
|                                    |                                |                               |
| 012 - 2 bedroom apartm             | ent                            |                               |
| Kitchen/Dining/Living              | 3.90m x 7.85m                  | 12'9" x 25'8"                 |
| Bedroom 1                          | 5.45m x 3.25m                  | 17'10" x 10'7"                |
| Bedroom 2                          | 4.20m x 2.75m                  | 13'9" x 9'0"                  |
| 013 - 1 bedroom apartm             | ent                            |                               |
| Kitchen/Dining/Living              | 5.70m x 6.10m                  | 18'8" x 20'0"                 |
| Bedroom                            | 3.80m x 2.95m                  | 12'5" x 9'8"                  |
|                                    |                                |                               |
| 014 - Studio apartment             |                                |                               |
| Living Space                       | 7.20m x 3.85m                  | 23'7" x 12'7"                 |
| 015 - 2 bodroom enertie            | ont                            |                               |
| 015 - 2 bedroom apartm             | 8.10m x 3.50m                  | 26'6" v 11'E"                 |
| Kitchen/Dining/Living<br>Bedroom 1 | 2.75m x 4.30m                  | 26'6" x 11'5"<br>9'0" x 14'1" |
| Bedroom 2                          | 3.70m x 3.10m                  | 12'1" x 10'2"                 |
|                                    | 5.7011 x 5.10111               | 121 × 102                     |
| 016 - 2 bedroom apartm             | ent                            |                               |
| Kitchen/Dining/Living              | 8.00m x 3.55m                  | 26'2" x 11'7"                 |
| Bedroom 1                          | 2.75m x 4.30m                  | 9'0" x 14'1"                  |
| Bedroom 2                          | 3.70m x 3.10m                  | 12'1" x 10'2"                 |
|                                    |                                |                               |
| 017 - Studio apartment             |                                |                               |
| Living Space                       | 7.25m x 3.85m                  | 23'9" x 12'7"                 |
|                                    |                                |                               |
| 018 – 1 bedroom apartm             |                                | 10/07 20/07                   |
| Kitchen/Dining/Living<br>Bedroom   | 5.70m x 6.10m<br>3.85m x 2.95m | 18'8" x 20'0"<br>12'7" x 9'8" |
| Bedroom                            | 5.65III X 2.95III              | 127 290                       |
| 019 - 2 bedroom apartm             | ent                            |                               |
| Kitchen/Dining/Living              | 3.90m x 7.85m                  | 12'9" x 25'8"                 |
| Bedroom 1                          | 5.45m x 3.25m                  | 17'10" x 10'7"                |
| Bedroom 2                          | 4.20m x 2.75m                  | 13'9" x 9'0"                  |
|                                    |                                |                               |
| 020 – 2 bedroom apartn             | nent                           |                               |
| Living                             | 4.20m x 3.35m                  | 13'9" x 10'11"                |
| Kitchen/Dining                     | 4.40m x 3.00m                  | 14'5" x 9'10"                 |
| Bedroom 1                          | 5.05m x 3.10m                  | 16'6" x 10'2"                 |
| Bedroom 2                          | 4.90m x 3.10m                  | 16'0" x 10'2"                 |
| 021 - 2 bedroom apartm             | ent                            |                               |
| Kitchen/Dining/Living              | 8.10m x 4.65m                  | 26'6" x 15'3"                 |
| Bedroom 1                          | 3.70m x 3.55m                  | 12'1" x 11'7"                 |
| Bedroom 2                          | 3.70m x 3.40m                  | 12'1" × 11'1"                 |
|                                    |                                |                               |
| 022 - 2 bedroom apartm             | nent                           |                               |
| Kitchen/Dining/Living              | 6.70m x 5.35m                  | 21'11" x 17'6"                |
| Bedroom 1                          | 4.40m x 3.05m                  | 14'4" x 10'0"                 |
| Bedroom 2                          | 3.05m x 3.85m                  | 10'0" x 12'7"                 |
|                                    |                                |                               |
| Studio                             | US = Utilit                    | ties Store                    |
|                                    |                                | : Interface Unit              |
| 1 bed                              |                                |                               |
|                                    | W = Ward                       | robe                          |
| 2 bed                              | = = Indica                     | ative wardrobe local          |
|                                    |                                |                               |
| 3 bed                              | W/D = Wash                     |                               |
|                                    |                                | ced ceiling height            |
|                                    | 🔀 = Void                       |                               |
|                                    |                                |                               |