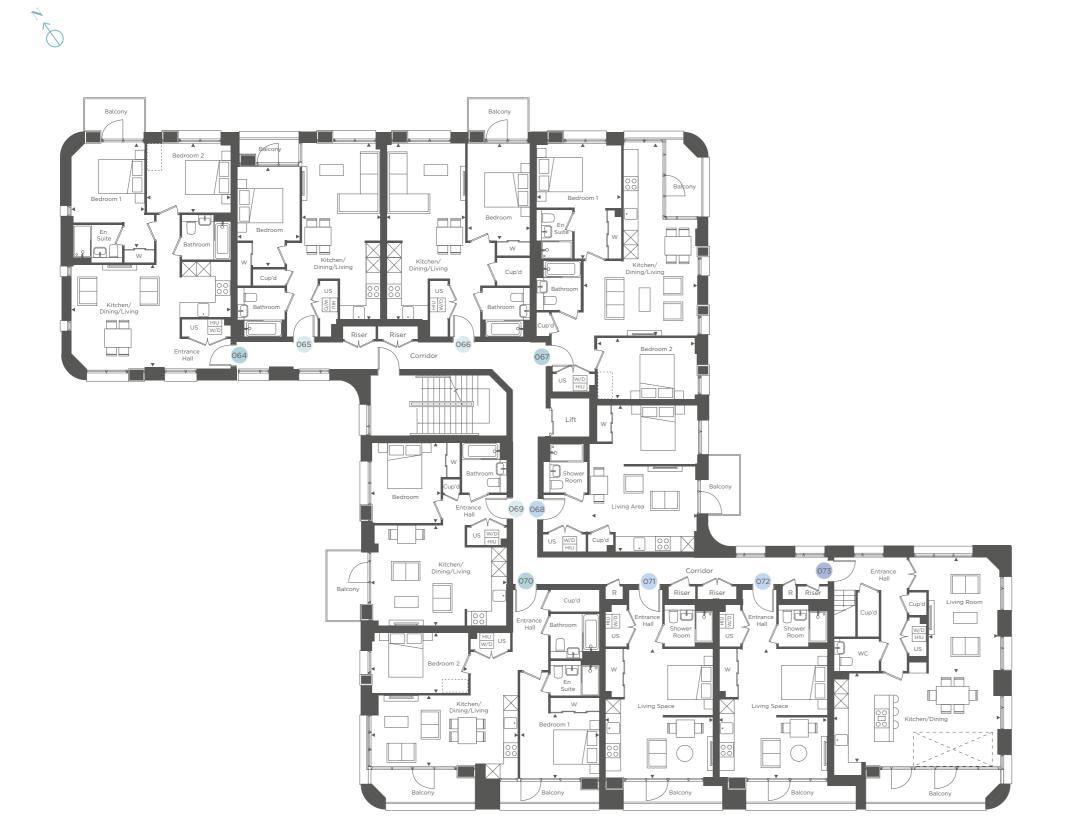

US = Utilities Store HIU = Heat Interface Unit W = Wardrobe I = Indicative wardrobe location WD = Washer/Dryer ----- = Reduced ceiling height X = Void

Building A

FIRST FLOOR

| 010 - 3 bedroom apartm             |                                |                               |
|------------------------------------|--------------------------------|-------------------------------|
| Kitchen/Dining/Living              | 8.45m x 4.35m                  | 27'8" x 14'3"                 |
| Bedroom 1                          | 4.45m x 2.75m                  | 14'7" x 9'0"                  |
| Bedroom 2                          | 2.95m x 3.65m                  | 9'8" x 11'11"                 |
| Bedroom 3                          | 3.35m x 3.25m                  | 10'11" x 10'7"                |
| 011 - 1 bedroom apartme            | ent                            |                               |
| Kitchen/Dining/Living              | 5.05m x 6.60m                  | 16'6" x 21'7"                 |
| Bedroom                            | 4.90m x 3.10m                  | 16'0" x 10'2"                 |
|                                    |                                |                               |
| 012 - 2 bedroom apartm             | ent                            |                               |
| Kitchen/Dining/Living              | 3.90m x 7.85m                  | 12'9" x 25'8"                 |
| Bedroom 1                          | 5.45m x 3.25m                  | 17'10" x 10'7"                |
| Bedroom 2                          | 4.20m x 2.75m                  | 13'9" x 9'0"                  |
| 013 - 1 bedroom apartm             | ent                            |                               |
| Kitchen/Dining/Living              | 5.70m x 6.10m                  | 18'8" x 20'0"                 |
| Bedroom                            | 3.80m x 2.95m                  | 12'5" x 9'8"                  |
|                                    |                                |                               |
| 014 - Studio apartment             |                                |                               |
| Living Space                       | 7.20m x 3.85m                  | 23'7" x 12'7"                 |
| 015 - 2 bodroom enertie            | ont                            |                               |
| 015 - 2 bedroom apartm             | 8.10m x 3.50m                  | 26'6" v 11'E"                 |
| Kitchen/Dining/Living<br>Bedroom 1 | 2.75m x 4.30m                  | 26'6" x 11'5"<br>9'0" x 14'1" |
| Bedroom 2                          | 3.70m x 3.10m                  | 12'1" x 10'2"                 |
|                                    | 5.7011 x 5.10111               | 121 × 102                     |
| 016 - 2 bedroom apartm             | ent                            |                               |
| Kitchen/Dining/Living              | 8.00m x 3.55m                  | 26'2" x 11'7"                 |
| Bedroom 1                          | 2.75m x 4.30m                  | 9'0" x 14'1"                  |
| Bedroom 2                          | 3.70m x 3.10m                  | 12'1" x 10'2"                 |
|                                    |                                |                               |
| 017 - Studio apartment             |                                |                               |
| Living Space                       | 7.25m x 3.85m                  | 23'9" x 12'7"                 |
|                                    |                                |                               |
| 018 – 1 bedroom apartm             |                                | 10/07 20/07                   |
| Kitchen/Dining/Living<br>Bedroom   | 5.70m x 6.10m<br>3.85m x 2.95m | 18'8" x 20'0"<br>12'7" x 9'8" |
| Bedroom                            | 5.65III X 2.95III              | 127 290                       |
| 019 - 2 bedroom apartm             | ent                            |                               |
| Kitchen/Dining/Living              | 3.90m x 7.85m                  | 12'9" x 25'8"                 |
| Bedroom 1                          | 5.45m x 3.25m                  | 17'10" x 10'7"                |
| Bedroom 2                          | 4.20m x 2.75m                  | 13'9" x 9'0"                  |
|                                    |                                |                               |
| 020 – 2 bedroom apartn             | nent                           |                               |
| Living                             | 4.20m x 3.35m                  | 13'9" x 10'11"                |
| Kitchen/Dining                     | 4.40m x 3.00m                  | 14'5" x 9'10"                 |
| Bedroom 1                          | 5.05m x 3.10m                  | 16'6" x 10'2"                 |
| Bedroom 2                          | 4.90m x 3.10m                  | 16'0" x 10'2"                 |
| 021 - 2 bedroom apartm             | ent                            |                               |
| Kitchen/Dining/Living              | 8.10m x 4.65m                  | 26'6" x 15'3"                 |
| Bedroom 1                          | 3.70m x 3.55m                  | 12'1" x 11'7"                 |
| Bedroom 2                          | 3.70m x 3.40m                  | 12'1" × 11'1"                 |
|                                    |                                |                               |
| 022 - 2 bedroom apartm             | nent                           |                               |
| Kitchen/Dining/Living              | 6.70m x 5.35m                  | 21'11" x 17'6"                |
| Bedroom 1                          | 4.40m x 3.05m                  | 14'4" x 10'0"                 |
| Bedroom 2                          | 3.05m x 3.85m                  | 10'0" x 12'7"                 |
|                                    |                                |                               |
| Studio                             | US = Utilit                    | ties Store                    |
|                                    |                                | : Interface Unit              |
| 1 bed                              |                                |                               |
|                                    | W = Ward                       | robe                          |
| 2 bed                              | = = Indica                     | ative wardrobe local          |
|                                    |                                |                               |
| 3 bed                              | W/D = Wash                     |                               |
|                                    |                                | ced ceiling height            |
|                                    | 🔀 = Void                       |                               |
|                                    |                                |                               |